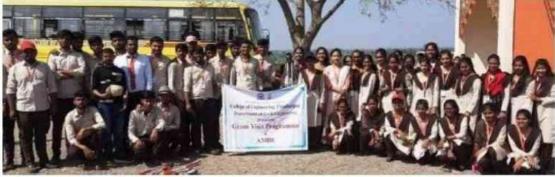

# स्वेरीच्या विद्यार्थ्यांनी केली बेगमपूरच्या किल्ल्याची स्वच्छता

। पंढरपूर, प्रतिनिधी

पर्यावरण जनजागृती स्वच्छता सप्ताह निमित्ताने माझी वसुंधरा या उपक्रमाच्या अंतर्गत पुण्यश्लोक अहिल्यादेवी होळकर सोलापूर विद्यापीठ, सोलापूर आणि गोपाळपूर (ता. पंढरपूर) येथील श्री. विट्ठल एज्युकेशन अँड रिसर्च इन्स्टिट्यूट संचलित कॉलेज ऑफ इंजिनिअरिंग यांच्या संयुक्त विद्यमाने घोडेश्वर (ता. मोहोळ) ग्रामपंचायतीच्या हद्दीत असलेल्या ऐतिहासिक बेगमपूर किल्ल्याची स्वच्छता करून तसेच पर्यावरणाविषयी जनजागृती करून पुरातन वास्तु व ऐतिहासिक किल्ल्याचे जतन करणे भविष्याच्या

दृष्टीने गरजेचे आहे, हे स्वेरीच्या विद्यार्थ्यांनी पटवून दिले. या उपक्रमात स्वेरीज् कॉलेज ऑफ इंजिनिअरिंग, पंढरपूर मधील म ेकॅनिकल इंजिनिअरिंग विभागाच्या मेसा मधील जवळपास १०० हन अधिक विद्यार्थ्यांनी सहभाग घेऊन पहिल्यांदा बेगमपूर किल्ल्याची स्वच्छता करण्यास सुरवात केली. किल्ल्यावर कागद, प्लास्टिक, काचा, जुने जीर्ण झालेले कपडे, कचरा आदी मोठ्या प्रमाणात होता. झाडू, खोऱ्या, कुदळ, फावडे, टोपली आदींचा वापर करून अल्पावधीत हा परिसर स्वच्छ करण्यात