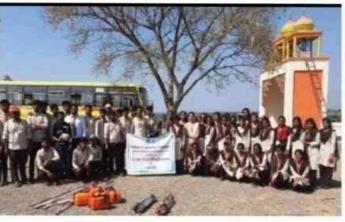

# स्वेरीच्या विद्यार्थ्यांनी केली बेगमपूरच्या किल्ल्याची स्वच्छता

। पंढरपूर, प्रतिनिधी

पर्यावरण जनजागृती स्वच्छता सप्ताह निमित्ताने माझी वसुंधरा या उपक्रमाच्या अंतर्गत पुण्यश्लोक अहिल्यादेवी होळकर सोलापूर विद्यापीठ, सोलापूर आणि गोपाळपूर (ता. पंढरपूर) येथील श्री. विट्ठल एज्युकेशन अँड रिसर्च इन्स्टिट्यूट संचलित कॉलेज ऑफ इंजिनिअरिंग यांच्या संयुक्त विद्यमाने घोडेश्वर (ता. मोहोळ) ग्रामपंचायतीच्या हद्दीत असलेल्या ऐतिहासिक बेगमपूर किल्ल्याची स्वच्छता करून तसेच पर्यावरणाविषयी जनजागृती करून पुरातन वास्तु व ऐतिहासिक किल्ल्याचे जतन करणे भविष्याच्या

दृष्टीने गरजेचे आहे, हे स्वेरीच्या विद्यार्थ्यांनी पटवून दिले. या उपक्रमात स्वेरीज् कॉलेज ऑफ इंजिनिअरिंग, पंढरपूर मधील म ेकॅनिकल इंजिनिअरिंग विभागाच्या मेसा मधील जवळपास १०० हन अधिक विद्यार्थ्यांनी सहभाग घेऊन पहिल्यांदा बेगमपूर किल्ल्याची स्वच्छता करण्यास सुरवात केली. किल्ल्यावर कागद, प्लास्टिक, काचा, जुने जीर्ण झालेले कपडे, कचरा आदी मोठ्या प्रमाणात होता. झाडू, खोऱ्या, कुदळ, फावडे, टोपली आदींचा वापर करून अल्पावधीत हा परिसर स्वच्छ करण्यात