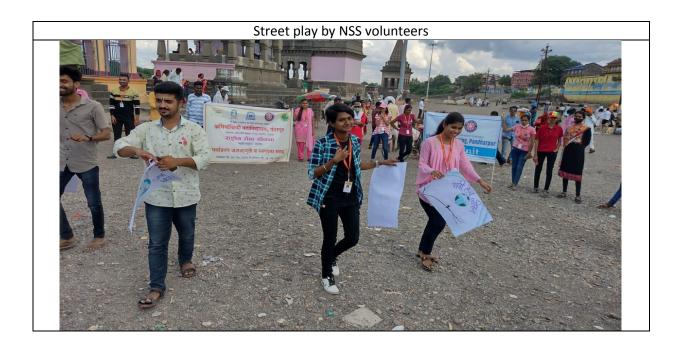

| Sr.<br>No | Date     | Activity location                                  | Details of activity                                                                                                                                                                                                                        |
|-----------|----------|----------------------------------------------------|--------------------------------------------------------------------------------------------------------------------------------------------------------------------------------------------------------------------------------------------|
| 01        | 07/06/22 | Begampur fort                                      | <ol> <li>Inauguration session of suraksha saptaha</li> <li>Fort Clean up activity</li> <li>Street play/Rally on save environment.</li> <li>Session by Prof. S. Y. Salunkhe on "Importance of solapur in history of Maharashtra"</li> </ol> |
| 02        | 08/06/22 | S.T. Bus Stand,<br>Pandharpur                      | 1.Clean up activity 2. Oath taking for cleanliness awareness 3.Street play for cleanliness awareness                                                                                                                                       |
| 03        | 09/05/22 | Vithal Mandir<br>Surrounding area                  | 1.Clean up activity     2.Street play on Ill effects of Tobacco consumption-awareness     3.Taking Oath for cleanliness awareness     4. Rally for awareness for cleanliness                                                               |
| 04        | 10/06/22 | Pandharpur River<br>Basin (Walvant)                | Clean up activity     Rally for cleanliness awareness     Street play on water conservation awareness                                                                                                                                      |
| 05        | 11/06/22 | PHU Canter<br>Gopalpur                             | Clean up activity     Street play on Health awareness     Rally for cleanliness awareness                                                                                                                                                  |
| 06        | 12/06/22 | Girls Hostel and<br>Boys Hostel in<br>SVERI Campus | Clean up activity     Street play on Energy conservation awareness                                                                                                                                                                         |
| 07        | 13/06/22 | Pradakshana Marg<br>Pandharpur                     | 1.Rally for awareness on save environment (No Plastic, Tree Plantation) 2.Street play on awareness on save environment 3. Validatory function (in institute porch)                                                                         |

| Sr.<br>No | Date     | Activity location                                  | Details of activity                                                                                                                                                                                           |
|-----------|----------|----------------------------------------------------|---------------------------------------------------------------------------------------------------------------------------------------------------------------------------------------------------------------|
| 01        | 07/06/22 | Begampur fort                                      | I. Inauguration session of suraksha saptaha     I. Fort Clean up activity     Street play/Rally on save environment.     Session by Prof. S. Y. Salunkhe on "Importance of solapur in history of Maharashtra" |
| 02        | 08/06/22 | S.T. Bus Stand,<br>Pandharpur                      | 1.Clean up activity     2. Oath taking for cleanliness awareness     3.Street play for cleanliness awareness                                                                                                  |
| 03        | 09/05/22 | Vithal Mandir<br>Surrounding area                  | 1.Clean up activity     2.Street play on III effects of Tobacco consumption-awareness     3.Taking Oath for cleanliness awareness     4. Rally for awareness for cleanliness                                  |
| 04        | 10/06/22 | Pandharpur River<br>Basin (Walvant)                | Clean up activity     Rally for cleanliness awareness     Street play on water conservation awareness                                                                                                         |
| 05        | 11/06/22 | PHU Canter<br>Gopalpur                             | Clean up activity     Street play on Health awareness     Rally for cleanliness awareness                                                                                                                     |
| 06        | 12/06/22 | Girls Hostel and<br>Boys Hostel in<br>SVERI Campus | Clean up activity     Street play on Energy conservation awareness                                                                                                                                            |
| 07        | 13/06/22 | Pradakshana Marg<br>Pandharpur                     | 1.Rally for awareness on save environment (No Plastic, Tree Plantation)     2.Street play on awareness on save environment                                                                                    |

No. of Participants:70

Street play by volunteers

Awareness Rally by volunteers