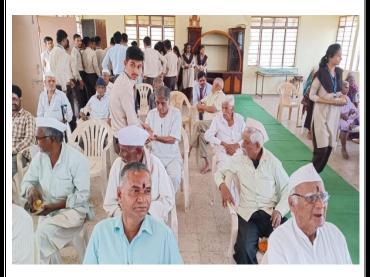

#### NSS Activity Report

Name of Activity: International Yoga Day

Date: 21.06.2022

Venue: Railway Ground, Pandharpur

No. of Participants: 1072

#### **Brief Report:**

As per the instructions from Ayuush Ministry of Govt. of India, on the occasion of International Yoga Day, a yoga session was celebrated. Pandharpur was one of the 75 location from India, selected for conducting Yoga session under the Azadika amrut mahotsav@75. Different yogas like vajrasan, tadasan, sarvangasan, padahastasan, mandukasan, bhujangasan, anulom vilom, kapalbhati and mediation was done by participants under the guidance of sudhatai allimore, Patanjali team, Pandharpur.

The snapshot proofs of the same attached herewith.