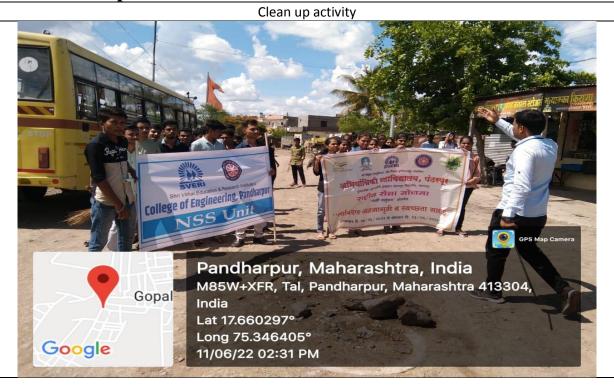

| Sr. No. | Name of the activity                                                         | Organizing unit/ agency/ collaborating agency | Name of<br>the<br>scheme | Year of<br>the<br>activity | Number of students participated in such activities |
|---------|------------------------------------------------------------------------------|-----------------------------------------------|--------------------------|----------------------------|----------------------------------------------------|
| 3       | Majhe Pandharpur Majhi JawabdariClean up activity from 02/07/22 to 03/07/22. | NSS Unit SVERIS COE,<br>Pandharpur            | NSS                      | 2022                       | 98                                                 |

#### NSS Activity Report

Name of Activity: Majhe Pandharpur Majhi Jawabdhari

Date: 02/07/22 and 03/07/22

Venue: Vithal Mandir Parisar and Pradakshana Marg

No. of Participants: 98

- 1. Rally for awareness regarding voting, cleanliness and save environment in vithal mandir parisar.
- 2. Clean up activity in vithal mandir parisar from vithal madir paschim dwar to river ghat on 02/07/22
- 3. Clean up activity on pradakshana marg from Krishna mandir to kalika mata mandir Pandhapur.