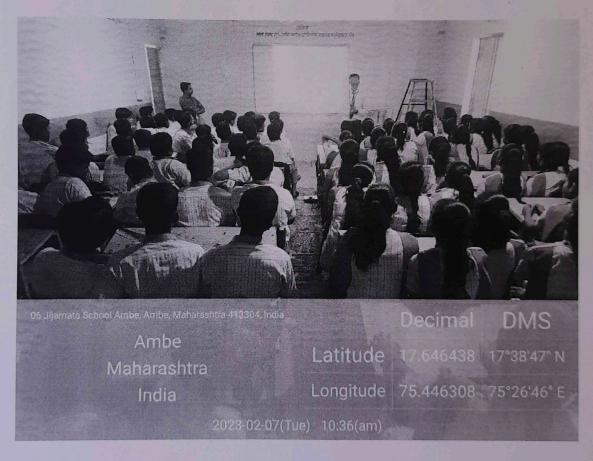

session, where the students and faculty members had the opportunity to clarify their doubts and ask questions about the contouring technique and its implementation.

#### Conclusion:

The Gram visit and awareness program conducted by Prof. H.R Pawar and Prof. Y. B. Survase, Prof. V. B. Surshetwar, at Jijamata Prashala and Bhimdada Junior College Ambe was successful in raising awareness about water, sand, and soil conservation using contouring techniques. The program was well-received by the students and faculty members, and the practical demonstration provided them with a hands-on experience of implementing the technique. Such awareness programs can play a crucial role in promoting sustainable practices and conservation efforts in rural areas.

### Some of photographs are attached below





Prof. Yogesh B. Survase Visit Coordinator H.O.D. Civil



# 'स्वेरी'च्या विद्यार्थ्यांकडून आंबेत जनजागृती

पंढरपूर : पुढारी वृत्तसेवा

गोपाळपूर (ता. पंढरपूर) येथील स्वेरीज कॉलेज ऑफ इंजिनिऑरंगच्या अंतर्गत असलेल्या सिव्हिल इंजिनिऑरंग विभागातील विद्यार्थ्यांनी आंबे (ता. पंढरपूर) येथे जाऊन तेथील जिमनोंची पाहणी व मृदा परीक्षण करून जलसंवर्धनाबाबत जनजागृती केली.

सध्याची परीस्थिती पाहता पाण्याचे स्रोत कमी होत आहेत आणि काही ठिकाणी तर दुष्काळी परिस्थिती आहे. अशा परिस्थितीत पाण्याचा जपून वापर केला तर भविष्यातील वापरासाठी आपल्याला पाणी उपलब्ध होऊ शकते. आपण जसे धरणे बांधून पाणी साठवतो, त्याचप्रमाणे आपण जिमनीत पाणी जिरवून पाण्याची जिमनीतील पातळी वाढवू शकतो. धरणे बांधण्यास खूप पैसे मोजावे लागतात. त्यासाठी भरपूर जागा



पंढरपूर : 'स्वेरी'च्या विद्यार्थ्यांनी आंबे येथे जनजागृती केली.

लागते, पण पाणी ज