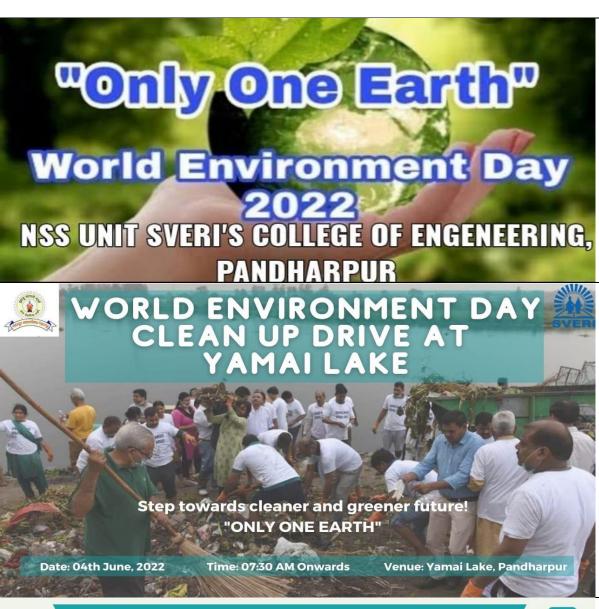

#### **NSS Activity Report**

Name of Activity: World Environmental Day

Date: 04.06.2022 and 05.06.2022 Venue: Yamai Lake , Pandharpur

**Brief Report:** 

In view of World Environmental Day on 05.06.2022, the following activities were conducted.

- A clean-up activity was planned and conducted at yamailake of pandharpur conducted by NSS unit of SVERI's College of Engineering Pandharpur on 04.06.2022. 200 NSS volunteer students of the institute attended the world environmental day clean up activity conducted.
- Similarly a message of "Only One earth" was circulated in social media and it was kept as a status by the entire faculty to spread the awareness of Natural resources conservation.
- Plantation of 250 trees by faculties and students were done on 5.06.2022 at their convenient location.

#### **World Environment Day**

# clean up drive!

Date: 04th June, 2022 Venue : Yamai Lake, Pandharpur Time: 07:30 AM Onwards