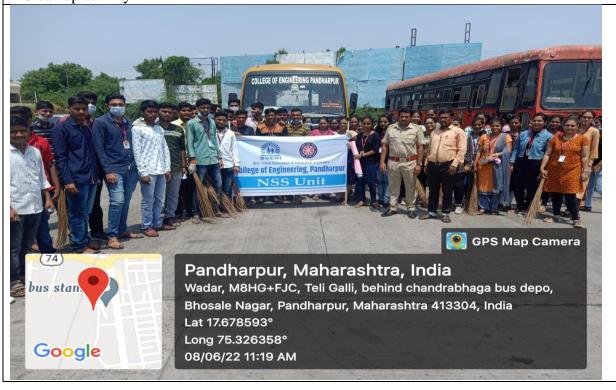

Day:2

Date: 08.06.2022

Venue: S.T. Bus Stand, Pandharpur

No. of Participants: 75

1.Clean up activity

| Sr. No. | Name of the activity                                                                                                      | Organizing unit/ agency/ collaborating agency | Name of<br>the<br>scheme | Year of<br>the<br>activity | Number of students participated in such activities |
|---------|---------------------------------------------------------------------------------------------------------------------------|-----------------------------------------------|--------------------------|----------------------------|----------------------------------------------------|
| 5       | Maji Vasundhara –Paryvaran<br>Janajagruti –Suraksha Saptaha<br>Period"Clean up activity at S.T. Bus<br>Stand, Pandharpur" | NSS Unit SVERIS COE,<br>Pandharpur            | NSS                      | 2022                       | 75                                                 |

Day:2

Date: 08.06.2022

Venue: S.T. Bus Stand, Pandharpur

No. of Participants: 75

1.Clean up activity

2. Oath taking for cleanliness awareness

| Sr. No. | Name of the activity                                                                                                                                     | Organizing unit/ agency/ collaborating agency | Name of<br>the<br>scheme | Year of<br>the<br>activity | Number of students participated in such activities |
|---------|----------------------------------------------------------------------------------------------------------------------------------------------------------|-----------------------------------------------|--------------------------|----------------------------|----------------------------------------------------|
| 6       | Maji Vasundhara –Paryvaran Janajagruti –Suraksha Saptaha Period-"Clean up activity and Tobacco consumption- awareness at Vithal Mandir Surrounding area" | NSS Unit SVERIS COE,<br>Pandharpur            | NSS                      | 2022                       | 70                                                 |

No. of Participants:70

Street play by volunteers

Awareness Rally by volunteers