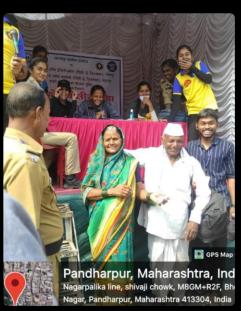

NSS Program Officer

(Dr. Mahesh S. Mathpati)

SUSTENGIA SUSTENGIA SUSTENSIA SUSTEN

A Principal
OCPRINCIPAL,
College of Engineering
PANDHARPUR

We believe youths if trained and made aware, can become warriors of change for tomorrow, helping us save the planet and help build a sustainable future.

We look forward to your guidance and active participation from your team and students. A certificate of appreciation will be provided to all the students participating in the drive. We hope this will be a great learning experience for your students towards the social cause and have a great understanding of environmental preservation.