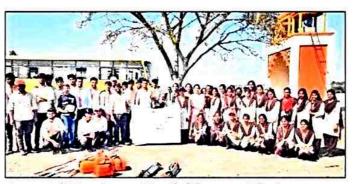

Venue: Begampoor fort No. of Participants: 140

1. Inauguration session of suraksha saptaha

2. Fort Clean up activity

3. Street play/Rally on save environment.

4. Session by Prof. S. Y. Salunkhe on "Importance of solapur in history of Maharashtra"

# स्वेरीच्या विद्यार्थ्यांनी केली बेगमपूरच्या किल्ल्याची स्वच्छता

। पंढरपूर, प्रतिनिधी

पर्यावरण जनजागृती स्वच्छता सप्ताह निमित्ताने माझी वसुंधरा या उपक्रमाच्या अंतर्गत पुण्यश्लोक अहिल्यादेवी होळकर सोलापूर विद्यापीठ, सोलापूर आणि गोपाळपूर (ता. पंढरपूर) येथील श्री. विट्ठल एज्युकेशन अँड रिसर्च इन्स्टिट्यूट संचलित कॉलेज ऑफ इंजिनिअरिंग यांच्या संयुक्त विद्यमाने घोडेश्वर (ता. मोहोळ) ग्रामपंचायतीच्या हद्दीत असलेल्या ऐतिहासिक बेगमपूर किल्ल्याची स्वच्छता करून तसेच पर्यावरणाविषयी जनजागृती करून पुरातन वास्तु व ऐतिहासिक किल्ल्याचे जतन करणे भविष्याच्या

दृष्टीने गरजेचे आहे, हे स्वेरीच्या विद्यार्थ्यांनी पटवून दिले. या उपक्रमात स्वेरीज् कॉलेज ऑफ इंजिनिअरिंग, पंढरपूर मधील म ेकॅनिकल इंजिनिअरिंग विभागाच्या मेसा मधील जवळपास १०० हन अधिक विद्यार्थ्यांनी सहभाग घेऊन पहिल्यांदा बेगमपूर किल्ल्याची स्वच्छता करण्यास सुरवात केली. किल्ल्यावर कागद, प्लास्टिक, काचा, जुने जीर्ण झालेले कपडे, कचरा आदी मोठ्या प्रमाणात होता. झाडू, खोऱ्या, कुदळ, फावडे, टोपली आदींचा वापर करून अल्पावधीत हा परिसर स्वच्छ करण्यात