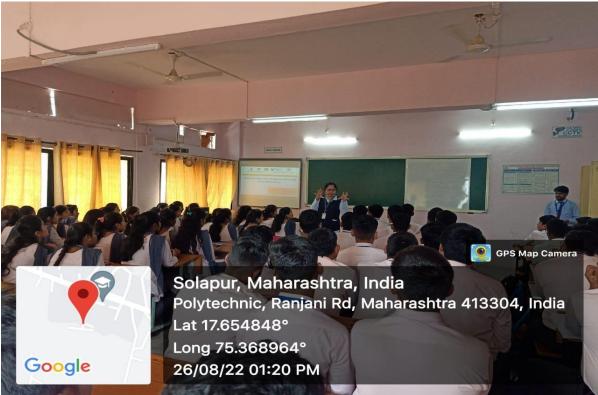

#### **NSS Activity Report**

Name of Activity: World Environmental Day

Date: 04.06.2022 and 05.06.2022 Venue: Yamai Lake , Pandharpur

**Brief Report:** 

In view of World Environmental Day on 05.06.2022, the following activities were conducted.

- A clean-up activity was planned and conducted at yamailake of pandharpur conducted by NSS unit of SVERI's College of Engineering Pandharpur on 04.06.2022. 200 NSS volunteer students of the institute attended the world environmental day clean up activity conducted.
- Similarly a message of "Only One earth" was circulated in social media and it was kept as a status by the entire faculty to spread the awareness of Natural resources conservation.
- Plantation of 250 trees by faculties and students were done on 5.06.2022 at their convenient location.

The snapshot proofs of the same attached herewith.