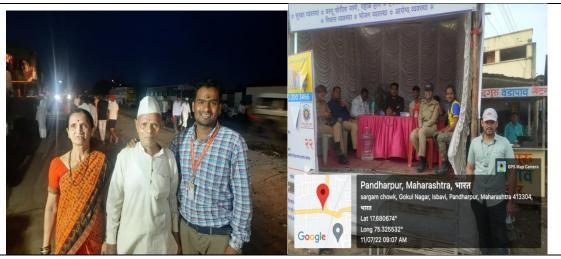

| Sr. No. | Name of the activity                                                         | Organizing unit/ agency/ collaborating agency | Name of<br>the<br>scheme | Year of<br>the<br>activity | Number of students participated in such activities |
|---------|------------------------------------------------------------------------------|-----------------------------------------------|--------------------------|----------------------------|----------------------------------------------------|
| 3       | Majhe Pandharpur Majhi JawabdariClean up activity from 02/07/22 to 03/07/22. | NSS Unit SVERIS COE,<br>Pandharpur            | NSS                      | 2022                       | 98                                                 |

#### NSS Activity Report

Name of Activity: Majhe Pandharpur Majhi Jawabdhari

Date: 02/07/22 and 03/07/22

Venue: Vithal Mandir Parisar and Pradakshana Marg

No. of Participants: 98

#### Brief Report:

dated letter **PAHSUS** through from instructions As per the 28.06.22. (Ref.No/PAHSUS/NSS/2022-23/4840 ), NSS Unit of SVERIs College of Engineering, Pandharpur conducted following activates:

- 1. Rally for awareness regarding voting, cleanliness and save environment in vithal mandir parisar.
- 2. Clean up activity in vithal mandir parisar from vithal madir paschim dwar to river ghat on 02/07/22
- 3. Clean up activity on pradakshana marg from Krishna mandir to kalika mata mandir Pandhapur.

The snapshot proofs of the same attached herewith.