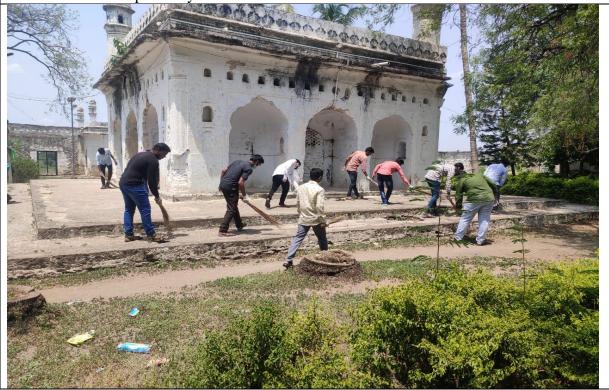

(Dr. Mahesh S. Mathpati)

C.Principal PRINCIPAL College of Engineering PANDHARPUR

| Sr. No. | Name of the activity                                                                                                       | Organizing unit/ agency/ collaborating agency | Name of<br>the<br>scheme | Year of<br>the<br>activity | Number of students participated in such activities |
|---------|----------------------------------------------------------------------------------------------------------------------------|-----------------------------------------------|--------------------------|----------------------------|----------------------------------------------------|
| 4       | Maji Vasundhara –Paryvaran Janajagruti –Suraksha Saptaha Period -"Fort clean up and awareness for environment at Begampur" | NSS Unit SVERIS COE,<br>Pandharpur            | NSS                      | 2022                       | 140                                                |

Venue: Begampoor fort No. of Participants: 140

1. Inauguration session of suraksha saptaha

2. Fort Clean up activity

3. Street play/Rally on save environment.

4. Session by Prof. S. Y. Salunkhe on "Importance of solapur in history of Maharashtra"