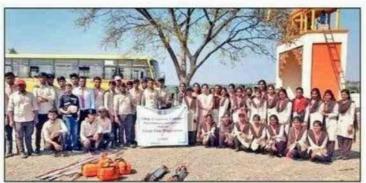

Venue: Begampoor fort No. of Participants: 140

1. Inauguration session of suraksha saptaha

2. Fort Clean up activity

3. Street play/Rally on save environment.

4. Session by Prof. S. Y. Salunkhe on "Importance of solapur in history of Maharashtra"

## Maji Vasundhara –Paryvaran Janajagruti –Suraksha Saptaha

Period of activity: 07.06.2022-13.06.2022

#### **Brief Report:**

As per instructions from PHASUS, in Paryvaran Janajagruti –Suraksha Saptaha, different activities were scheduled in period from 07.06.2022-13.06.2022 by the SVERI's College of Engineering, NSS unit. The list of activities conducted day-wise is as below.

| Sr.<br>No | Date     | Activity location                                  | Details of activity                                                                                                                                                                                                                        |
|-----------|----------|----------------------------------------------------|--------------------------------------------------------------------------------------------------------------------------------------------------------------------------------------------------------------------------------------------|
| 01        | 07/06/22 | Begampur fort                                      | <ol> <li>Inauguration session of suraksha saptaha</li> <li>Fort Clean up activity</li> <li>Street play/Rally on save environment.</li> <li>Session by Prof. S. Y. Salunkhe on "Importance of solapur in history of Maharashtra"</li> </ol> |
| 02        | 08/06/22 | S.T. Bus Stand,<br>Pandharpur                      | 1.Clean up activity 2. Oath taking for cleanliness awareness 3.Street play for cleanliness awareness                                                                                                                                       |
| 03        | 09/05/22 | Vithal Mandir<br>Surrounding area                  | 1.Clean up activity     2.Street play on Ill effects of Tobacco consumption-awareness     3.Taking Oath for cleanliness awareness     4. Rally for awareness for cleanliness                                                               |
| 04        | 10/06/22 | Pandharpur River<br>Basin (Walvant)                | Clean up activity     Rally for cleanliness awareness     Street play on water conservation awareness                                                                                                                                      |
| 05        | 11/06/22 | PHU Canter<br>Gopalpur                             | Clean up activity     Street play on Health awareness     Rally for cleanliness awareness                                                                                                                                                  |
| 06        | 12/06/22 | Girls Hostel and<br>Boys Hostel in<br>SVERI Campus | Clean up activity     Street play on Energy conservation awareness                                                                                                                                                                         |
| 07        | 13/06/22 | Pradakshana Marg<br>Pandharpur                     | 1.Rally for awareness on save environment (No Plastic, Tree Plantation) 2.Street play on awareness on save environment 3. Validatory function (in institute porch)                                                                         |