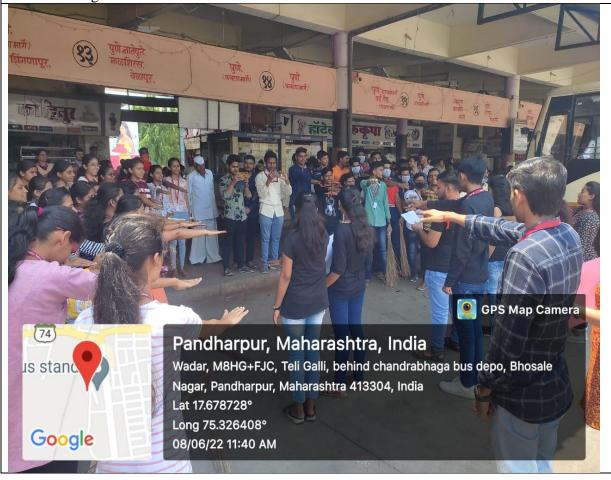

Day:2

Date: 08.06.2022

Venue: S.T. Bus Stand, Pandharpur

No. of Participants: 75

1.Clean up activity

| Sr. No. | Name of the activity                                                                                                      | Organizing unit/ agency/ collaborating agency | Name of<br>the<br>scheme | Year of<br>the<br>activity | Number of students participated in such activities |
|---------|---------------------------------------------------------------------------------------------------------------------------|-----------------------------------------------|--------------------------|----------------------------|----------------------------------------------------|
| 5       | Maji Vasundhara –Paryvaran<br>Janajagruti –Suraksha Saptaha<br>Period"Clean up activity at S.T. Bus<br>Stand, Pandharpur" | NSS Unit SVERIS COE,<br>Pandharpur            | NSS                      | 2022                       | 75                                                 |

Day:2

Date: 08.06.2022

Venue: S.T. Bus Stand, Pandharpur

No. of Participants: 75

1.Clean up activity

2. Oath taking for cleanliness awareness

| Sr. No. | Name of the activity                                                                                                                                     | Organizing unit/ agency/ collaborating agency | Name of<br>the<br>scheme | Year of<br>the<br>activity | Number of students participated in such activities |
|---------|----------------------------------------------------------------------------------------------------------------------------------------------------------|-----------------------------------------------|--------------------------|----------------------------|----------------------------------------------------|
| 6       | Maji Vasundhara –Paryvaran Janajagruti –Suraksha Saptaha Period-"Clean up activity and Tobacco consumption- awareness at Vithal Mandir Surrounding area" | NSS Unit SVERIS COE,<br>Pandharpur            | NSS                      | 2022                       | 70                                                 |

No. of Participants:70

Street play by volunteers

Awareness Rally by volunteers