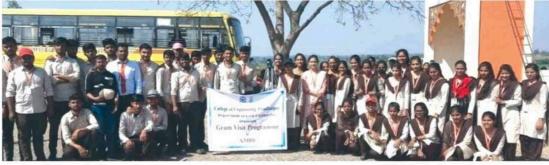

दैनिक जागृत

जनप्रवास

पंढरपूर- शनिवार, दि.०५

दि.०७ जून २०२२

'जागतिक पर्यावरण दिना'च्या निमित्ताने स्वेरीच्या रासेयो तील प्राध्यापक व विद्यार्थी, विद्यार्थीनी यांच्याकडून यमाई तलाव परिसर स्वच्छ करण्यात आला, यावेळीचे चित्र.

विपरित परिणाम होतो, हे आपण पाहतो. त्यासाठी नागरिकांमध्ये स्वच्छतेविषयी व नैसर्गिक साधनांच्या योग्य वापराबाबत जागरूकता असणे गरजेचे आहे. त्याचाच एक भाग म्हणून शैक्षणिक कार्याबरोबरच सामाजिक क्षेत्रामध्ये देखील स्वेरी अंतर्गत असलेली म हाविद्यालये कार्यरत असतात. सोशल लॅब पुणे, पंढरपूर नगरपरिषद, पंढरपूर या मधील अधिकारी, कर्मचारी, स्वेरी संचलित अभियांत्रिकी व फार्मसीचे प्राध्यापक वर्ग, विद्यार्थी व विद्यार्थिनी अशा मिळून साधारण २०० जणांनी शनिवारी, दि.०४ जून २०२२ रोजी यमाई तलावाच्या स्वच्छता मोहीमेत सहभाग घेतला. यामध्ये तलाव आणि आजूबाजूच्या परिसरातील केर-कचरा, कागद,