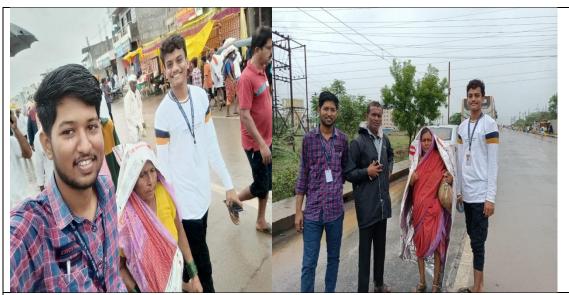

| Sr. No. | Name of the activity                                                         | Organizing unit/ agency/ collaborating agency | Name of<br>the<br>scheme | Year of<br>the<br>activity | Number of students participated in such activities |
|---------|------------------------------------------------------------------------------|-----------------------------------------------|--------------------------|----------------------------|----------------------------------------------------|
| 3       | Majhe Pandharpur Majhi JawabdariClean up activity from 02/07/22 to 03/07/22. | NSS Unit SVERIS COE,<br>Pandharpur            | NSS                      | 2022                       | 98                                                 |

#### NSS Activity Report

Name of Activity: Majhe Pandharpur Majhi Jawabdhari

Date: 02/07/22 and 03/07/22

Venue: Vithal Mandir Parisar and Pradakshana Marg

No. of Participants: 98

#### Brief Report:

dated letter **PAHSUS** through from instructions As per the 28.06.22. (Ref.No/PAHSUS/NSS/2022-23/4840 ), NSS Unit of SVERIs College of Engineering, Pandharpur conducted following activates:

- 1. Rally for awareness regarding voting, cleanliness and save environment in vithal mandir parisar.
- 2. Clean up activity in vithal mandir parisar from vithal madir paschim dwar to river ghat on 02/07/22
- 3. Clean up activity on pradakshana marg from Krishna mandir to kalika mata mandir Pandhapur.

The snapshot proofs of the same attached herewith.