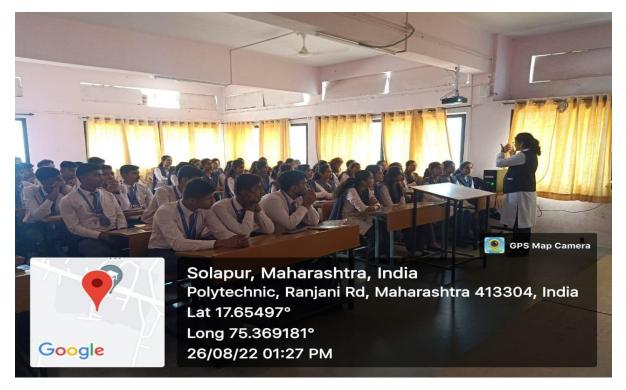

#### NSS Activity Report

Name of Activity: International Yoga Day

Date: 21.06.2022

Venue: Railway Ground, Pandharpur

No. of Participants: 1072

#### **Brief Report:**

As per the instructions from Ayuush Ministry of Govt. of India, on the occasion of International Yoga Day, a yoga session was celebrated. Pandharpur was one of the 75 location from India, selected for conducting Yoga session under the Azadika amrut mahotsav@75. Different yogas like vajrasan, tadasan, sarvangasan, padahastasan, mandukasan, bhujangasan, anulom vilom, kapalbhati and mediation was done by participants under the guidance of sudhatai allimore, Patanjali team, Pandharpur.