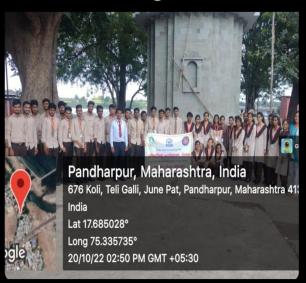

- A clean-up activity was planned and conducted at yamailake of pandharpur conducted by NSS unit of SVERI's College of Engineering Pandharpur on 04.06.2022. 200 NSS volunteer students of the institute attended the world environmental day clean up activity conducted.
- Similarly a message of "Only One earth" was circulated in social media and it was kept as a status by the entire faculty to spread the awareness of Natural resources conservation.
- Plantation of 250 trees by faculties and students were done on 5.06.2022 at their convenient location.

The snapshot proofs of the same attached herewith.