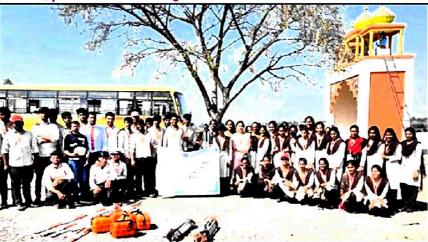

Venue: Begampoor fort No. of Participants: 140

1. Inauguration session of suraksha saptaha

2. Fort Clean up activity

3. Street play/Rally on save environment.

4. Session by Prof. S. Y. Salunkhe on "Importance of solapur in history of Maharashtra"

# स्वेरीच्या विद्यार्थ्यांनी केली बेगमपूरच्या किल्ल्याची स्वच्छता

। पंढरपूर, प्रतिनिधी

पर्यावरण जनजागृती स्वच्छता सप्ताह निमित्ताने माझी वसुंधरा या उपक्रमाच्या अंतर्गत पुण्यश्लोक अहिल्यादेवी होळकर सोलापूर विद्यापीठ, सोलापूर आणि गोपाळपूर (ता. पंढरपूर) येथील श्री. विट्ठल एज्युकेशन अँड रिसर्च इन्स्टिट्यूट संचलित कॉलेज ऑफ इंजिनिअरिंग यांच्या संयुक्त विद्यमाने घोडेश्वर (ता. मोहोळ) ग्रामपंचायतीच्या हद्दीत असलेल्या ऐतिहासिक बेगमपूर किल्ल्याची स्वच्छता करून तसेच पर्यावरणाविषयी जनजागृती करून पुरातन वास्तु व ऐतिहासिक किल्ल्याचे जतन करणे भविष्याच्या

दृष्टीने गरजेचे आहे, हे स्वेरीच्या विद्यार्थ्यांनी पटवून दिले. या उपक्रमात स्वेरीज् कॉलेज ऑफ इंजिनिअरिंग, पंढरपूर मधील म ेकॅनिकल इंजिनिअरिंग विभागाच्या मेसा मधील जवळपास १०० हन अधिक विद्यार्थ्यांनी सहभाग घेऊन पहिल्यांदा बेगमपूर किल्ल्याची स्वच्छता करण्यास सुरवात केली. किल्ल्यावर कागद, प्लास्टिक, काचा, जुने जीर्ण झालेले कपडे, कचरा आदी मोठ्या प्रमाणात होता. झाडू, खोऱ्या, कुदळ, फावडे, टोपली आदींचा वापर करून अल्पावधीत हा परिसर स्वच्छ करण्यात