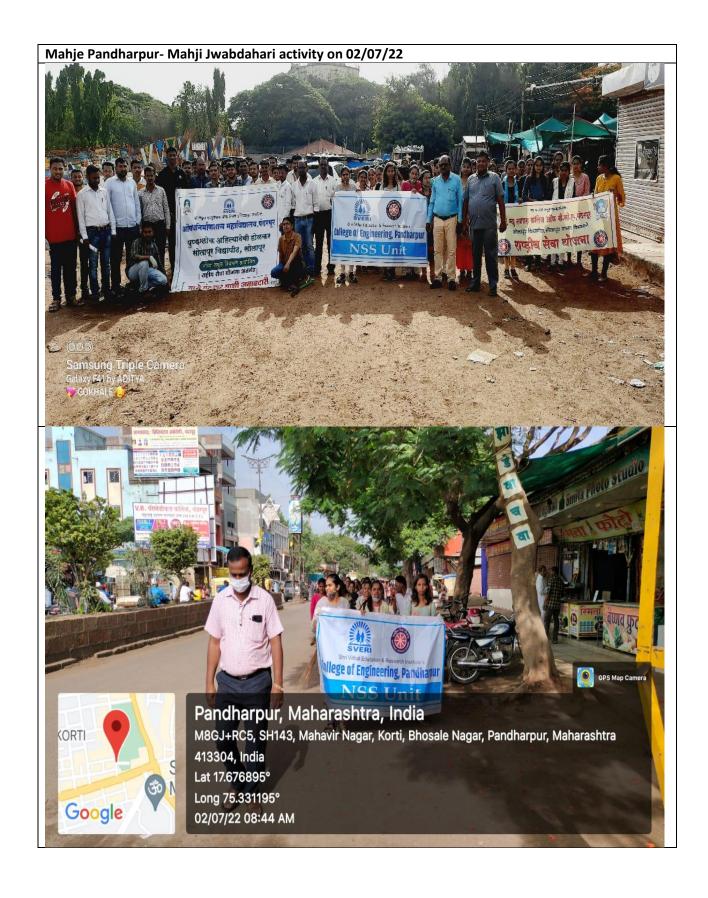

| Sr. No. | Name of the activity                                                         | Organizing unit/ agency/ collaborating agency | Name of<br>the<br>scheme | Year of<br>the<br>activity | Number of students participated in such activities |
|---------|------------------------------------------------------------------------------|-----------------------------------------------|--------------------------|----------------------------|----------------------------------------------------|
| 3       | Majhe Pandharpur Majhi JawabdariClean up activity from 02/07/22 to 03/07/22. | NSS Unit SVERIS COE,<br>Pandharpur            | NSS                      | 2022                       | 98                                                 |

#### NSS Activity Report

Name of Activity: Majhe Pandharpur Majhi Jawabdhari

Date: 02/07/22 and 03/07/22

Venue: Vithal Mandir Parisar and Pradakshana Marg

No. of Participants: 98

#### Brief Report:

dated letter **PAHSUS** through from instructions As per the 28.06.22. (Ref.No/PAHSUS/NSS/2022-23/4840 ), NSS Unit of SVERIs College of Engineering, Pandharpur conducted following activates:

- 1. Rally for awareness regarding voting, cleanliness and save environment in vithal mandir parisar.
- 2. Clean up activity in vithal mandir parisar from vithal madir paschim dwar to river ghat on 02/07/22
- 3. Clean up activity on pradakshana marg from Krishna mandir to kalika mata mandir Pandhapur.

The snapshot proofs of the same attached herewith.