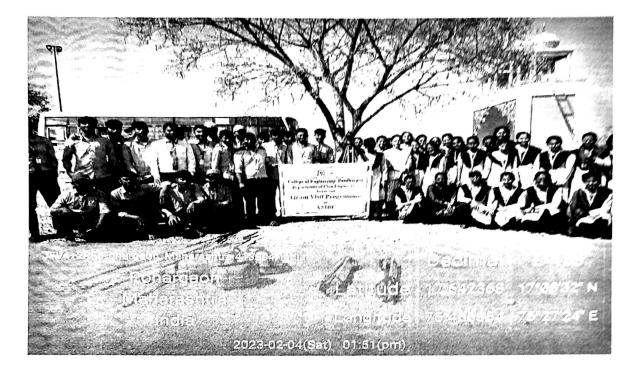

दैनिक जागृत

जनप्रवास

पंढरपूर- शनिवार, दि.०५

दि.०७ जून २०२२

'जागतिक पर्यावरण दिना'च्या निमित्ताने स्वेरीच्या रासेयो तील प्राध्यापक व विद्यार्थी, विद्यार्थीनी यांच्याकडून यमाई तलाव परिसर स्वच्छ करण्यात आला, यावेळीचे चित्र.

विपरित परिणाम होतो, हे आपण पाहतो. त्यासाठी नागरिकांमध्ये स्वच्छतेविषयी व नैसर्गिक साधनांच्या योग्य वापराबाबत जागरूकता असणे गरजेचे आहे. त्याचाच एक भाग म्हणून शैक्षणिक कार्याबरोबरच सामाजिक क्षेत्रामध्ये देखील स्वेरी अंतर्गत असलेली म हाविद्यालये कार्यरत असतात. सोशल लॅब पुणे, पंढरपूर नगरपरिषद, पंढरपूर या मधील अधिकारी, कर्मचारी, स्वेरी संचलित अभियांत्रिकी व फार्मसीचे प्राध्यापक वर्ग, विद्यार्थी व विद्यार्थिनी अशा मिळून साधारण २०० जणांनी शनिवारी, दि.०४ जून २०२२ रोजी यमाई तलावाच्या स्वच्छता मोहीमेत सहभाग घेतला. यामध्ये तलाव आणि आजूबाजूच्या परिसरातील केर-कचरा, कागद,