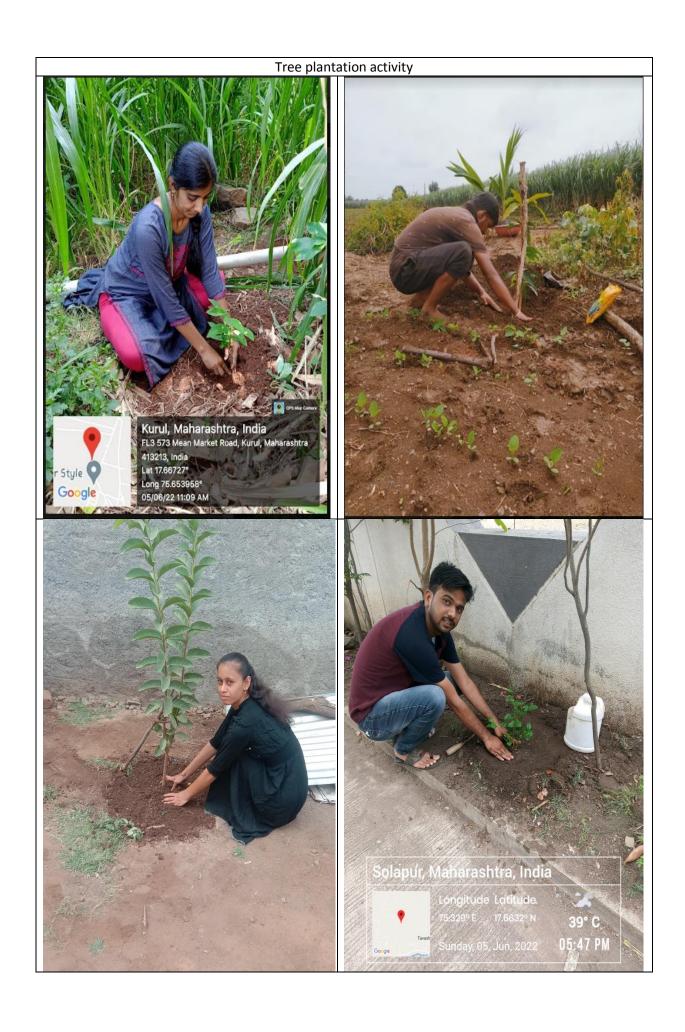

- A clean-up activity was planned and conducted at yamailake of pandharpur conducted by NSS unit of SVERI's College of Engineering Pandharpur on 04.06.2022. 200 NSS volunteer students of the institute attended the world environmental day clean up activity conducted.
- Similarly a message of "Only One earth" was circulated in social media and it was kept as a status by the entire faculty to spread the awareness of Natural resources conservation.
- Plantation of 250 trees by faculties and students were done on 5.06.2022 at their convenient location.

The snapshot proofs of the same attached herewith.

आवाहन करण्यात आले. त्याला प्रतिसाद देत असताना विद्यार्थी व पाध्यापकांच्या वतीने विविध परिसरामध्ये जांभूळ, वड, पिंपळ, तुळस, चिंच, कण्हेर अशा विविध प्रकारची जवळपास २५० देशी झाडे, फुलझाडे लावण्यात आली. यावेळी स्वेरी अभियांत्रिकीच्या राष्ट्रीय सेवा योजनेचे कार्यक्रम अधिकारी डॉ.महेश मठपती व डॉ.सुभाष जाधव, फार्मसी रासेयोचे कार्यक्रम अधिकारी प्रा. वैभव गायकवाड, ग्रीन टीमचे समन्वयक प्रा.कुलदीप पुकाळे, सोशल लॅब, पुणेच्या कोमल जाधव, नगरपरिषदेचे कर्मचारी वर्ग व स्वेरीच्या विद्यार्थ्यांनी यासाठी परिश्रम घेतले. परिसर स्वच्छतेमुळे यमाई तलाव परिसर लख्ख झाल्याचे दिसून येत आहे.