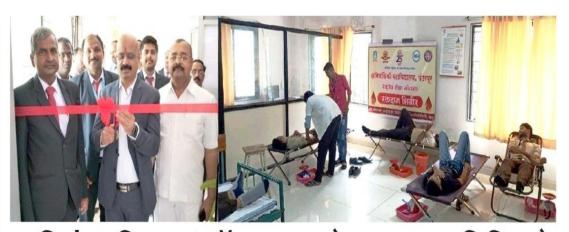

# clean up drive!

Date: 04th June, 2022 Venue : Yamai Lake, Pandharpur Time: 07:30 AM Onwards