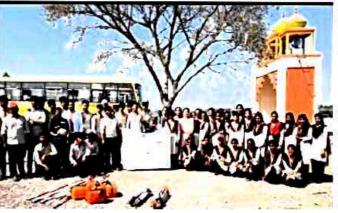

# स्वेरी अभियांत्रिकीत पर्यावरण जनजागृती व स्वच्छता सप्ताह संपन्न

पंढरपूर- जागतिक पर्यावरण दिना'च्या पार्श्वभूमीवर पुण्यश्लोक अहिल्यादेवी होळकर सोलापूर विद्यापीठ, सोलापूरच्या मार्गदर्शक सूचनांनुसार गोपाळपूर (ता. पंढरपूर) येथील श्री. विठ्ठल एज्युकेशन अँड रिसर्च इन्स्टिट्यूट संचलित कॉलेज ऑफ इंजिनिअरिंग मध्ये पर्यावरण जनजागृती व स्वच्छता सप्ताहा'चे आयोजन करण्यात आले होते. सलग सात दिवस स्वेरी कॅम्पस, पंढरपूर शहर व इतर ठिकाणी पर्यावरण पूरक व स्वच्छते संबंधी विविध राबविण्यात उपक्रम आले. उपक्रमांसाठी या स्वेरीतील प्राध्यापक व राष्ट्रीय सेवा योजनेतील विद्यार्थ्यांनी जरी परिश्रम केले असले तरी दिलेल्या नागरिकांनी प्रचंड अथनि प्रतिसादामुळे खऱ्या जागतिक पर्यावरण दिन' साजरा झाला.

संस्थेचे संस्थापक सचिव व अभियांत्रिकी महाविद्यालयाचे प्राचार्य डॉ.बी. पी.रोंगे यांच्या मार्गदर्शनाखाली, शैक्षणिक अधिष्ठाता डॉ. प्रशांत पवार यांच्या नेतृत्वाखाली दि.०७ जून २०२२ पासून ते दि.१३ जून २०२२ पर्यंत पर्यावरण जनजागृती व स्वच्छता सप्ताह' राबविण्यात आला. यामध्ये स्वच्छतेचे महत्व, निसर्गाची व पर्यावरणाची हानी होऊ नये यासाठी प्लॅस्टिक प्रतिबंध, पाण्याचा योग्य वापर करून अतिरिक्त पाणी साठवून ठेवले पाहिजे व त्याचा योग्य वापर केला पाहिजे यासाठी मार्गदर्शन व भित्तीपत्रकाद्वारे विविध घोषवाक्ये तयार करून त्यांचा प्रसार व प्रचार करून विद्यार्थ्यांनी पर्यावरणाचे व स्वच्छतेचे महत्व दिले. विद्यार्थ्यांनी पटवून पथनाट्याद्वारे निसर्गाचा समतोल कसा राखायचा? हे अभिनयातून व उत्तम सादरीकरणातून पटवून दिले. यासाठी त्यांनी विविध ठिकाणी जावून स्वच्छता करून र-वच्छतेचे महत्व पटवून दिले. त्यात बेगमपूर किल्ला, एसटी स्टँड, श्री.विठ्ठल रुक्मिणी

मंदिर परिसर, चंद्रभागा नदी, प्रदक्षिणा मार्ग, गोपाळपुरातील प्राथमिक आरोग्य केंद्र, स्वेरी कॅम्पस, वसतिगृह परिसर या ठिकाणी प्रत्यक्ष जावून स्वच्छता केली. हा सप्ताह यशस्वीपणे पार पाडण्यासाठी विद्यार्थी अधिष्ठाता डॉ. महेश मठपती, राष्ट्रीय सेवा योजनेचे कार्यक्रम अधिकारी डॉ. सुभाष जाधव यांच्यासह इतर प्राध्यापकांनी परिश्रम घेतले. सलग सात दिवस प्राध्यापकांनी राष्ट्रीय सेवा योजनेतील विद्यार्थ्यांनी प्रचंड मेहनत घेतली त्यामुळे हा उपक्रम यशस्वीपणे पार पडला. संस्थेचे संस्थापक सचिव व अभियांत्रिकी महाविद्यालयाचे प्राचार्य डॉ.बी.पी.रोंगे, संस्थेचे अध्यक्ष नामदेव कागदे,उपाध्यक्ष अशोक भोसले तसेच संस्थेचे पदाधिकारी व विश्वस्त, स्वेरी कॅम्पस इन्चार्ज, अधिष्ठाता, विभागप्रमुख, प्राध्यापक वर्ग, शिक्षकेतर कर्मचारी यांच्यासह पालकांनी राष्ट्रीय सेवा योजनेच्या टीमचे अभिनंदन केले आहे.