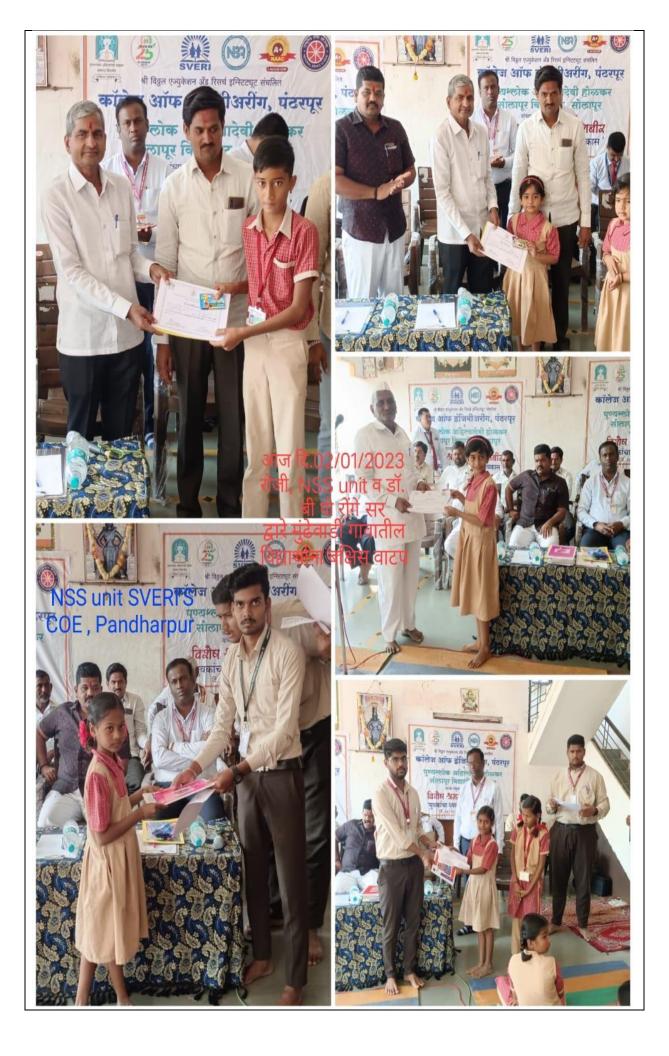

session by Dr. Snehal S Ronge for NSS girl's volunteers and resident Women's in NSS special camp, Mundewadi and free health camp.



Day 5: Tree plantation at Z P School Ground Mudewadi and road sides of Mundewadi during NSS special camp and Prabhat pheri in village for social awareness related tree plantation, necessity of Voting.cleanliness, child marriage elimination etc.



Session by Prof. Gururaj Inamdar, Mech Engg. Dept. SVERI's Colege of Engineering on topic "Rashtrasathi yuvak"





Session by Prof. Savita Dudhbhate, Professor, Uma mahavidyaly, Pandharpur. Cultural event for children's of mundewadi village





Day 7: Validatory function of NSS special camp under chairmanship of Dr. B P Ronge sir , Principal SVERI's College of Engineering, Pandharpur and members of mun dewadi







### सोलापुर जिल्हा पुल आउट 29-12-2022

गागान रूगन कृत्रापायम, १५फ सरदाय, उचानापचा, अप्राप्त गापफपाठ पाना सात्राराएर.

111414141114

टे

त

### शिबिरातून विद्यार्थी परिपूर्ण घडतो

### रवेरीच्या राष्ट्रीय सेवा योजना श्रमसंस्कार शिबिराचे मुंढेवाडीत उद्घाटन

प्रतिनिधी । पंढरपूर

'राष्ट्रीय सेवा योजनेच्या विशेष श्रमसंस्कार शिबिराच्या माध्यमातून विद्यार्थी हा परिपूर्ण घडत असतो. हे संस्कार विद्यार्थ्यांना त्यांच्या भावी जीवनामध्ये अत्यंत उपयोगी पडणार आहेत, असे विट्ठल कारखान्याचे संचालक सुदाम मोरे म्हणाले. ते गोपाळपूर (ता. पंढरपूर) येथील स्वेरीच्या कॉलेज ऑफ इंजिनिअरिंगच्या राष्ट्रीय सेवा योजना विभागाच्या मुंढेवाडी (ता. पंढरपूर) येथील विशेष श्रमसंस्कार शिबराच्या उद्घाटनप्रसंगी बोलत होते. स्वेरी व पुण्यश्लोक अहिल्यादेवी होळकर सोलापूर विद्यापीठ यांच्या संयुक्त विद्यमाने विशेष श्रमसंस्कार शिबर आयो