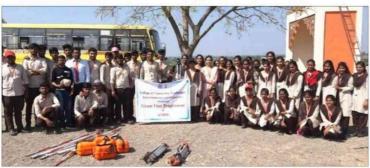

# स्वेरीच्या विद्यार्थ्यांनी केली बेगमपूरच्या किल्ल्याची स्वच्छता

। पंढरपूर, प्रतिनिधी

पर्यावरण जनजागृती स्वच्छता सप्ताह निमित्ताने माझी वसुंधरा या उपक्रमाच्या अंतर्गत पुण्यश्लोक अहिल्यादेवी होळकर सोलापूर विद्यापीठ, सोलापूर आणि गोपाळपूर (ता. पंढरपूर) येथील श्री. विट्ठल एज्युकेशन अँड रिसर्च इन्स्टिट्यूट संचलित कॉलेज ऑफ इंजिनिअरिंग यांच्या संयुक्त विद्यमाने घोडेश्वर (ता. मोहोळ) ग्रामपंचायतीच्या हद्दीत असलेल्या ऐतिहासिक बेगमपूर किल्ल्याची स्वच्छता करून तसेच पर्यावरणाविषयी जनजागृती करून पुरातन वास्तु व ऐतिहासिक किल्ल्याचे जतन करणे भविष्याच्या

दृष्टीने गरजेचे आहे, हे स्वेरीच्या विद्यार्थ्यांनी पटवून दिले. या उपक्रमात स्वेरीज् कॉलेज ऑफ इंजिनिअरिंग, पंढरपूर मधील म ेकॅनिकल इंजिनिअरिंग विभागाच्या मेसा मधील जवळपास १०० हन अधिक विद्यार्थ्यांनी सहभाग घेऊन पहिल्यांदा बेगमपूर किल्ल्याची स्वच्छता करण्यास सुरवात केली. किल्ल्यावर कागद, प्लास्टिक, काचा, जुने जीर्ण झालेले कपडे, कचरा आदी मोठ्या प्रमाणात होता. झाडू, खोऱ्या, कुदळ, फावडे, टोपली आदींचा वापर करून अल्पावधीत हा परिसर स्वच्छ करण्यात