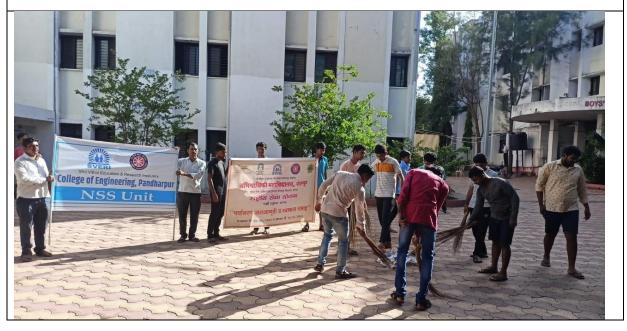

#### NSS Activity Report

Name of Activity: Majhe Pandharpur Majhi Jawabdhari

Date: 02/07/22 and 03/07/22

Venue: Vithal Mandir Parisar and Pradakshana Marg

No. of Participants: 98

- 1. Rally for awareness regarding voting, cleanliness and save environment in vithal mandir parisar.
- 2. Clean up activity in vithal mandir parisar from vithal madir paschim dwar to river ghat on 02/07/22
- 3. Clean up activity on pradakshana marg from Krishna mandir to kalika mata mandir Pandhapur.

The snapshot proofs of the same attached herewith.