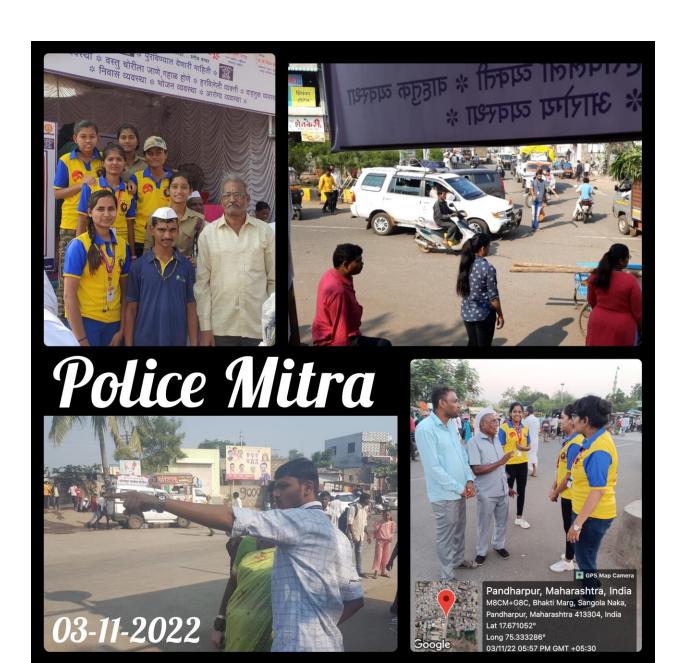

| <u>Sr.</u><br><u>No</u> . | Name of the activity                                                                                                                                                                                  | Organizing unit/<br>agency/<br>collaborating<br>agency             | Name of the scheme | Year of<br>the<br>activity | Number of<br>students<br>participated in<br>such activities |
|---------------------------|-------------------------------------------------------------------------------------------------------------------------------------------------------------------------------------------------------|--------------------------------------------------------------------|--------------------|----------------------------|-------------------------------------------------------------|
| 9                         | Maji Vasundhara –Paryvaran Janajagruti – Suraksha Saptaha Period- Clean up activity and Energy conservation awareness at Girls Hostel and Boys Hostel in SVERI Campus  NSS Unit SVERIS COE,Pandharpur |                                                                    | NSS                | 2022                       | 50                                                          |
| 10                        | Maji Vasundhara –Paryvaran Janajagruti –<br>Suraksha Saptaha Period -Awareness on<br>save environment (No Plastic, Tree<br>Plantation) Pradakshana Marg Pandharpur                                    | NSS Unit SVERIS<br>COE,Pandharpur                                  | NSS                | 2022                       | 70                                                          |
| 11                        | Voters Registration And National Voter Day<br>Celebration                                                                                                                                             | ration And National Voter Day  NSS Unit SVERIS COE,Pandharpur  NSS |                    | 2022                       | 80                                                          |
| 12                        | Activities during Ashadi Wari  1. RO Water distribution activity  2. Police mitra activity  3.Nirmal wari activity  4. Pathnatya on awareness of voting                                               | NSS Unit SVERIS<br>COE,Pandharpur                                  | I NSS              |                            | 455                                                         |
| 13                        | Har Ghar Tiranga Abhiyan from                                                                                                                                                                         | NSS Unit SVERIS<br>COE,Pandharpur                                  | NSS                | 2022                       | 644                                                         |
| 14                        | Blood donation Camp                                                                                                                                                                                   | NSS Unit SVERIS<br>COE,Pandharpur                                  | NSS                | 2022                       | 201                                                         |
| 15                        | Swachha Bharat Abhiyan                                                                                                                                                                                | NSS Unit SVERIS<br>COE,Pandharpur                                  | NSS                | 2022                       | 350                                                         |
| 16                        | Unity Day Celebration                                                                                                                                                                                 | NSS Unit SVERIS<br>COE,Pandharpur                                  | NSS                | 2022                       | 450                                                         |
| 17                        | Kartiki wari activity                                                                                                                                                                                 | rtiki wari activity  NSS Unit SVERIS COE,Pandharpur NSS            |                    | 2022                       | 100                                                         |
| 18                        | NSS Special Camp                                                                                                                                                                                      | NSS Unit<br>SVERIS<br>COE,Pandharpur                               | NSS                | 2022                       | 150                                                         |