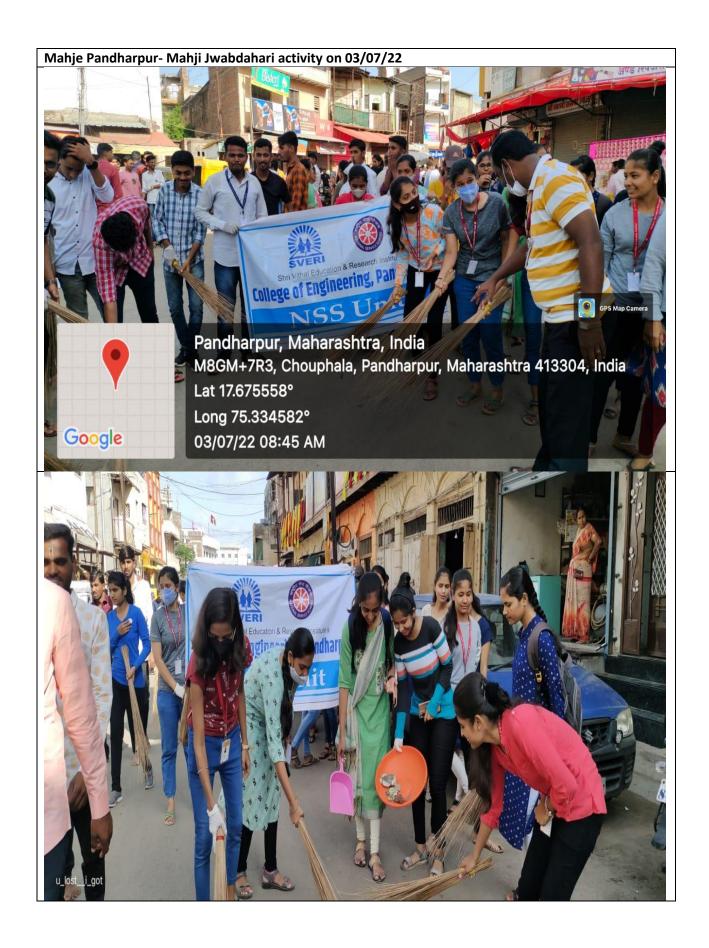

| Sr. No. | Name of the activity                                                         | Organizing unit/ agency/ collaborating agency | Name of<br>the<br>scheme | Year of<br>the<br>activity | Number of students participated in such activities |
|---------|------------------------------------------------------------------------------|-----------------------------------------------|--------------------------|----------------------------|----------------------------------------------------|
| 3       | Majhe Pandharpur Majhi JawabdariClean up activity from 02/07/22 to 03/07/22. | NSS Unit SVERIS COE,<br>Pandharpur            | NSS                      | 2022                       | 98                                                 |

#### NSS Activity Report

Name of Activity: Majhe Pandharpur Majhi Jawabdhari

Date: 02/07/22 and 03/07/22

Venue: Vithal Mandir Parisar and Pradakshana Marg

No. of Participants: 98

#### Brief Report:

dated letter **PAHSUS** through from instructions As per the 28.06.22. (Ref.No/PAHSUS/NSS/2022-23/4840 ), NSS Unit of SVERIs College of Engineering, Pandharpur conducted following activates:

- 1. Rally for awareness regarding voting, cleanliness and save environment in vithal mandir parisar.
- 2. Clean up activity in vithal mandir parisar from vithal madir paschim dwar to river ghat on 02/07/22
- 3. Clean up activity on pradakshana marg from Krishna mandir to kalika mata mandir Pandhapur.

The snapshot proofs of the same attached herewith.