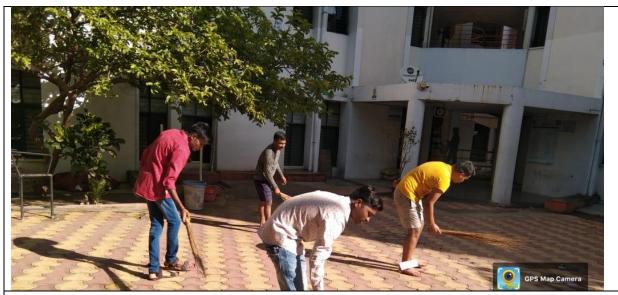

- 1. Rally for awareness regarding voting, cleanliness and save environment in vithal mandir parisar.
- 2. Clean up activity in vithal mandir parisar from vithal madir paschim dwar to river ghat on 02/07/22
- 3. Clean up activity on pradakshana marg from Krishna mandir to kalika mata mandir Pandhapur.

The snapshot proofs of the same attached herewith.