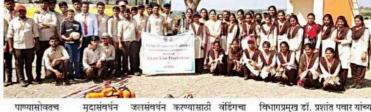

# स्वेरी अभियांत्रिकीत पर्यावरण जनजागृती व स्वच्छता सप्ताह संपन्न

पंढरपूर- जागतिक पर्यावरण दिना'च्या पार्श्वभूमीवर पुण्यश्लोक अहिल्यादेवी होळकर सोलापूर विद्यापीठ, सोलापूरच्या मार्गदर्शक सूचनांनुसार गोपाळपूर (ता. पंढरपूर) येथील श्री. विठ्ठल एज्युकेशन अँड रिसर्च इन्स्टिट्यूट संचलित कॉलेज ऑफ इंजिनिअरिंग मध्ये पर्यावरण जनजागृती व स्वच्छता सप्ताहा'चे आयोजन करण्यात आले होते. सलग सात दिवस स्वेरी कॅम्पस, पंढरपूर शहर व इतर ठिकाणी पर्यावरण पूरक व स्वच्छते संबंधी विविध राबविण्यात उपक्रम आले. उपक्रमांसाठी या स्वेरीतील प्राध्यापक व राष्ट्रीय सेवा योजनेतील विद्यार्थ्यांनी जरी परिश्रम केले असले तरी दिलेल्या नागरिकांनी प्रचंड अथनि प्रतिसादामुळे खऱ्या जागतिक पर्यावरण दिन' साजरा झाला.

संस्थेचे संस्थापक सचिव व अभियांत्रिकी महाविद्यालयाचे प्राचार्य डॉ.बी. पी.रोंगे यांच्या मार्गदर्शनाखाली, शैक्षणिक अधिष्ठाता डॉ. प्रशांत पवार यांच्या नेतृत्वाखाली दि.०७ जून २०२२ पासून ते दि.१३ जून २०२२ पर्यंत पर्यावरण जनजागृती व स्वच्छता सप्ताह' राबविण्यात आला. यामध्ये स्वच्छतेचे महत्व, निसर्गाची व पर्यावरणाची हानी होऊ नये यासाठी प्लॅस्टिक प्रतिबंध, पाण्याचा योग्य वापर करून अतिरिक्त पाणी साठवून ठेवले पाहिजे व त्याचा योग्य वापर केला पाहिजे यासाठी मार्गदर्शन व भित्तीपत्रकाद्वारे विविध घोषवाक्ये तयार करून त्यांचा प्रसार व प्रचार करून विद्यार्थ्यांनी पर्यावरणाचे व स्वच्छतेचे महत्व दिले. विद्यार्थ्यांनी पटवून पथनाट्याद्वारे निसर्गाचा समतोल कसा राखायचा? हे अभिनयातून व उत्तम सादरीकरणातून पटवून दिले. यासाठी त्यांनी विविध ठिकाणी जावून स्वच्छता करून र-वच्छतेचे महत्व पटवून दिले. त्यात बेगमपूर किल्ला, एसटी स्टँड, श्री.विठ्ठल रुक्मिणी

मंदिर परिसर, चंद्रभागा नदी, प्रदक्षिणा मार्ग, गोपाळपुरातील प्राथमिक आरोग्य केंद्र, स्वेरी कॅम्पस, वसतिगृह परिसर या ठिकाणी प्रत्यक्ष जावून स्वच्छता केली. हा सप्ताह यशस्वीपणे पार पाडण्यासाठी विद्यार्थी अधिष्ठाता डॉ. महेश मठपती, राष्ट्रीय सेवा योजनेचे कार्यक्रम अधिकारी डॉ. सुभाष जाधव यांच्यासह इतर प्राध्यापकांनी परिश्रम घेतले. सलग सात दिवस प्राध्यापकांनी राष्ट्रीय सेवा योजनेतील विद्यार्थ्यांनी प्रचंड मेहनत घेतली त्यामुळे हा उपक्रम यशस्वीपणे पार पडला. संस्थेचे संस्थापक सचिव व अभियांत्रिकी महाविद्यालयाचे प्राचार्य डॉ.बी.पी.रोंगे, संस्थेचे अध्यक्ष नामदेव कागदे,उपाध्यक्ष अशोक भोसले तसेच संस्थेचे पदाधिकारी व विश्वस्त, स्वेरी कॅम्पस इन्चार्ज, अधिष्ठाता, विभागप्रमुख, प्राध्यापक वर्ग, शिक्षकेतर कर्मचारी यांच्यासह पालकांनी राष्ट्रीय सेवा योजनेच्या टीमचे अभिनंदन केले आहे.