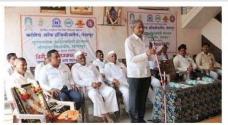

# आंतरराष्ट्रीय योग शिबिरात स्वेरीचा सहभाग

पंढरपूर/प्रतिनिधी: 'पतंजली योग व आयुष मंत्रालय' यांच्या संयुक्त विद्यमाने आणि पांडुरंग परिवार यांच्या सहकार्याने पंढरपूर मधील रेल्वे ग्राउंडवर 'आठवा आंतरराष्ट्रीय योग दिन' साजरा करण्यात आला. या योग शिबिरात स्वेरीचे संस्थापक सचिव डॉ.बी.पी.रोंगे यांच्या

राहण्यासाठी योग आणि आयुर्वेद यांची नितांत गरज असल्याचे सांगून त्याबाबत सविस्तर माहिती दिली.

विधान परिषदेचे माजी आमदार व पंढरपूर अर्बन बँकेचे चेअरमन प्रशांत परिचारक यांनी पंढरपूरमध्ये हे योग शिबिर आयोजित करण्यासाठी केलेल्या प्रयत्नांची

माहिती दिली. स्वेरीचे संस्थापक सचिव व कॉलेज ऑफ इंजिनिआरेंगचे प्राचार्य डॉ.बी.पी. रोंगे यांच्या मार्गदर्शनाखाली, युवा विश्वस्त प्रा. सुरज रोंगे, स्वेरीचे कॅम्पस इन्चार्ज प्रा.एम. एम. पवार यांच्या नेतृत्वाखाली विद्यार्थी अधिष्ठाता डॉ.महेश मठपती व राष्ट्रीय सेवा योजनेचे कार्यक्रम अधिकारी डॉ.सुभाष जाधव यांच्या सहकार्याने पदवी इंजिनिअरिंग, डिप्लोमा इंजिनिअरिंग, बी.फार्मसी व डी. फार्मसी या चारही महाविद्यालयातील प्राध्यापक.

मार्गदर्शनाखाली स्वेरी अंतर्गत असलेल्या चारही महाविद्यालयातील अधिष्ठाता, प्राध्यापक वर्ग, शिक्षकेतर कर्मचारी आणि विद्यार्थ्यांनी सहभाग नोंदविला. शिक्षकेतर कर्मचारी व विद्यार्थ्यांनी या योग शिबिरात सहभाग घेतला होता.

तुळशीला पाणी घालून आणि विठ्ठलाची पूजा करून सकाळी सात वाजता या योग शिबिराचे औपचारीक उदघाटन करण्यात आले. प्रास्तविकात पतंजली महाराष्ट्र राज्य प्रभारी सौ. सुधाताई आळ्ळीमोरे यांनी निरोगी यावेळी निमाचे अध्यक्ष विनायक टेंभुर्णीकर यांच्यासह योगा प्रशिक्षक, विविध महाविद्यालयांचे प्राचार्य आदी उपस्थित होते. प्रा.प्रशांत वाघमारे यांनी सूत्रसंचालन केले तर वंदे मातरम् आणि हास्यासन नंतर कार्यक्रमाची सांगता करण्यात आली.