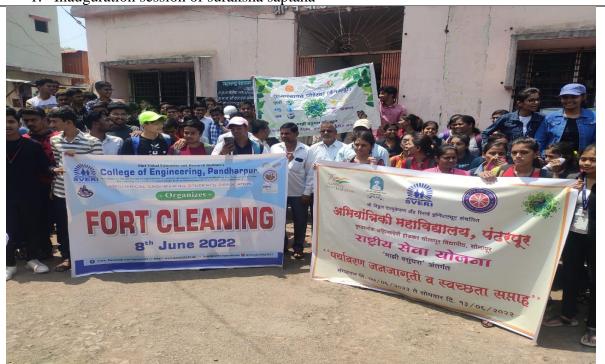

(Dr. Mahesh S. Mathpati)

C.Principal PRINCIPAL College of Engineering PANDHARPUR

| Sr. No. | Name of the activity                                                                                                       | Organizing unit/ agency/ collaborating agency | Name of<br>the<br>scheme | Year of<br>the<br>activity | Number of students participated in such activities |
|---------|----------------------------------------------------------------------------------------------------------------------------|-----------------------------------------------|--------------------------|----------------------------|----------------------------------------------------|
| 4       | Maji Vasundhara –Paryvaran Janajagruti –Suraksha Saptaha Period -"Fort clean up and awareness for environment at Begampur" | NSS Unit SVERIS COE,<br>Pandharpur            | NSS                      | 2022                       | 140                                                |

All concerned are injurned to take a note and act accordingly.

Mr. S V Jadhav (NSS Program Officer)

Dr. M S Mathpati (Dean Students')

Copy to: 1) Principal,

2) Campus In charge

3) All Deans

**Day** :1

Date: 07.06.2022

Venue: Begampoor fort No. of Participants: 140

1. Inauguration session of suraksha saptaha

2. Fort Clean up activity

3. Street play/Rally on save environment.

4. Session by Prof. S. Y. Salunkhe on "Importance of solapur in history of Maharashtra"