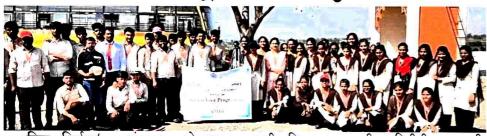

#### NSS Activity Report

Name of Activity: International Yoga Day

Date: 21.06.2022

Venue: Railway Ground, Pandharpur

No. of Participants: 1072

#### **Brief Report:**

As per the instructions from Ayuush Ministry of Govt. of India, on the occasion of International Yoga Day, a yoga session was celebrated. Pandharpur was one of the 75 location from India, selected for conducting Yoga session under the Azadika amrut mahotsav@75. Different yogas like vajrasan, tadasan, sarvangasan, padahastasan, mandukasan, bhujangasan, anulom vilom, kapalbhati and mediation was done by participants under the guidance of sudhatai allimore, Patanjali team, Pandharpur.

The snapshot proofs of the same attached herewith.