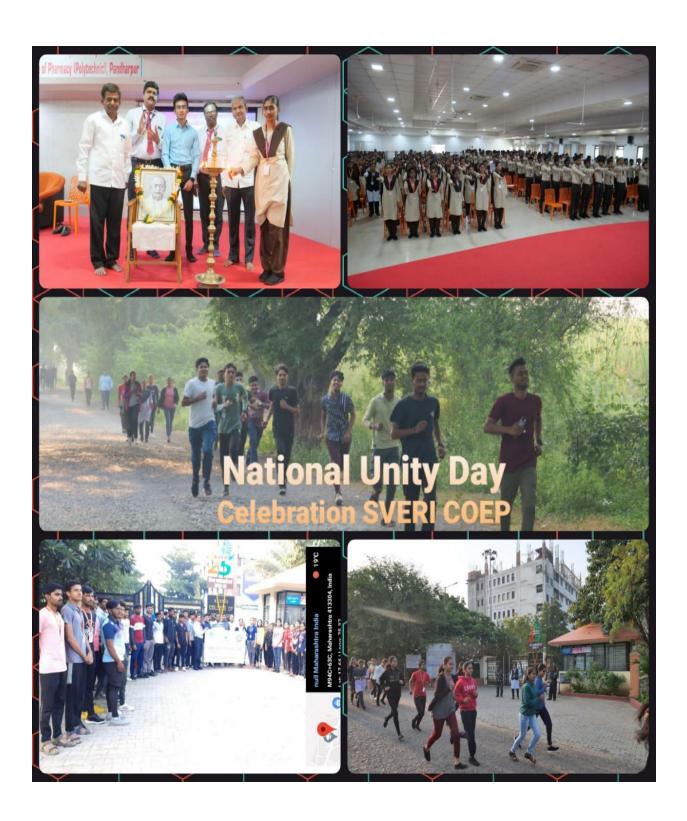

Subject: Collaboration for a Clean-Up Drive at Yamai Lake Pandharpur on the occasion of World Environment Day.

Respected Sir,

We at Social Lab Environmental Solutions Pvt. Ltd., humbly invite you and your students to the Clean-Up drive organized by our company on the occasion of World Environment Day on the 4th of June 2022 from 7.30 am -9.30 am. The objective of this activity is to make students aware of the harmful effects of improper waste management and help them understand the importance of waste segregation and sorting.