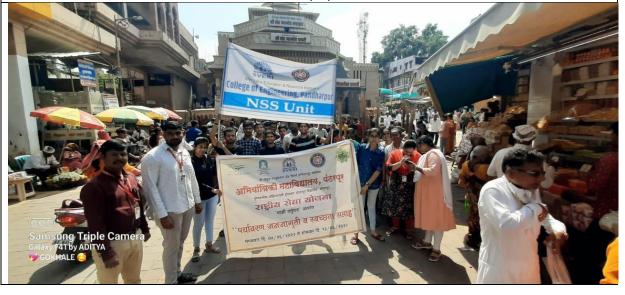

#### NSS Activity Report

Name of Activity: Majhe Pandharpur Majhi Jawabdhari

Date: 02/07/22 and 03/07/22

Venue: Vithal Mandir Parisar and Pradakshana Marg

No. of Participants: 98

#### Brief Report:

dated letter **PAHSUS** through from instructions As per the 28.06.22. (Ref.No/PAHSUS/NSS/2022-23/4840 ), NSS Unit of SVERIs College of Engineering, Pandharpur conducted following activates:

- 1. Rally for awareness regarding voting, cleanliness and save environment in vithal mandir parisar.
- 2. Clean up activity in vithal mandir parisar from vithal madir paschim dwar to river ghat on 02/07/22
- 3. Clean up activity on pradakshana marg from Krishna mandir to kalika mata mandir Pandhapur.