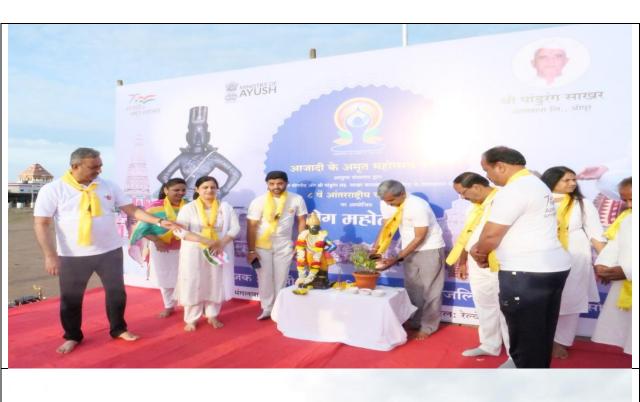

#### NSS Activity Report

Name of Activity: International Yoga Day

Date: 21.06.2022

Venue: Railway Ground, Pandharpur

No. of Participants: 1072

#### **Brief Report:**

As per the instructions from Ayuush Ministry of Govt. of India, on the occasion of International Yoga Day, a yoga session was celebrated. Pandharpur was one of the 75 location from India, selected for conducting Yoga session under the Azadika amrut mahotsav@75. Different yogas like vajrasan, tadasan, sarvangasan, padahastasan, mandukasan, bhujangasan, anulom vilom, kapalbhati and mediation was done by participants under the guidance of sudhatai allimore, Patanjali team, Pandharpur.

# आंतरराष्ट्रीय योग शिबिरात स्वेरीचा सहभाग

पंढरपूर/प्रतिनिधी: 'पतंजली योग व आयुष मंत्रालय' यांच्या संयुक्त विद्यमाने आणि पांडुरंग परिवार यांच्या सहकार्याने पंढरपूर मधील रेल्वे ग्राउंडवर 'आठवा आंतरराष्ट्रीय योग दिन' साजरा करण्यात आला. या योग शिबिरात स्वेरीचे संस्थापक सचिव डॉ.बी.पी.रोंगे यांच्या

तुळशीला पाणी घालून आणि विठ्ठलाची पूजा करून सकाळी सात वाजता या योग शिबिराचे औपचारीक उदघाटन करण्यात आले. प्रास्तविकात पतंजली महाराष्ट्र राज्य प्रभारी सौ. सुधाताई आळ्ळीमोरे यांनी निरोगी यावेळी निमाचे अध्यक्ष विनायक टेंभुर्णीकर यांच्यासह योगा प्रशिक्षक, विविध महाविद्यालयांचे प्राचार्य आदी उपस्थित होते. प्रा.प्रशांत वाघमारे यांनी सूत्रसंचालन केले तर वंदे मातरम् आणि हास्यासन नंतर कार्यक्रमाची सांगता करण्यात आली.