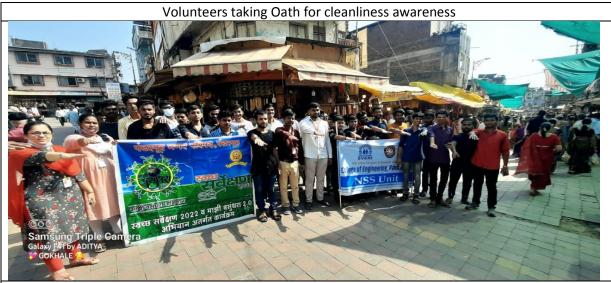

| Sr.<br>No | Date     | Activity location                                  | Details of activity                                                                                                                                                                                                                        |
|-----------|----------|----------------------------------------------------|--------------------------------------------------------------------------------------------------------------------------------------------------------------------------------------------------------------------------------------------|
| 01        | 07/06/22 | Begampur fort                                      | <ol> <li>Inauguration session of suraksha saptaha</li> <li>Fort Clean up activity</li> <li>Street play/Rally on save environment.</li> <li>Session by Prof. S. Y. Salunkhe on "Importance of solapur in history of Maharashtra"</li> </ol> |
| 02        | 08/06/22 | S.T. Bus Stand,<br>Pandharpur                      | 1.Clean up activity 2. Oath taking for cleanliness awareness 3.Street play for cleanliness awareness                                                                                                                                       |
| 03        | 09/05/22 | Vithal Mandir<br>Surrounding area                  | 1.Clean up activity     2.Street play on Ill effects of Tobacco consumption-awareness     3.Taking Oath for cleanliness awareness     4. Rally for awareness for cleanliness                                                               |
| 04        | 10/06/22 | Pandharpur River<br>Basin (Walvant)                | Clean up activity     Rally for cleanliness awareness     Street play on water conservation awareness                                                                                                                                      |
| 05        | 11/06/22 | PHU Canter<br>Gopalpur                             | Clean up activity     Street play on Health awareness     Rally for cleanliness awareness                                                                                                                                                  |
| 06        | 12/06/22 | Girls Hostel and<br>Boys Hostel in<br>SVERI Campus | Clean up activity     Street play on Energy conservation awareness                                                                                                                                                                         |
| 07        | 13/06/22 | Pradakshana Marg<br>Pandharpur                     | 1.Rally for awareness on save environment (No Plastic, Tree Plantation) 2.Street play on awareness on save environment 3. Validatory function (in institute porch)                                                                         |

No. of Participants:70

Street play by volunteers

Awareness Rally by volunteers