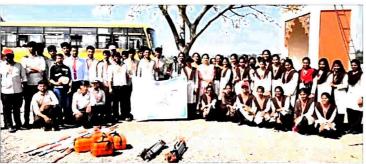

No. of Participants:70

Street play by volunteers

Awareness Rally by volunteers