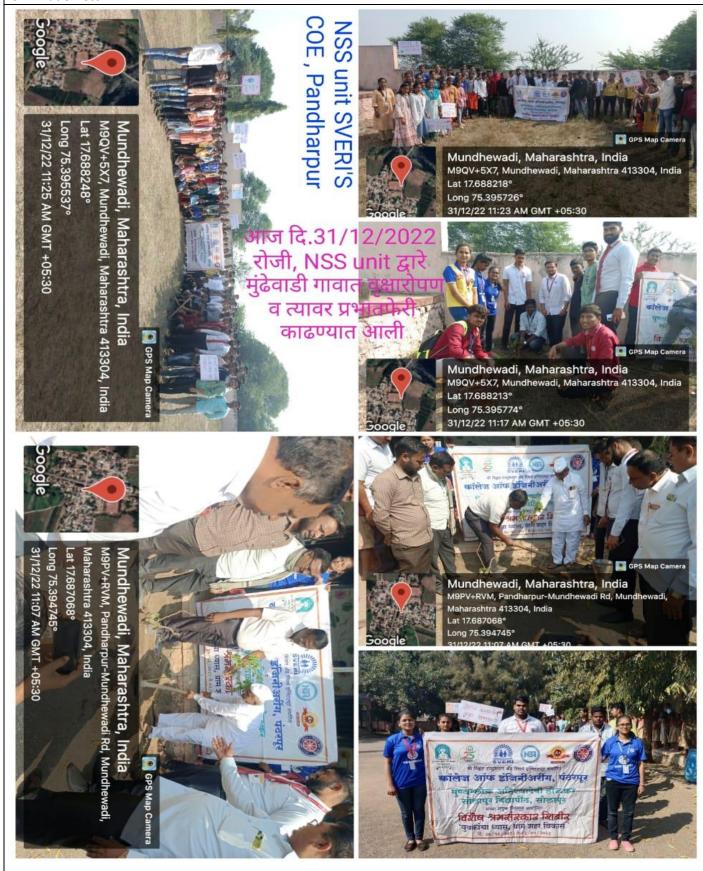

t women education and Swacch Bharat abhiyan at shivajimaharaj High School at mudewadi GPS Map Camera mundewadi pandharpur, Maharashtra, India mundewadi, pandharpur Lat 17.674724° Long 75.366371° 30/12/22 11:43 AM GMT +05:30 GPS Map Camera Mundhewadi, Maharashtra, India M9QV+4X3, Pandharpur-Mundhewadi Rd, Mundhewadi, Maharashtra 413304, India Lat 17.687728° Long 75.395513° Google 30/12/22 11:30 AM GMT +05:30

Guidance session by Dr. Snehal S Ronge for NSS girl's volunteers and resident Women's in NSS special camp, Mundewadi and free health camp.



Day 5: Tree plantation at Z P School Ground Mudewadi and road sides of Mundewadi during NSS special camp and Prabhat pheri in village for social awareness related tree plantation, necessity of Voting.cleanliness, child marriage elimination etc.



Session by Prof. Gururaj Inamdar, Mech Engg. Dept. SVERI's Colege of Engineering on topic "Rashtrasathi yuvak"





Session by Prof. Savita Dudhbhate, Professor, Uma mahavidyaly, Pandharpur. Cultural event for children's of mundewadi village





Day 7: Validatory function of NSS special camp under chairmanship of Dr. B P Ronge sir , Principal SVERI's College of Engineering, Pandharpur and members of mun dewadi







### सोलापुर जिल्हा पुल आउट 29-12-2022

गागान रूगन कृत्रापायम, १५फ सरदाय, उचानापचा, अप्राप्त गापफपाठ पाना सात्राराएर.

111414141114

टे

त

### शिबिरातून विद्यार्थी परिपूर्ण घडतो

### रवेरीच्या राष्ट्रीय सेवा योजना श्रमसंस्कार शिबिराचे मुंढेवाडीत उद्घाटन

प्रतिनिधी । पंढरपूर

'राष्ट्रीय सेवा योजनेच्या विशेष श्रमसंस्कार शिबिराच्या माध्यमातून विद्यार्थी हा परिपूर्ण घडत असतो. ह