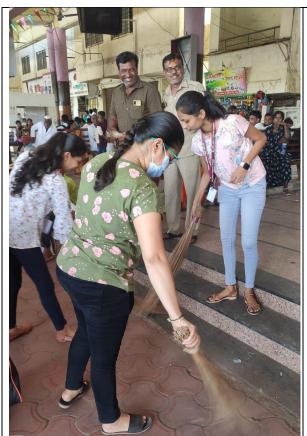

Day:2

Date: 08.06.2022

Venue: S.T. Bus Stand, Pandharpur

No. of Participants: 75

1.Clean up activity

| Sr. No. | Name of the activity                                                                                                      | Organizing unit/ agency/ collaborating agency | Name of<br>the<br>scheme | Year of<br>the<br>activity | Number of students participated in such activities |
|---------|---------------------------------------------------------------------------------------------------------------------------|-----------------------------------------------|--------------------------|----------------------------|----------------------------------------------------|
| 5       | Maji Vasundhara –Paryvaran<br>Janajagruti –Suraksha Saptaha<br>Period"Clean up activity at S.T. Bus<br>Stand, Pandharpur" | NSS Unit SVERIS COE,<br>Pandharpur            | NSS                      | 2022                       | 75                                                 |

Day:2

Date: 08.06.2022

Venue: S.T. Bus Stand, Pandharpur

No. of Participants: 75

1.Clean up activity

2. Oath taking for cleanliness awareness

| Sr. No. | Name of the activity                                                                                                                                     | Organizing unit/ agency/ collaborating agency | Name of<br>the<br>scheme | Year of<br>the<br>activity | Number of students participated in such activities |
|---------|----------------------------------------------------------------------------------------------------------------------------------------------------------|-----------------------------------------------|--------------------------|----------------------------|----------------------------------------------------|
| 6       | Maji Vasundhara –Paryvaran Janajagruti –Suraksha Saptaha Period-"Clean up activity and Tobacco consumption- awareness at Vithal Mandir Surrounding area" | NSS Unit SVERIS COE,<br>Pandharpur            | NSS                      | 2022                       | 70                                                 |

No. of Participants:70

Street play by volunteers

Awareness Rally by volunteers