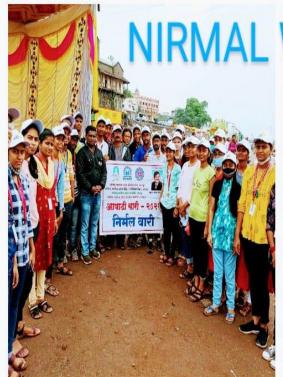

st slot 8.00AM to 2.00PM (Sr. No 1 to 70)  1. Mr. S. D. Jagdale  2. Ms. V. V. Rajmane  3. Mr. Sagar Kawade               |           |
| -     | Venu: River besin<br>(Walvant)                                        | Second Slot 2.00PM to 8.00PM (Sr. No 71 to 124)  1. Mr. P. B. Asabe  2. Mr. T. P. Ingole  3. Mr. Sagar Sarik All Earn and learn students. (List attached) |           |

Note: All concerned are hereby informed to take note of the above and act accordingly.

Bus facility is available from Colle

Dr.M.S.Mathpathi (Dean Students')

Prof. M M Pawar (Campus Incharge)

C.C to: All Principals, HODs, Deans, Registrar, All Committee members through email, office copy





08/07/2022

RO Water
Distribution activity
for pilgrims





NSS Unit SVERI'S College Of Engineering, Pandharpur













खरंच अभिमान वाटतो स्वेरीचा.....

खरंतर वारी म्हटलं की मोठ्या प्रमाणात गर्दी आली अन त्यात गेल्या दोन वर्षापासून बंद असलेली ही वारी आज प्न्हा मोठ्या प्रमाणात भरत आहे प्रमाणात गर्दी सहाजिकच मोठ्या . प्रतिवर्षीप्रमाणेच आज पुन्हा एकदा वारीच्या बंदोबस्तासाठी स्वेरीच्या ...होणार हे ठरलेलच विद्यार्थ्यांनी उत्स्फूर्तपणे सहभाग नोंदवला होतात्यामध्ये जिल्हा पोलीस प्रमुख वैशाली गर्दीच्या ठिकाणी पोलीस सातप्ते यांच्या मार्गदर्शनाखाली पंढरपूरच्या महत्त्वाच्या अशा .केंद्रादवारे वारी वर नियंत्रण ठेवण्यासाठी ठीक ठिकाणी स्वागत कक्ष उभारण्यात आले आहेत या स्वागत कक्षा कडून वारक-यांना हवी असलेली संपूर्ण माहिती , महत्त्वाच्या ठिकाणांचे पत्ते, दवाखान्यांची माहिती, मठांची माहिती , आपत्कालीन व्यवस्थेसाठी, प्रथमोपचार , हरवलेल्या नागरिकांसाठी त्यांना त्यांचे नातेवाईक शोधून देण्यासाठी पोलिसांबरोबरच स्वेरी चे