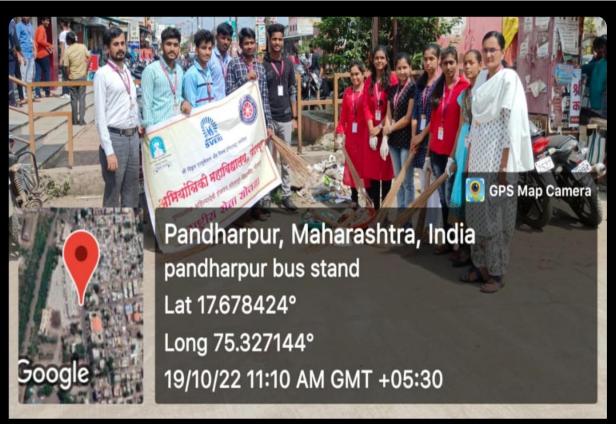

Day:2

Date: 08.06.2022

Venue: S.T. Bus Stand, Pandharpur

No. of Participants: 75

1.Clean up activity

| Sr. No. | Name of the activity                                                                                                      | Organizing unit/ agency/ collaborating agency | Name of<br>the<br>scheme | Year of<br>the<br>activity | Number of students participated in such activities |
|---------|---------------------------------------------------------------------------------------------------------------------------|-----------------------------------------------|--------------------------|----------------------------|----------------------------------------------------|
| 5       | Maji Vasundhara –Paryvaran<br>Janajagruti –Suraksha Saptaha<br>Period"Clean up activity at S.T. Bus<br>Stand, Pandharpur" | NSS Unit SVERIS COE,<br>Pandharpur            | NSS                      | 2022                       | 75                                                 |

Day:2

Date: 08.06.2022

Venue: S.T. Bus Stand, Pandharpur

No. of Participants: 75

1.Clean up activity

2. Oath taking for cleanliness awareness

| Sr. No. | Name of the activity                                                                                                                                     | Organizing unit/ agency/ collaborating agency | Name of<br>the<br>scheme | Year of<br>the<br>activity | Number of students participated in such activities |
|---------|----------------------------------------------------------------------------------------------------------------------------------------------------------|-----------------------------------------------|--------------------------|----------------------------|----------------------------------------------------|
| 6       | Maji Vasundhara –Paryvaran Janajagruti –Suraksha Saptaha Period-"Clean up activity and Tobacco consumption- awareness at Vithal Mandir Surrounding area" | NSS Unit SVERIS COE,<br>Pandharpur            | NSS                      | 2022                       | 70                                                 |

No. of Participants:70

Street play by volunteers

Awareness Rally by volunteers