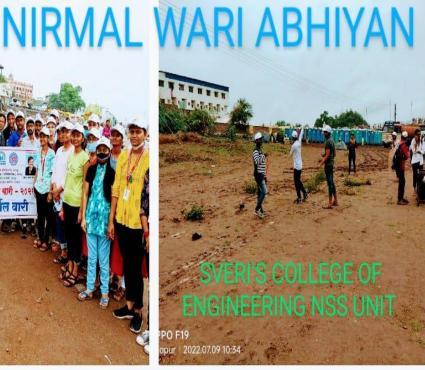

slot 8.00AM to 2.00PM (Sr. No 1 to 70)  1. Mr. S. D. Jagdale  2. Ms. V. V. Rajmane  3. Mr. Sagar Kawade               |           |
| -     | Venu: River besin<br>(Walvant)                                        | Second Slot 2.00PM to 8.00PM (Sr. No 71 to 124)  1. Mr. P. B. Asabe  2. Mr. T. P. Ingole  3. Mr. Sagar Sarik All Earn and learn students. (List attached) |           |

Note: All concerned are hereby informed to take note of the above and act accordingly.

Bus facility is available from Colle

Dr.M.S.Mathpathi (Dean Students')

Prof. M M Pawar (Campus Incharge)

C.C to: All Principals, HODs, Deans, Registrar, All Committee members through email, office copy





08/07/2022

RO Water
Distribution activity
for pilgrims





NSS Unit SVERI'S College Of Engineering, Pandharpur













खरंच अभिमान वाटतो स्वेरीचा.....

खरंतर वारी म्हटलं की मोठ्या प्रमाणात गर्दी आली अन त्यात गेल्या दोन वर्षापासून बंद असलेली ही वारी आज प्न्हा मोठ्या प्रमाणात भरत आहे प्रमाणात गर्दी सहाजिकच मोठ्या . प्रतिवर्षीप्रमाणेच आज पुन्हा एकदा वारीच्या बंदोबस्तासाठी स्वेरीच्या ...होणार हे ठरलेलच विद्यार्थ्यांनी उत्स्फूर्तपणे सहभाग नोंदवला होतात्यामध्ये जिल्हा पोलीस प्रमुख वैशाली गर्दीच्या ठिकाणी पोलीस सातप्ते यांच्या मार्गदर्शनाखाली पंढरपूरच्या महत्त्वाच्या अशा .केंद्रादवारे वारी वर नियंत्रण ठेवण्यासाठी ठीक ठिकाणी स्वागत कक्ष उभारण्यात आले आहेत या स्वागत कक्षा कडून वारक-यांना हवी असलेली संपूर्ण माहिती , महत्त्वाच्या ठिकाणांचे पत्ते, दवाखान्यांची माहिती, मठांची माहिती , आपत्कालीन व्यवस्थेसाठी, प्रथमोपचार , हरवलेल्या नागरिकांसाठी त्यांना त्यांचे नातेवाईक शोधून देण्यासाठी पोलिसांबरोबरच स्वेरी चे वि