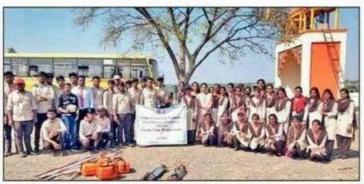

# स्वेरीच्या विद्यार्थ्यांनी केली बेगमपूरच्या किल्ल्याची स्वच्छता

। पंढरपूर, प्रतिनिधी

पर्यावरण जनजागृती स्वच्छता सप्ताह निमित्ताने माझी वसुंधरा या उपक्रमाच्या अंतर्गत पुण्यश्लोक अहिल्यादेवी होळकर सोलापूर विद्यापीठ, सोलापूर आणि गोपाळपूर (ता. पंढरपूर) येथील श्री. विट्ठल एज्युकेशन अँड रिसर्च इन्स्टिट्यूट संचलित कॉलेज ऑफ इंजिनिअरिंग यांच्या संयुक्त विद्यमाने घोडेश्वर (ता. मोहोळ) ग्रामपंचायतीच्या हद्दीत असलेल्या ऐतिहासिक बेगमपूर किल्ल्याची स्वच्छता करून तसेच पर्यावरणाविषयी जनजागृती करून पुरातन वास्तु व ऐतिहासिक किल्ल्याचे जतन करणे भविष्याच्या

दृष्टीने गरजेचे आहे, हे स्वेरीच्या विद्यार्थ्यांनी पटवून दिले. या उपक्रमात स्वेरीज् कॉलेज ऑफ इंजिनिअरिंग, पंढरपूर मधील म ेकॅनिकल इंजिनिअरिंग विभागाच्या मेसा मधील जवळपास १०० हन अधिक विद्यार्थ्यांनी सहभाग घेऊन पहिल्यांदा बेगमपूर किल्ल्याची स्वच्छता करण्यास सुरवात केली. किल्ल्यावर कागद, प्लास्टिक, काचा, जुने जीर्ण झालेले कपडे, कचरा आदी मोठ्या प्रमाणात होता. झाडू, खोऱ्या, कुदळ, फावडे, टोपली आदींचा वापर करून अल्पावधीत हा परिसर स्वच्छ करण्यात