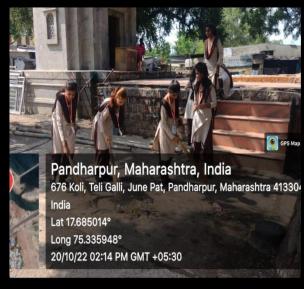

#### NSS Activity Report

Name of Activity: Majhe Pandharpur Majhi Jawabdhari

Date: 02/07/22 and 03/07/22

Venue: Vithal Mandir Parisar and Pradakshana Marg

No. of Participants: 98

#### Brief Report:

dated letter **PAHSUS** through from instructions As per the 28.06.22. (Ref.No/PAHSUS/NSS/2022-23/4840 ), NSS Unit of SVERIs College of Engineering, Pandharpur conducted following activates:

- 1. Rally for awareness regarding voting, cleanliness and save environment in vithal mandir parisar.
- 2. Clean up activity in vithal mandir parisar from vithal madir paschim dwar to river ghat on 02/07/22
- 3. Clean up activity on pradakshana marg from Krishna mandir to kalika mata mandir Pandhapur.

The snapshot proofs of the same attached herewith.