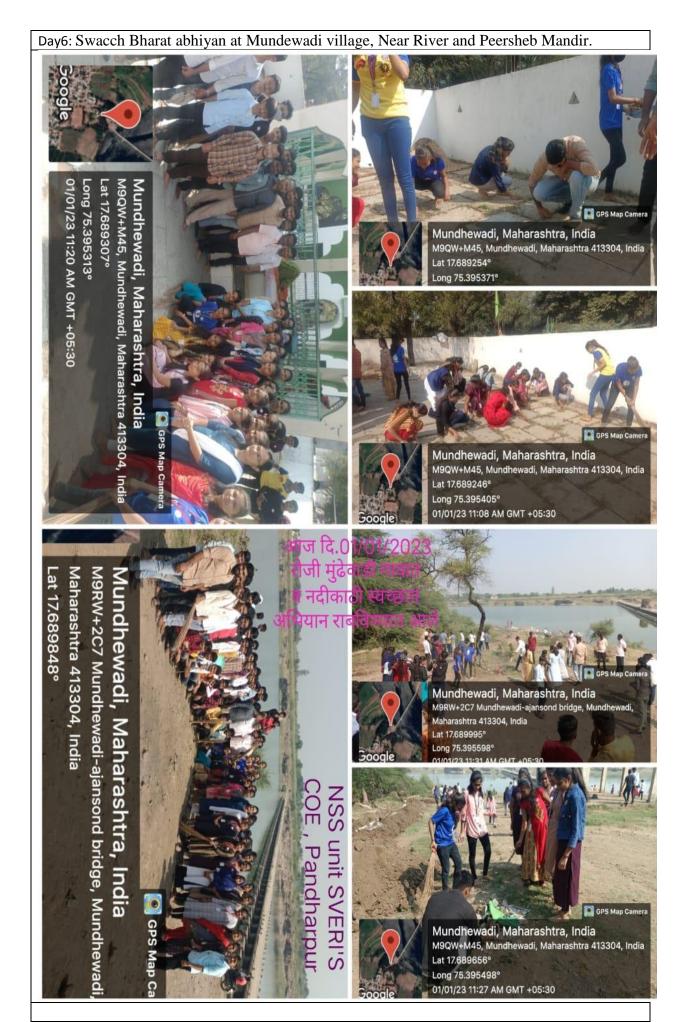

arpur, Maharashtra, India mundewadi, pandharpur Lat 17.674724° Long 75.366371° 30/12/22 11:43 AM GMT +05:30 GPS Map Camera Mundhewadi, Maharashtra, India M9QV+4X3, Pandharpur-Mundhewadi Rd, Mundhewadi, Maharashtra 413304, India Lat 17.687728° Long 75.395513° Google 30/12/22 11:30 AM GMT +05:30

Guidance session by Dr. Snehal S Ronge for NSS girl's volunteers and resident Women's in NSS special camp, Mundewadi and free health camp.



Day 5: Tree plantation at Z P School Ground Mudewadi and road sides of Mundewadi during NSS special camp and Prabhat pheri in village for social awareness related tree plantation, necessity of Voting.cleanliness, child marriage elimination etc.



Session by Prof. Gururaj Inamdar, Mech Engg. Dept. SVERI's Colege of Engineering on topic "Rashtrasathi yuvak"





Session by Prof. Savita Dudhbhate, Professor, Uma mahavidyaly, Pandharpur. Cultural event for children's of mundewadi village





Day 7: Validatory function of NSS special camp under chairmanship of Dr. B P Ronge sir , Principal SVERI's College of Engineering, Pandharpur and members of mun dewadi







### सोलापुर जिल्हा पुल आउट 29-12-2022

गागान रूगन कृत्रापायम, १५फ सरदाय, उचानापचा, अप्राप्त गापफपाठ पाना सात्राराएर.

111414141114

टे

त

### शिबिरातून विद्यार्थी परिपूर्ण घडतो

### रवेरीच्या राष्ट्रीय सेवा योजना श्रमसंस्कार शिबिराचे मुंढेवाडीत उद्घाटन

प्रतिनिधी । पंढरपूर

'राष्ट्रीय सेवा योजनेच्या विशेष श्रमसंस्कार शिबिराच्या माध्यमातून विद्यार्थी हा परिपूर्ण घडत असतो. हे संस्कार विद्यार्थ्यांना त्यांच्या भावी जीवनामध्ये अत्यंत उपयोगी पडणार आहेत, असे विट्ठल कारखान्याचे संचालक सुदाम मो