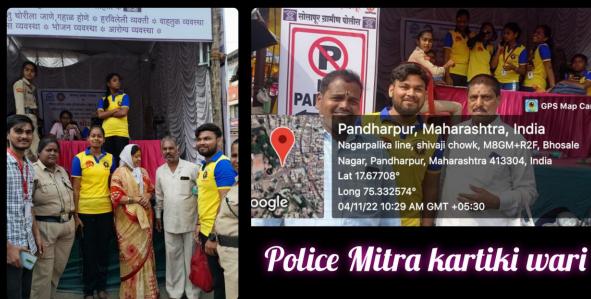

NSS Program Officer

(Dr. Mahesh S. Mathpati)

SUSTENGIA SUSTENGIA SUSTENSIA SUSTEN

A Principal
OCPRINCIPAL,
College of Engineering
PANDHARPUR

We believe youths if trained and made aware, can become warriors of change for tomorrow, helping us save the planet and help build a sustainable future.

We look forward to your guidance and active participation from your team and students. A certificate of appreciation will be provided to all the students participating in the drive. We hope this will be a great learning experience for your students towards the social cause and have a great understanding of environmental preservation.