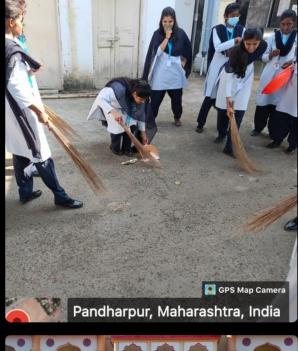

#### NSS Activity Report

Name of Activity: Majhe Pandharpur Majhi Jawabdhari

Date: 02/07/22 and 03/07/22

Venue: Vithal Mandir Parisar and Pradakshana Marg

No. of Participants: 98

#### Brief Report:

dated letter **PAHSUS** through from instructions As per the 28.06.22. (Ref.No/PAHSUS/NSS/2022-23/4840 ), NSS Unit of SVERIs College of Engineering, Pandharpur conducted following activates:

- 1. Rally for awareness regarding voting, cleanliness and save environment in vithal mandir parisar.
- 2. Clean up activity in vithal mandir parisar from vithal madir paschim dwar to river ghat on 02/07/22
- 3. Clean up activity on pradakshana marg from Krishna mandir to kalika mata mandir Pandhapur.

The snapshot proofs of the same attached herewith.