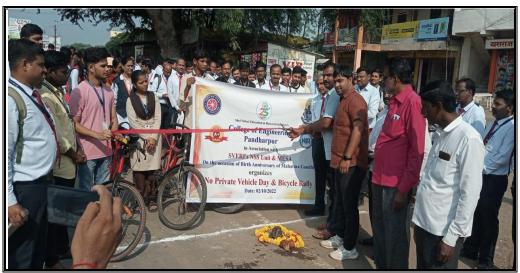

mbers have to come with Government Vehicles or College bus.

Sunday, the weekly holiday! But Father of the Nation M. Gandhi and Lal Bahadur Shastri's birth anniversary, then what? There is a feast of intellectual lectures on this occasion in SVERI! How will students miss it? There was no traffic on the roads due to Sunday! It was not seen that professors, non-teaching staff and students of SVERI family were riding in their personal vehicles

On that day our **Principal, Hon. Dr. B. P. Ronge Sir** was came with college bus, **Principal of Pharmacy Dr. M. G. Maniyar Sir** was came with college bus, then **Dean Administration Dr. R. R. Gidde** was came with Bicycle also other Dean, HODs was also coming with Government Vehicles. This event gives message "**Save Fuel and Control Pollution**".



Therefore, many people felt that the birth anniversary of most of the great men should not be celebrated in SVERI today.

Today, except the college buses of SVERI, no other private vehicles belonging to Sveri were playing on the road. On this occasion, a 'Cycle Rally' was organized by the National Service Scheme of SVERI Engineering and the Mechanical Engineering Students Association (MESA) with the noble intention of 'Save Fuel and Stop Pollution'.

Preparations for this rally were going on in Gopalpur. Meanwhile, Dr.B.P., founder secretary of SVERI and principal of engineering college. Ronge Sir was seen walking along the side of Riddhi Siddhi Temple. Many captured this scene in their mobile phones. After all the revelations, it was learned that SVERI is celebrating 'No Private Vehicle