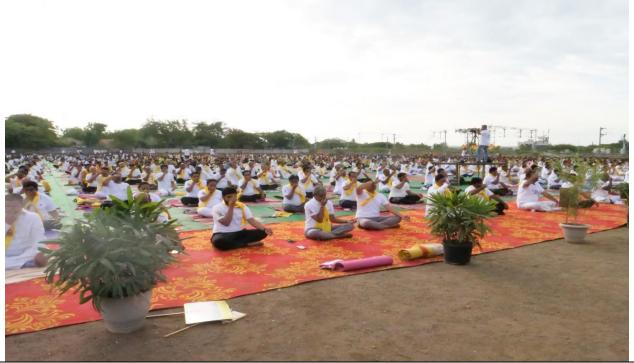

#### NSS Activity Report

Name of Activity: International Yoga Day

Date: 21.06.2022

Venue: Railway Ground, Pandharpur

No. of Participants: 1072

#### **Brief Report:**

As per the instructions from Ayuush Ministry of Govt. of India, on the occasion of International Yoga Day, a yoga session was celebrated. Pandharpur was one of the 75 location from India, selected for conducting Yoga session under the Azadika amrut mahotsav@75. Different yogas like vajrasan, tadasan, sarvangasan, padahastasan, mandukasan, bhujangasan, anulom vilom, kapalbhati and mediation was done by participants under the guidance of sudhatai allimore, Patanjali team, Pandharpur.

## आंतरराष्ट्रीय योग शिबिरात 'स्वेरी'चा सहभाग

पंढरपुर : 'पतंजली योग व आयुष मंत्रालय' यांच्या संयुक्त विद्यमाने आणि पांड्रंग परिवार यांच्या सहकार्याने पंढरपूर मधील रेल्वे ग्राऊंडवर 'आठवा आंतरराष्ट्रीय योग दिन' साजरा करण्यात आला. या योग शिबिरात स्वेरीचे संस्थापक सचिव डॉ.बी.पी. रोंगे यांच्या मार्गदर्शनाखाली स्वेरी अंतर्गत असलेल्या चारही महाविद्यालयांतील अधिष्ठाता, प्राध्यापक वर्ग, शिक्षकेतर कर्मचारी आणि विद्यार्थ्यांनी सहभाग नोंदविला. यावेळी प्रा. सूरज रोंगे, प्रा.एम. एम. पवार, डॉ. महेश मठपती, डॉ. सुभाष जाधव यांच्या सहकायनि पदवी इंजिनिअरिंग, डिप्लोमा इंजिनिअरिंग, बी.फार्मसी व डी. फार्मसी या चारही महाविद्यालयांतील प्राध्यापक, शिक्षकेतर कर्मचारी व विद्यार्थ्यांनी या योग शिबिरात सहभाग घेतला होता. यामध्ये तज्ज्ञ प्रशिक्षकांनी सर्व सहभागींकडून विविध योग प्रकार करवून घेतले. यात वज्रासन, ताडासन, सर्वांगासन, पादहस्तासन, त्रिकोणासन, पायाचे सक्ष्म व्यायाम, मंडूकासन, भुजंगासन, अनुलोम-विलोम, कपालभाती, शीतली, मेडिटेशन आदींचा समावेश होता.