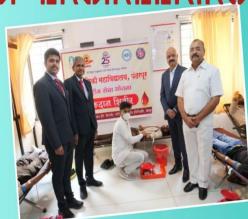

# clean up drive!

Date: 04th June, 2022 Venue : Yamai Lake, Pandharpur Time: 07:30 AM Onwards