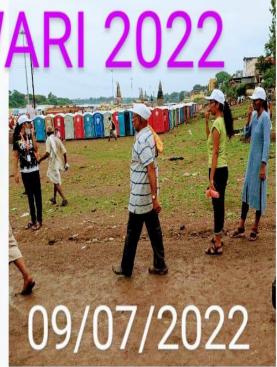

| Sr. No. | Name of the activity                                                         | Organizing unit/ agency/ collaborating agency | Name of<br>the<br>scheme | Year of<br>the<br>activity | Number of students participated in such activities |
|---------|------------------------------------------------------------------------------|-----------------------------------------------|--------------------------|----------------------------|----------------------------------------------------|
| 3       | Majhe Pandharpur Majhi JawabdariClean up activity from 02/07/22 to 03/07/22. | NSS Unit SVERIS COE,<br>Pandharpur            | NSS                      | 2022                       | 98                                                 |

#### NSS Activity Report

Name of Activity: Majhe Pandharpur Majhi Jawabdhari

Date: 02/07/22 and 03/07/22

Venue: Vithal Mandir Parisar and Pradakshana Marg

No. of Participants: 98

#### Brief Report:

dated letter **PAHSUS** through from instructions As per the 28.06.22. (Ref.No/PAHSUS/NSS/2022-23/4840 ), NSS Unit of SVERIs College of Engineering, Pandharpur conducted following activates:

- 1. Rally for awareness regarding voting, cleanliness and save environment in vithal mandir parisar.
- 2. Clean up activity in vithal mandir parisar from vithal madir paschim dwar to river ghat on 02/07/22
- 3. Clean up activity on pradakshana marg from Krishna mandir to kalika mata mandir Pandhapur.

The snapshot proofs of the same attached herewith.