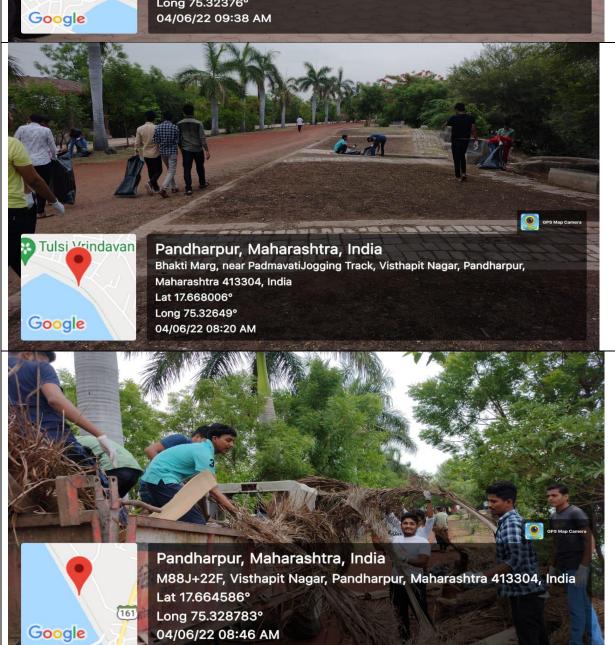

- A clean-up activity was planned and conducted at yamailake of pandharpur conducted by NSS unit of SVERI's College of Engineering Pandharpur on 04.06.2022. 200 NSS volunteer students of the institute attended the world environmental day clean up activity conducted.
- Similarly a message of "Only One earth" was circulated in social media and it was kept as a status by the entire faculty to spread the awareness of Natural resources conservation.
- Plantation of 250 trees by faculties and students were done on 5.06.2022 at their convenient location.

The snapshot proofs of the same attached herewith.