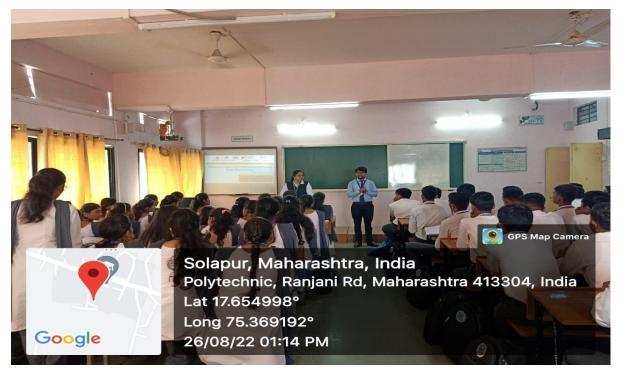

#### NSS Activity Report

Name of Activity: International Yoga Day

Date: 21.06.2022

Venue: Railway Ground, Pandharpur

No. of Participants: 1072

#### **Brief Report:**

As per the instructions from Ayuush Ministry of Govt. of India, on the occasion of International Yoga Day, a yoga session was celebrated. Pandharpur was one of the 75 location from India, selected for conducting Yoga session under the Azadika amrut mahotsav@75. Different yogas like vajrasan, tadasan, sarvangasan, padahastasan, mandukasan, bhujangasan, anulom vilom, kapalbhati and mediation was done by participants under the guidance of sudhatai allimore, Patanjali team, Pandharpur.