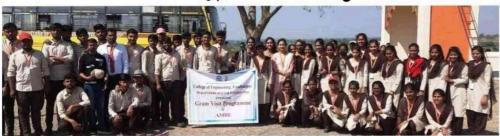

दैनिक जागृत

जनप्रवास

पंढरपूर- शनिवार, दि.०५

दि.०७ जून २०२२

'जागतिक पर्यावरण दिना'च्या निमित्ताने स्वेरीच्या रासेयो तील प्राध्यापक व विद्यार्थी, विद्यार्थीनी यांच्याकडून यमाई तलाव परिसर स्वच्छ करण्यात आला, यावेळीचे चित्र.

विपरित परिणाम होतो, हे आपण पाहतो. त्यासाठी नागरिकांमध्ये स्वच्छतेविषयी व नैसर्गिक साधनांच्या योग्य वापराबाबत जागरूकता असणे गरजेचे आहे. त्याचाच एक भाग म्हणून शैक्षणिक कार्याबरोबरच सामाजिक क्षेत्रामध्ये देखील स्वेरी अंतर्गत असलेली म हाविद्यालये कार्यरत असतात. सोशल लॅब पुणे, पंढरपूर नगरपरिषद, पंढरपूर या मधील अधिकारी, कर्मचारी, स्वेरी संचलित अभियांत्रिकी व फार्मसीचे प्राध्यापक वर्ग, विद्यार्थी व विद्यार्थिनी अशा मिळून साधारण २०० जणांनी शनिवारी, दि.०४ जून २०२२ रोजी यमाई तलावाच्या स्वच्छता मोहीमेत सहभाग घेतला. यामध्ये तलाव आणि आजूबाजूच्या परिसरातील केर-कचरा, कागद,