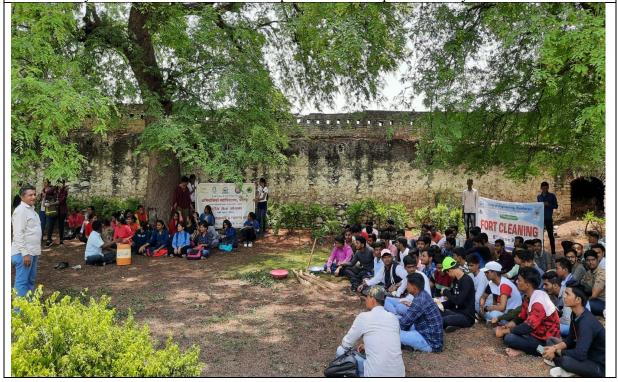

(Dr. Mahesh S. Mathpati)

C.Principal PRINCIPAL College of Engineering PANDHARPUR

| Sr. No. | Name of the activity                                                                                                       | Organizing unit/ agency/ collaborating agency | Name of<br>the<br>scheme | Year of<br>the<br>activity | Number of students participated in such activities |
|---------|----------------------------------------------------------------------------------------------------------------------------|-----------------------------------------------|--------------------------|----------------------------|----------------------------------------------------|
| 4       | Maji Vasundhara –Paryvaran Janajagruti –Suraksha Saptaha Period -"Fort clean up and awareness for environment at Begampur" | NSS Unit SVERIS COE,<br>Pandharpur            | NSS                      | 2022                       | 140                                                |

Venue: Begampoor fort No. of Participants: 140

1. Inauguration session of suraksha saptaha

2. Fort Clean up activity

3. Street play/Rally on save environment.

4. Session by Prof. S. Y. Salunkhe on "Importance of solapur in history of Maharashtra"