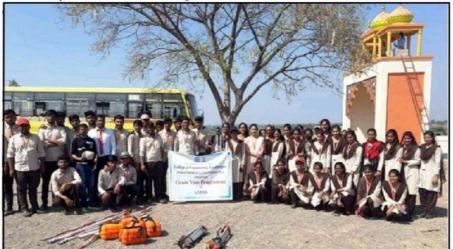

# स्वेरीच्या विद्यार्थ्यांनी केली बेगमपूरच्या किल्ल्याची स्वच्छता

। पंढरपूर, प्रतिनिधी

पर्यावरण जनजागृती स्वच्छता सप्ताह निमित्ताने माझी वसुंधरा या उपक्रमाच्या अंतर्गत पुण्यश्लोक अहिल्यादेवी होळकर सोलापूर विद्यापीठ, सोलापूर आणि गोपाळपूर (ता. पंढरपूर) येथील श्री. विट्ठल एज्युकेशन अँड रिसर्च इन्स्टिट्यूट संचलित कॉलेज ऑफ इंजिनिअरिंग यांच्या संयुक्त विद्यमाने घोडेश्वर (ता. मोहोळ) ग्रामपंचायतीच्या हद्दीत असलेल्या ऐतिहासिक बेगमपूर किल्ल्याची स्वच्छता करून तसेच पर्यावरणाविषयी जनजागृती करून पुरातन वास्तु व ऐतिहासिक किल्ल्याचे जतन करणे भविष्याच्या

दृष्टीने गरजेचे आहे, हे स्वेरीच्या विद्यार्थ्यांनी पटवून दिले. या उपक्रमात स्वेरीज् कॉलेज ऑफ इंजिनिअरिंग, पंढरपूर मधील म ेकॅनिकल इंजिनिअरिंग विभागाच्या मेसा मधील जवळपास १०० हन अधिक विद्यार्थ्यांनी सहभाग घेऊन पहिल्यांदा बेगमपूर किल्ल्याची स्वच्छता करण्यास सुरवात केली. किल्ल्यावर कागद, प्लास्टिक, काचा, जुने जीर्ण झालेले कपडे, कचरा आदी मोठ्या प्रमाणात होता. झाडू, खोऱ्या, कुदळ, फावडे, टोपली आदींचा वापर करून अल्पावधीत हा परिसर स्वच्छ करण्यात