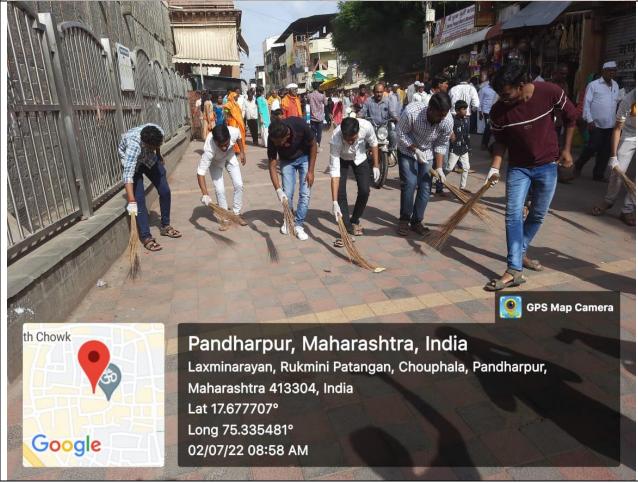

| Sr. No. | Name of the activity                                                         | Organizing unit/ agency/ collaborating agency | Name of<br>the<br>scheme | Year of<br>the<br>activity | Number of students participated in such activities |
|---------|------------------------------------------------------------------------------|-----------------------------------------------|--------------------------|----------------------------|----------------------------------------------------|
| 3       | Majhe Pandharpur Majhi JawabdariClean up activity from 02/07/22 to 03/07/22. | NSS Unit SVERIS COE,<br>Pandharpur            | NSS                      | 2022                       | 98                                                 |

#### NSS Activity Report

Name of Activity: Majhe Pandharpur Majhi Jawabdhari

Date: 02/07/22 and 03/07/22

Venue: Vithal Mandir Parisar and Pradakshana Marg

No. of Participants: 98

#### Brief Report:

dated letter **PAHSUS** through from instructions As per the 28.06.22. (Ref.No/PAHSUS/NSS/2022-23/4840 ), NSS Unit of SVERIs College of Engineering, Pandharpur conducted following activates:

- 1. Rally for awareness regarding voting, cleanliness and save environment in vithal mandir parisar.
- 2. Clean up activity in vithal mandir parisar from vithal madir paschim dwar to river ghat on 02/07/22
- 3. Clean up activity on pradakshana marg from Krishna mandir to kalika mata mandir Pandhapur.

The snapshot proofs of the same attached herewith.