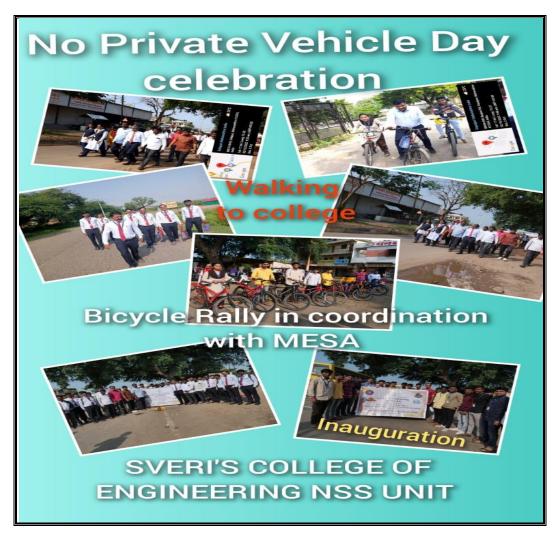

ickshaw and some professors walked, the same is being discussed in Pandhari city today.

Almost all members of Engineering (Graduate, Graduate, Post Graduate) Department of Engineering College under Shri. Vitthal Education and Research Institute, Pandharpur, organized by Mesa (Mechanical Engineering Students Association) gave rest to their private vehicles on the occasion of 'No Private Vehicle Day'. On the occasion of 'No Private Vehicle Day', Founder Secretary and Principal of Engineering College Dr. BP Ronge said 'No Private Vehicle Day' campaign was organized with the aim of saving fuel and protecting the environment. Along with founder secretary and principal of the institute, Dr. B.P. Ronge, some professors and professors came to the college initially on foot and later on bicycles.



In this along with Dr. Ronge, in-charge of sweri Prof. M M Pawar, Principal of Diploma Prof.Dr. n.d. Misal, Student Principal Dr. Mahesh Mathapati, Head of Department Dr. Sandeep Vangikar, Dr. Vidyarani Kshirsagar, Prof. Faculty, non-teaching staff and students along with Yashpal Khedkar, Registrar Rajendra Zarkar came in college buses. Dr. Sachin Sonwane, Dr. Ranganath Haridas, Dr. Praveen Dhawale, Prof. Avinash Parkhe, Prof. Rahul Nagane, Prof. Prasad Jare, Prof. Digambar Kashid came to the college by walking.

In this rally, Aishwarya Gurav won the first place, Praveen Kamble the first place among the boys, Abhijit Dive the second place and among the teachers, Prof. Prasad at first but Prof. Manoj Deshmukh bagged the second position. The chief guest who came to the winners on the occa