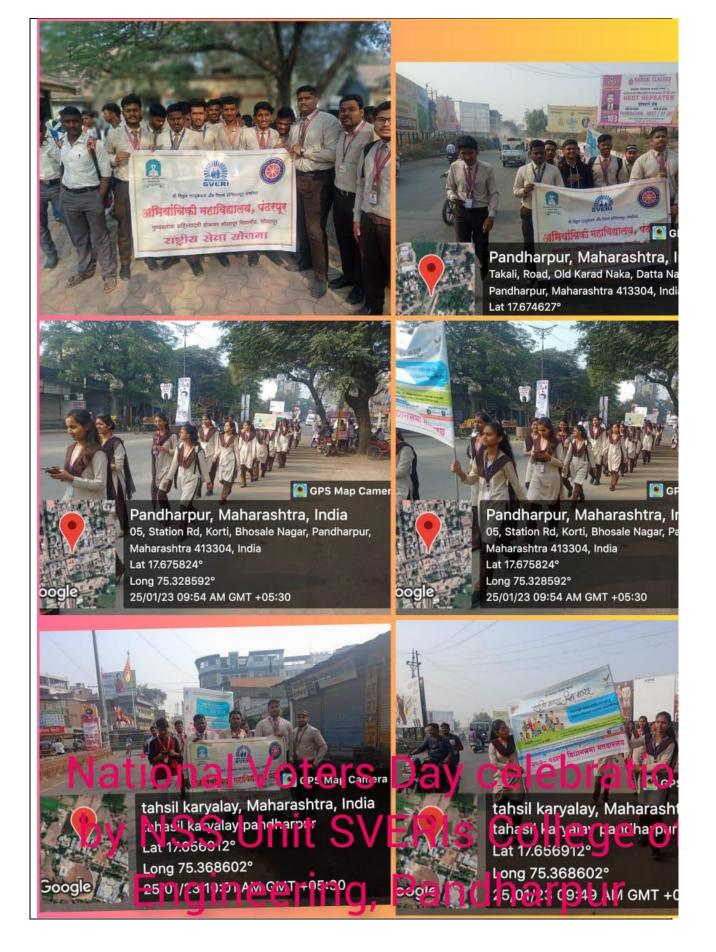

#### **Activity Outcome:**

From this clean up activity, students understood the importance of environmental conservation and took pledge to ensure cleanliness awareness among people of their respective locality.