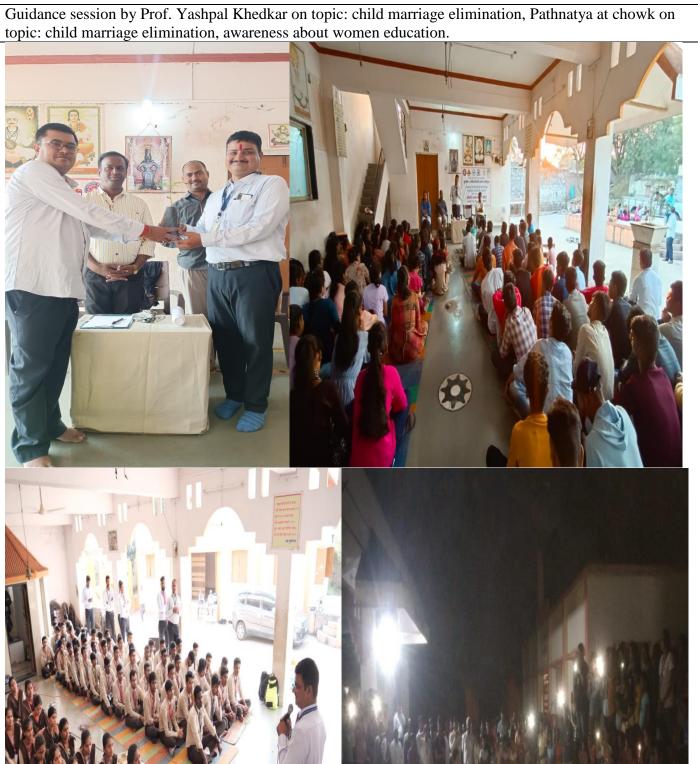

)

प्रा. बी. टी. गडदे

प्रा. वी.वी. गोरे

Day-1: Inauguration ceremony of special camp at Hanuman mandir in Mundewadi in presence of senior citizens, Government administrative authorities and college authorities. Mundhewadi, Maharashtra, India M9QV+6Q4, Mundhewadi, Maharashtra 413304

Day -2 (28/12/22): Prabhat pheri in village for social awareness related to necessity of Voting, water conservation, health, cleanliness, child marriage elimination etc.















Guidance session by Dr. Sanjay Mujamule, (Taluka Samanvayak Pandharpur) to all NSS Volunteers and Ms Pooja Ronge, about importance of industrialist to develop the village and nation





Day 3: Drawing and Essay competition at Zilla Parishad primary school, Mundewadi and Swachha bharat abhiyan at Z P School Ground Mudewadi.







Pathnatya at chatrapti shivajimaharaj High School at mudewadi on topic: child marriage elimination, awareness about women education and Swacch Bharat abhiyan at shivajimaharaj High School at mudewadi GPS Map Camera mundewadi pandharpur, Maharashtra, India mundewadi, pandharpur Lat 17.674724° Long 75.366371° 30/12/22 11:43 AM GMT +05:30 GPS Map Camera Mundhewadi, Maharashtra, India M9QV+4X3, Pandharpur-Mundhewadi Rd, Mundhewadi, Maharashtra 413304, India Lat 17.687728° Long 75.395513° Google 30/12/22 11:30 AM GMT +05:30

Guidance session by Dr. Snehal S Ronge for NSS girl's volunteers and resident Women's in NSS special camp, Mundewadi and free health camp.



Day 5: Tree plantation at Z P School Ground Mudewadi and road sides of Mundewadi during NSS special camp and Prabhat pheri in vi