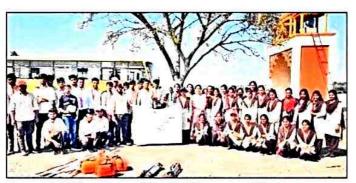

# स्वेरी अभियांत्रिकीत पर्यावरण जनजागृती व स्वच्छता सप्ताह संपन्न

पंढरपूर- जागतिक पर्यावरण दिना'च्या पार्श्वभूमीवर पुण्यश्लोक अहिल्यादेवी होळकर सोलापूर विद्यापीठ, सोलापूरच्या मार्गदर्शक सूचनांनुसार गोपाळपूर (ता. पंढरपूर) येथील श्री. विठ्ठल एज्युकेशन अँड रिसर्च इन्स्टिट्यूट संचलित कॉलेज ऑफ इंजिनिअरिंग मध्ये पर्यावरण जनजागृती व स्वच्छता सप्ताहा'चे आयोजन करण्यात आले होते. सलग सात दिवस स्वेरी कॅम्पस, पंढरपूर शहर व इतर ठिकाणी पर्यावरण पूरक व स्वच्छते संबंधी विविध राबविण्यात उपक्रम आले. उपक्रमांसाठी या स्वेरीतील प्राध्यापक व राष्ट्रीय सेवा योजनेतील विद्यार्थ्यांनी जरी परिश्रम केले असले तरी दिलेल्या नागरिकांनी प्रचंड अथनि प्रतिसादामुळे खऱ्या जागतिक पर्यावरण दिन' साजरा झाला.

संस्थेचे संस्थापक सचिव व अभियांत्रिकी महाविद्यालयाचे प्राचार्य डॉ.बी. पी.रोंगे यांच्या मार्गदर्शनाखाली, शैक्षणिक अधिष्ठाता डॉ. प्रशांत पवार यांच्या नेतृत्वाखाली दि.०७ जून २०२२ पासून ते दि.१३ जून २०२२ पर्यंत पर्यावरण जनजागृती व स्वच्छता सप्ताह' राबविण्यात आला. यामध्ये स्वच्छतेचे महत्व, निसर्गाची व पर्यावरणाची हानी होऊ नये यासाठी प्लॅस्टिक प्रतिबंध, पाण्याचा योग्य वापर करून अतिरिक्त पाणी साठवून ठेवले पाहिजे व त्याचा योग्य वापर केला पाहिजे यासाठी मार्गदर्शन व भित्तीपत्रकाद्वारे विविध घोषवाक्ये तयार करून त्यांचा प्रसार व प्रचार करून विद्यार्थ्यांनी पर्यावरणाचे व स्वच्छतेचे महत्व दिले. विद्यार्थ्यांनी पटवून पथनाट्याद्वारे निसर्गाचा समतोल कसा राखायचा? हे अभिनयातून व उत्तम सादरीकरणातून पटवून दिले. यासाठी त्यांनी विविध ठिकाणी जावून स्वच्छता करून र-वच्छतेचे महत्व पटवून दिले. त्यात बेगमपूर किल्ला, एसटी स्टँड, श्री.विठ्ठल रुक्मिणी

मंदिर परिसर, चंद्रभागा नदी, प्रदक्षिणा मार्ग, गोपाळपुरातील प्राथमिक आरोग्य केंद्र, स्वेरी कॅम्पस, वसतिगृह परिसर या ठिकाणी प्रत्यक्ष जावून स्वच्छता केली. हा सप्ताह यशस्वीपणे पार पाडण्यासाठी विद्यार्थी अधिष्ठाता डॉ. महेश मठपती, राष्ट्रीय सेवा योजनेचे कार्यक्रम अधिकारी डॉ. सुभाष जाधव यांच्यासह इतर प्राध्यापकांनी परिश्रम घेतले. सलग सात दिवस प्राध्यापकांनी राष्ट्रीय सेवा योजनेतील विद्यार्थ्यांनी प्रचंड मेहनत घेतली त्यामुळे हा उपक्रम यशस्वीपणे पार पडला. संस्थेचे संस्थापक सचिव व अभियांत्रिकी महाविद्यालयाचे प्राचार्य डॉ.बी.पी.रोंगे, संस्थेचे अध्यक्ष नामदेव कागदे,उपाध्यक्ष अशोक भोसले तसेच संस्थेचे पदाधिकारी व विश्वस्त, स्वेरी कॅम्पस इन्चार्ज, अधिष्ठाता, विभागप्रमुख, प्राध्यापक वर्ग, शिक्षकेतर कर्मचारी यांच्यासह पालकांनी राष्ट्रीय सेवा योजनेच्या टीमचे अभिनंदन केले आहे.