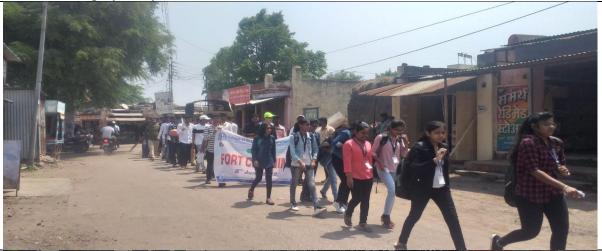

(Dr. Mahesh S. Mathpati)

C.Principal PRINCIPAL College of Engineering PANDHARPUR

| Sr. No. | Name of the activity                                                                                                       | Organizing unit/ agency/ collaborating agency | Name of<br>the<br>scheme | Year of<br>the<br>activity | Number of students participated in such activities |
|---------|----------------------------------------------------------------------------------------------------------------------------|-----------------------------------------------|--------------------------|----------------------------|----------------------------------------------------|
| 4       | Maji Vasundhara –Paryvaran Janajagruti –Suraksha Saptaha Period -"Fort clean up and awareness for environment at Begampur" | NSS Unit SVERIS COE,<br>Pandharpur            | NSS                      | 2022                       | 140                                                |

Venue: Begampoor fort No. of Participants: 140

1. Inauguration session of suraksha saptaha

2. Fort Clean up activity

3. Street play/Rally on save environment.

4. Session by Prof. S. Y. Salunkhe on "Importance of solapur in history of Maharashtra"

# स्वेरीच्या विद्यार्थ्यांनी केली बेगमपूरच्या किल्ल्याची स्वच्छता

। पंढरपूर, प्रतिनिधी

पर्यावरण जनजागृती स्वच्छता सप्ताह निमित्ताने माझी वसुंधरा या उपक्रमाच्या अंतर्गत पुण्यश्लोक अहिल्यादेवी होळकर सोलापूर विद्यापीठ, सोलापूर आणि गोपाळपूर (ता. पंढरपूर) येथील श्री. विट्ठल एज्युकेशन अँड रिसर्च इन्स्टिट्यूट संचलित कॉलेज ऑफ इंजिनिअरिंग यांच्या संयुक्त विद्यमाने घोडेश्वर (ता. मोहोळ) ग्रामपंचायतीच्या हद्दीत असलेल्या ऐतिहासिक बेगमपूर किल्ल्याची स्वच्छता करून तसेच पर्यावरणाविषयी जनजागृती करून पुरातन वास्तु व ऐतिहासिक किल्ल्याचे जतन करणे भविष्याच्या

दृष्टीने गरजेचे आहे, हे स्वेरीच्या विद्यार्थ्यांनी पटवून दिले. या उपक्रमात स्वेरीज् कॉलेज ऑफ इंजिनिअरिंग, पंढरपूर मधील म ेकॅनिकल इंजिनिअरिंग विभागाच्या मेसा मधील जवळपास १०० हन अधिक विद्यार्थ्यांनी सहभाग घेऊन पहिल्यांदा बेगमपूर किल्ल्याची स्वच्छता करण्यास सुरवात केली. किल्ल्यावर कागद, प्लास्टिक, काचा, जुने जीर्ण झालेले कपडे, कचरा आदी मोठ्या प्रमाणात होता. झाडू, खोऱ्या, कुदळ, फावडे, टोपली आदींचा वापर करून अल्पावधीत हा परिसर स्वच्छ करण्यात