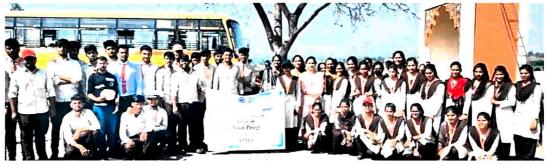

#### NSS Activity Report

Name of Activity: International Yoga Day

Date: 21.06.2022

Venue: Railway Ground, Pandharpur

No. of Participants: 1072

#### **Brief Report:**

As per the instructions from Ayuush Ministry of Govt. of India, on the occasion of International Yoga Day, a yoga session was celebrated. Pandharpur was one of the 75 location from India, selected for conducting Yoga session under the Azadika amrut mahotsav@75. Different yogas like vajrasan, tadasan, sarvangasan, padahastasan, mandukasan, bhujangasan, anulom vilom, kapalbhati and mediation was done by participants under the guidance of sudhatai allimore, Patanjali team, Pandharpur.

The snapshot proofs of the same attached herewith.