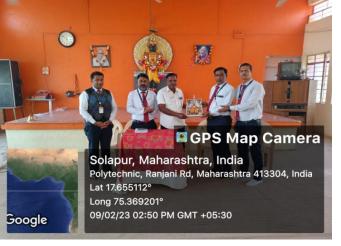

#### **NSS Activity Report**

Name of Activity: World Environmental Day

Date: 04.06.2022 and 05.06.2022 Venue: Yamai Lake , Pandharpur

**Brief Report:** 

In view of World Environmental Day on 05.06.2022, the following activities were conducted.

- A clean-up activity was planned and conducted at yamailake of pandharpur conducted by NSS unit of SVERI's College of Engineering Pandharpur on 04.06.2022. 200 NSS volunteer students of the institute attended the world environmental day clean up activity conducted.
- Similarly a message of "Only One earth" was circulated in social media and it was kept as a status by the entire faculty to spread the awareness of Natural resources conservation.
- Plantation of 250 trees by faculties and students were done on 5.06.2022 at their convenient location.

The snapshot proofs of the same attached herewith.