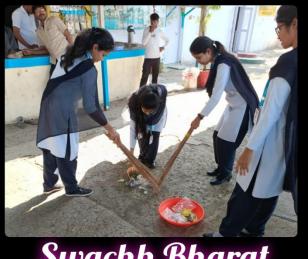

# Social Lab Environmental Solutions Private Limited CIN: U90009MH2018PTC314639 GST: 27ABACS9423R1ZM

To,
Principal,
Dr.B.P. Ronge,
Founder Secretary,
Shri Vithal Education & Research,
Institute's College of Engineering, Pandharpur

Subject: Collaboration for a Clean-Up Drive at Yamai Lake Pandharpur on the occasion of World Environment Day.

Respected Sir,

We at Social Lab Environmental Solutions Pvt. Ltd., humbly invite you and your students to the Clean-Up drive organized by our company on the occasion of World Environment Day on the 4th of June 2022 from 7.30 am -9.30 am. The objective of this activity is to make students aware of the harmful effects of improper waste management and help them understand the importance of waste segregation and sorting.

#### Newspaper clippings of the activity

WORLD

ENVIRONMENT DA'

"ONLY ONE EARTH"

We celebrated this "World Environment Day" by organizing a cleanup drive at Yamai Lake, Pandharpur - Maharashtra and we were happy to witness the participation of more than 200 people in the clean-up drive!