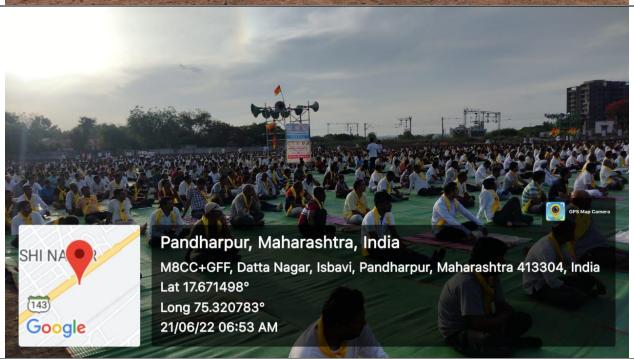

#### NSS Activity Report

Name of Activity: International Yoga Day

Date: 21.06.2022

Venue: Railway Ground, Pandharpur

No. of Participants: 1072

#### **Brief Report:**

As per the instructions from Ayuush Ministry of Govt. of India, on the occasion of International Yoga Day, a yoga session was celebrated. Pandharpur was one of the 75 location from India, selected for conducting Yoga session under the Azadika amrut mahotsav@75. Different yogas like vajrasan, tadasan, sarvangasan, padahastasan, mandukasan, bhujangasan, anulom vilom, kapalbhati and mediation was done by participants under the guidance of sudhatai allimore, Patanjali team, Pandharpur.

The snapshot proofs of the same attached herewith.