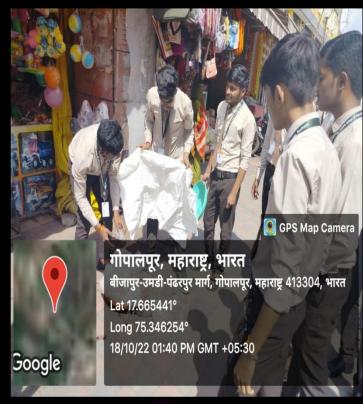

# Social Lab Environmental Solutions Private Limited CIN: U90009MH2018PTC314639 GST: 27ABACS9423R1ZM

To,
Principal,
Dr.B.P. Ronge,
Founder Secretary,
Shri Vithal Education & Research,
Institute's College of Engineering, Pandharpur

Subject: Collaboration for a Clean-Up Drive at Yamai Lake Pandharpur on the occasion of World Environment Day.

Respected Sir,

We at Social Lab Environmental Solutions Pvt. Ltd., humbly invite you and your students to the Clean-Up drive organized by our company on the occasion of World Environment Day on the 4th of June 2022 from 7.30 am -9.30 am. The objective of this activity is to make students aware of the harmful effects of improper waste management and help them understand the importance of waste segregation and sorting.