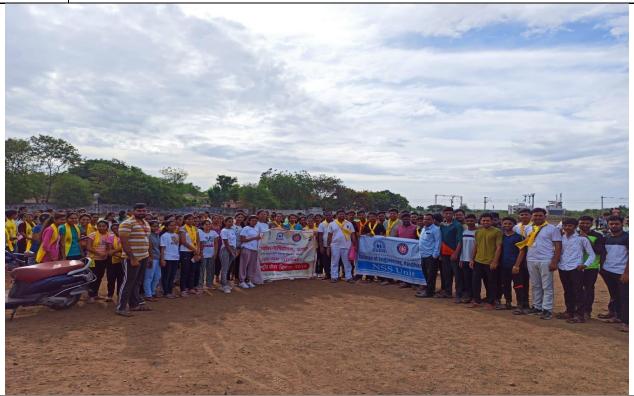

# स्वेरीच्या विद्यार्थ्यांनी केली बेगमपूरच्या किल्ल्याची स्वच्छता

। पंढरपूर, प्रतिनिधी

पर्यावरण जनजागृती स्वच्छता सप्ताह निमित्ताने माझी वसुंधरा या उपक्रमाच्या अंतर्गत पुण्यश्लोक अहिल्यादेवी होळकर सोलापूर विद्यापीठ, सोलापूर आणि गोपाळपूर (ता. पंढरपूर) येथील श्री. विट्ठल एज्युकेशन अँड रिसर्च इन्स्टिट्यूट संचलित कॉलेज ऑफ इंजिनिअरिंग यांच्या संयुक्त विद्यमाने घोडेश्वर (ता. मोहोळ) ग्रामपंचायतीच्या हद्दीत असलेल्या ऐतिहासिक बेगमपूर किल्ल्याची स्वच्छता करून तसेच पर्यावरणाविषयी जनजागृती करून पुरातन वास्तु व ऐतिहासिक किल्ल्याचे जतन करणे भविष्याच्या

दृष्टीने गरजेचे आहे, हे स्वेरीच्या विद्यार्थ्यांनी पटवून दिले. या उपक्रमात स्वेरीज् कॉलेज ऑफ इंजिनिअरिंग, पंढरपूर मधील म ेकॅनिकल इंजिनिअरिंग विभागाच्या मेसा मधील जवळपास १०० हन अधिक विद्यार्थ्यांनी सहभाग घेऊन पहिल्यांदा बेगमपूर किल्ल्याची स्वच्छता करण्यास सुरवात केली. किल्ल्यावर कागद, प्लास्टिक, काचा, जुने जीर्ण झालेले कपडे, कचरा आदी मोठ्या प्रमाणात होता. झाडू, खोऱ्या, कुदळ, फावडे, टोपली आदींचा वापर करून अल्पावधीत हा परिसर स्वच्छ करण्यात