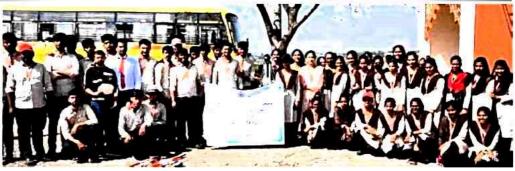

Venue: Begampoor fort No. of Participants: 140

1. Inauguration session of suraksha saptaha

2. Fort Clean up activity

3. Street play/Rally on save environment.

4. Session by Prof. S. Y. Salunkhe on "Importance of solapur in history of Maharashtra"

# स्वेरीच्या विद्यार्थ्यांनी केली बेगमपूरच्या किल्ल्याची स्वच्छता

। पंढरपूर, प्रतिनिधी

पर्यावरण जनजागृती स्वच्छता सप्ताह निमित्ताने माझी वसुंधरा या उपक्रमाच्या अंतर्गत पुण्यश्लोक अहिल्यादेवी होळकर सोलापूर विद्यापीठ, सोलापूर आणि गोपाळपूर (ता. पंढरपूर) येथील श्री. विट्ठल एज्युकेशन अँड रिसर्च इन्स्टिट्यूट संचलित कॉलेज ऑफ इंजिनिअरिंग यांच्या संयुक्त विद्यमाने घोडेश्वर (ता. मोहोळ) ग्रामपंचायतीच्या हद्दीत असलेल्या ऐतिहासिक बेगमपूर किल्ल्याची स्वच्छता करून तसेच पर्यावरणाविषयी जनजागृती करून पुरातन वास्तु व ऐतिहासिक किल्ल्याचे जतन करणे भविष्याच्या

दृष्टीने गरजेचे आहे, हे स्वेरीच्या विद्यार्थ्यांनी पटवून दिले. या उपक्रमात स्वेरीज् कॉलेज ऑफ इंजिनिअरिंग, पंढरपूर मधील म ेकॅनिकल इंजिनिअरिंग विभागाच्या मेसा मधील जवळपास १०० हन अधिक विद्यार्थ्यांनी सहभाग घेऊन पहिल्यांदा बेगमपूर किल्ल्याची स्वच्छता करण्यास सुरवात केली. किल्ल्यावर कागद, प्लास्टिक, काचा, जुने जीर्ण झालेले कपडे, कचरा आदी मोठ्या प्रमाणात होता. झाडू, खोऱ्या, कुदळ, फावडे, टोपली आदींचा वापर करून अल्पावधीत हा परिसर स्वच्छ करण्यात