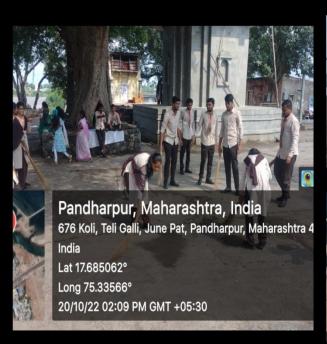

- A clean-up activity was planned and conducted at yamailake of pandharpur conducted by NSS unit of SVERI's College of Engineering Pandharpur on 04.06.2022. 200 NSS volunteer students of the institute attended the world environmental day clean up activity conducted.
- Similarly a message of "Only One earth" was circulated in social media and it was kept as a status by the entire faculty to spread the awareness of Natural resources conservation.
- Plantation of 250 trees by faculties and students were done on 5.06.2022 at their convenient location.

The snapshot proofs of the same attached herewith.