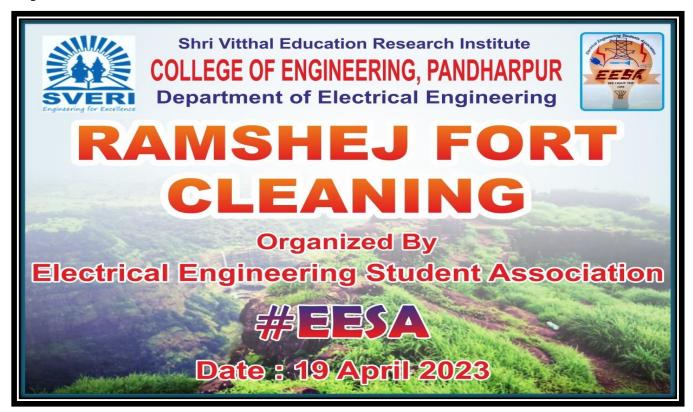

| Sr. No. | Name of the activity   | Organizing unit/ agency/ collaborating agency | Name of<br>the<br>scheme | Year of<br>the<br>activity | Number of students participated in such activities |
|---------|------------------------|-----------------------------------------------|--------------------------|----------------------------|----------------------------------------------------|
| 2       | International Yoga Day | NSS Unit SVERIS COE,<br>Pandharpur            | NSS                      | 2022                       | 1072                                               |