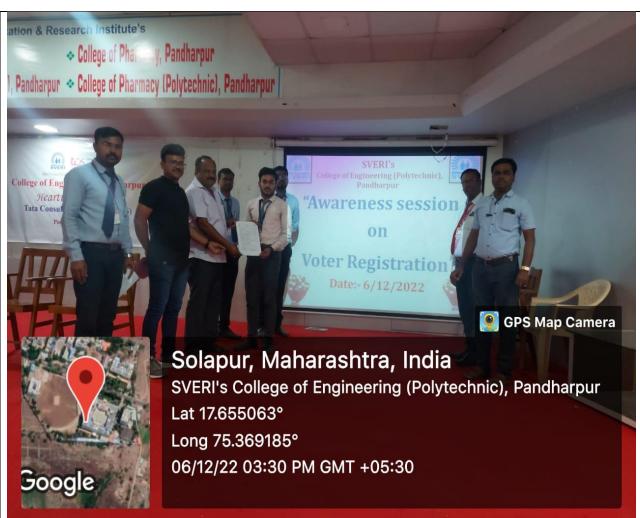

ts of all branches. Explained about the process of new registration and distributed more than 1000 new forms for voter registration and completed the registration process.

NSS volunteers participated in the rally organized by Tashil office Pandharpur. Also conducted Essay competition, poster presentation and slogan writing competition to create awareness about voting to all the students and surrounding.

#### **Activity Outcome:**

From this activity, students understood about the importance of voting. Assured that they will vote to the write person and also assured about making awareness of voting in the surrounding area.

NSS Program Officer (Dr. Mahesh S. Mathpati)



**Principal** 



SVERIS College of Engineering Pandharpur NSS Unit organised Voter registration awareness Sessio















| Sr. No. | Name of the activity                                                                                                                                | Organizing unit/ agency/ collaborating agency | Name of<br>the<br>scheme | Year of<br>the<br>activity | Number of students participated in such activities |
|---------|-----------------------------------------------------------------------------------------------------------------------------------------------------|-----------------------------------------------|--------------------------|----------------------------|----------------------------------------------------|
| 12      | Activities during Ashadi Wari 1. RO Water distribution activity 2. Police mitra activity 3.Nirmal wari activity 4. Pathnatya on awareness of