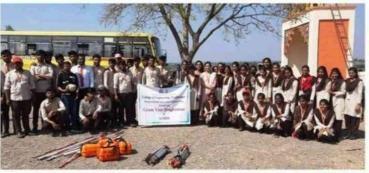

दैनिक जागृत

जनप्रवास

पंढरपूर- शनिवार, दि.०५

दि.०७ जून २०२२

'जागतिक पर्यावरण दिना'च्या निमित्ताने स्वेरीच्या रासेयो तील प्राध्यापक व विद्यार्थी, विद्यार्थीनी यांच्याकडून यमाई तलाव परिसर स्वच्छ करण्यात आला, यावेळीचे चित्र.

विपरित परिणाम होतो, हे आपण पाहतो. त्यासाठी नागरिकांमध्ये स्वच्छतेविषयी व नैसर्गिक साधनांच्या योग्य वापराबाबत जागरूकता असणे गरजेचे आहे. त्याचाच एक भाग म्हणून शैक्षणिक कार्याबरोबरच सामाजिक क्षेत्रामध्ये देखील स्वेरी अंतर्गत असलेली म हाविद्यालये कार्यरत असतात. सोशल लॅब पुणे, पंढरपूर नगरपरिषद, पंढरपूर या मधील अधिकारी, कर्मचारी, स्वेरी संचलित अभियांत्रिकी व फार्मसीचे प्राध्यापक वर्ग, विद्यार्थी व विद्यार्थिनी अशा मिळून साधारण २०० जणांनी शनिवारी, दि.०४ जून २०२२ रोजी यमाई तलावाच्या स्वच्छता मोहीमेत सहभाग घेतला. यामध्ये तलाव आणि आजूबाजूच्या परिसरातील केर-कचरा, कागद,