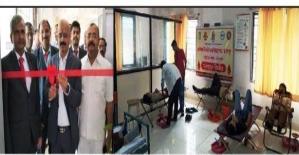

# clean up drive!

Date: 04th June, 2022 Venue : Yamai Lake, Pandharpur Time: 07:30 AM Onwards