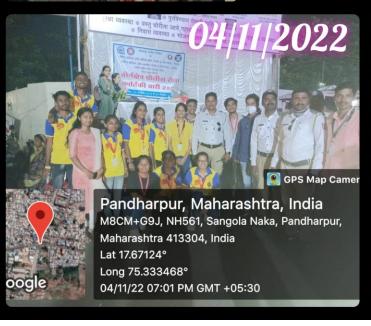

NSS Program Officer

(Dr. Mahesh S. Mathpati)

SUSTENGIA SUSTENGIA SUSTENSIA SUSTEN

A Principal
OCPRINCIPAL,
College of Engineering
PANDHARPUR

We believe youths if trained and made aware, can become warriors of change for tomorrow, helping us save the planet and help build a sustainable future.

We look forward to your guidance and active participation from your team and students. A certificate of appreciation will be provided to all the students participating in the drive. We hope this will be a great learning experience for your students towards the social cause and have a great understanding of environmental preservation.