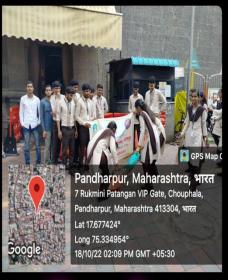

# Social Lab Environmental Solutions Private Limited CIN: U90009MH2018PTC314639 GST: 27ABACS9423R1ZM

To,
Principal,
Dr.B.P. Ronge,
Founder Secretary,
Shri Vithal Education & Research,
Institute's College of Engineering, Pandharpur

Subject: Collaboration for a Clean-Up Drive at Yamai Lake Pandharpur on the occasion of World Environment Day.

Respected Sir,

We at Social Lab Environmental Solutions Pvt. Ltd., humbly invite you and your students to the Clean-Up drive organized by our company on the occasion of World Environment Day on the 4th of June 2022 from 7.30 am -9.30 am. The objective of this activity is to make students aware of the harmful effects of improper waste management and help them understand the importance of waste segregation and sorting.