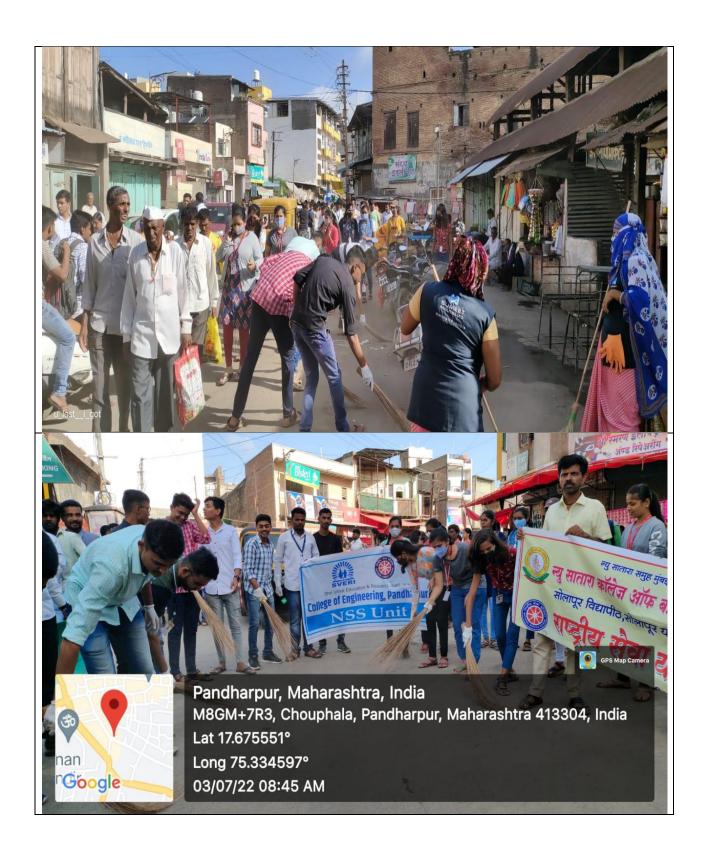

| Sr. No. | Name of the activity                                                         | Organizing unit/ agency/ collaborating agency | Name of<br>the<br>scheme | Year of<br>the<br>activity | Number of students participated in such activities |
|---------|------------------------------------------------------------------------------|-----------------------------------------------|--------------------------|----------------------------|----------------------------------------------------|
| 3       | Majhe Pandharpur Majhi JawabdariClean up activity from 02/07/22 to 03/07/22. | NSS Unit SVERIS COE,<br>Pandharpur            | NSS                      | 2022                       | 98                                                 |

#### NSS Activity Report

Name of Activity: Majhe Pandharpur Majhi Jawabdhari

Date: 02/07/22 and 03/07/22

Venue: Vithal Mandir Parisar and Pradakshana Marg

No. of Participants: 98

#### Brief Report:

dated letter **PAHSUS** through from instructions As per the 28.06.22. (Ref.No/PAHSUS/NSS/2022-23/4840 ), NSS Unit of SVERIs College of Engineering, Pandharpur conducted following activates:

- 1. Rally for awareness regarding voting, cleanliness and save environment in vithal mandir parisar.
- 2. Clean up activity in vithal mandir parisar from vithal madir paschim dwar to river ghat on 02/07/22
- 3. Clean up activity on pradakshana marg from Krishna mandir to kalika mata mandir Pandhapur.

The snapshot proofs of the same attached herewith.