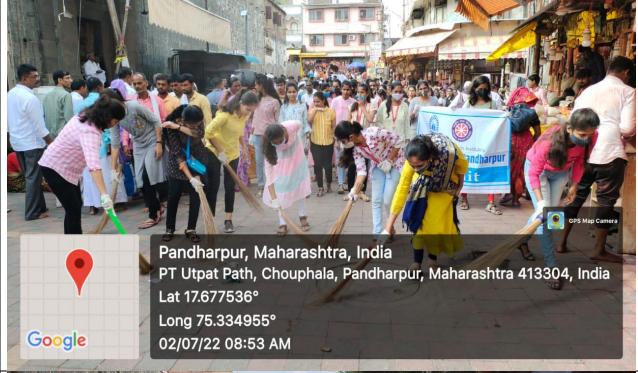

| Sr. No. | Name of the activity                                                         | Organizing unit/ agency/ collaborating agency | Name of<br>the<br>scheme | Year of<br>the<br>activity | Number of students participated in such activities |
|---------|------------------------------------------------------------------------------|-----------------------------------------------|--------------------------|----------------------------|----------------------------------------------------|
| 3       | Majhe Pandharpur Majhi JawabdariClean up activity from 02/07/22 to 03/07/22. | NSS Unit SVERIS COE,<br>Pandharpur            | NSS                      | 2022                       | 98                                                 |

#### NSS Activity Report

Name of Activity: Majhe Pandharpur Majhi Jawabdhari

Date: 02/07/22 and 03/07/22

Venue: Vithal Mandir Parisar and Pradakshana Marg

No. of Participants: 98

#### Brief Report:

dated letter **PAHSUS** through from instructions As per the 28.06.22. (Ref.No/PAHSUS/NSS/2022-23/4840 ), NSS Unit of SVERIs College of Engineering, Pandharpur conducted following activates:

- 1. Rally for awareness regarding voting, cleanliness and save environment in vithal mandir parisar.
- 2. Clean up activity in vithal mandir parisar from vithal madir paschim dwar to river ghat on 02/07/22
- 3. Clean up activity on pradakshana marg from Krishna mandir to kalika mata mandir Pandhapur.

The snapshot proofs of the same attached herewith.