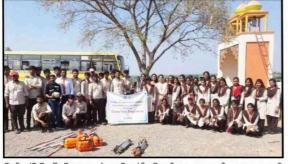

दैनिक जागृत

जनप्रवास

पंढरपूर- शनिवार, दि.०५

दि.०७ जून २०२२

'जागतिक पर्यावरण दिना'च्या निमित्ताने स्वेरीच्या रासेयो तील प्राध्यापक व विद्यार्थी, विद्यार्थीनी यांच्याकडून यमाई तलाव परिसर स्वच्छ करण्यात आला, यावेळीचे चित्र.

विपरित परिणाम होतो, हे आपण पाहतो. त्यासाठी नागरिकांमध्ये स्वच्छतेविषयी व नैसर्गिक साधनांच्या योग्य वापराबाबत जागरूकता असणे गरजेचे आहे. त्याचाच एक भाग म्हणून शैक्षणिक कार्याबरोबरच सामाजिक क्षेत्रामध्ये देखील स्वेरी अंतर्गत असलेली म हाविद्यालये कार्यरत असतात. सोशल लॅब पुणे, पंढरपूर नगरपरिषद, पंढरपूर या मधील अधिकारी, कर्मचारी, स्वेरी संचलित अभियांत्रिकी व फार्मसीचे प्राध्यापक वर्ग, विद्यार्थी व विद्यार्थिनी अशा मिळून साधारण २०० जणांनी शनिवारी, दि.०४ जून २०२२ रोजी यमाई तलावाच्या स्वच्छता मोहीमेत सहभाग घेतला. यामध्ये तलाव आणि आजूबाजूच्या परिसरातील केर-कचरा, कागद,