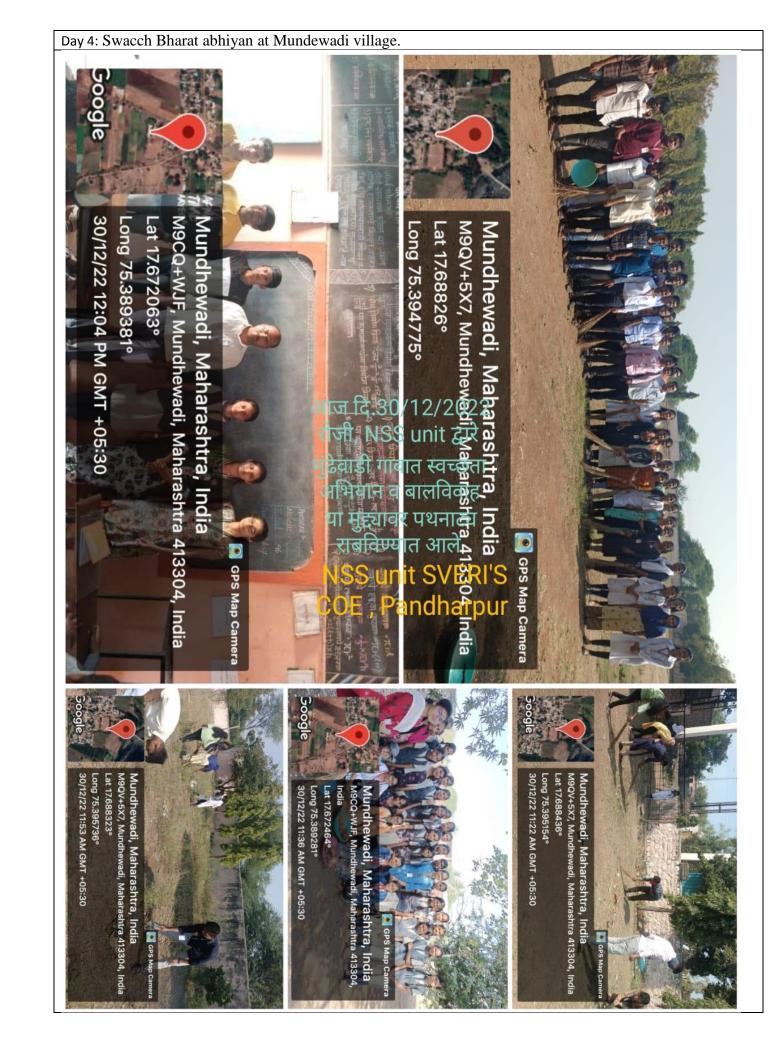

प्रा. बी. टी. गडदे

प्रा. वी.वी. गोरे

Day-1: Inauguration ceremony of special camp at Hanuman mandir in Mundewadi in presence of senior citizens, Government administrative authorities and college authorities. Mundhewadi, Maharashtra, India M9QV+6Q4, Mundhewadi, Maharashtra 413304

Day -2 (28/12/22): Prabhat pheri in village for social awareness related to necessity of Voting, water conservation, health, cleanliness, child marriage elimination etc.















Guidance session by Dr. Sanjay Mujamule, (Taluka Samanvayak Pandharpur) to all NSS Volunteers and Ms Pooja Ronge, about importance of industrialist to develop the village and nation





Day 3: Drawing and Essay competition at Zilla Parishad primary school, Mundewadi and Swachha bharat abhiyan at Z P School Ground Mudewadi.







Pathnatya at chatrapti shivajimaharaj High School at mudewadi on topic: child marriage elimination, awareness about women education and Swacch Bharat abhiyan at shivajimaharaj High School at mudewadi GPS Map Camera mundewadi pandharpur, Maharashtra, India mundewadi, pandharpur Lat 17.674724° Long 75.366371° 30/12/22 11:43 AM GMT +05:30 GPS Map Camera Mundhewadi, Maharashtra, India M9QV+4X3, Pandharpur-Mundhewadi Rd, Mundhewadi, Maharashtra 413304, India Lat 17.687728° Long 75.395513° Google 30/12/22 11:30 AM GMT +05:30

Guidance session by Dr. Snehal S Ronge for NSS girl's volunteers and resident Women's in NSS special camp, Mundewadi and free health camp.



Day 5: Tree plantation at Z P School Ground Mudewadi and road sides of Mundewadi during NSS special camp and Prabhat pheri in vill