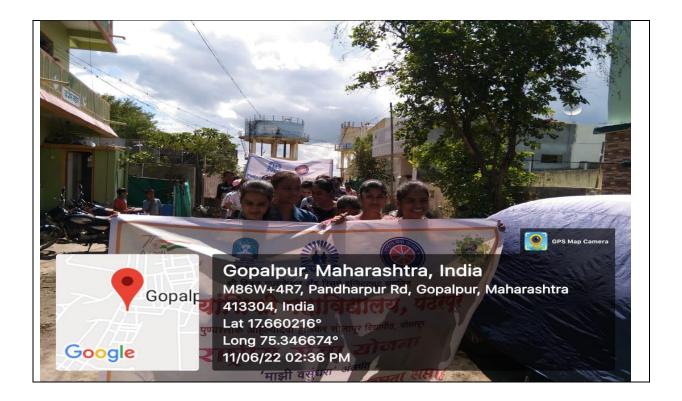

No. of Participants:75

Clean up activity

Date: 11.06.2022

**Venue: PHU Canter Gopalpur** 

No. of Participants:75

| Sr. No. | Name of the activity                                                                                                                | Organizing unit/ agency/ collaborating agency | Name of<br>the<br>scheme | Year of<br>the<br>activity | Number of students participated in such activities |
|---------|-------------------------------------------------------------------------------------------------------------------------------------|-----------------------------------------------|--------------------------|----------------------------|----------------------------------------------------|
| 8       | Maji Vasundhara –Paryvaran<br>Janajagruti –Suraksha Saptaha<br>Period-Health and cleanliness<br>awareness at PHU Canter<br>Gopalpur | NSS Unit SVERIS<br>COE,<br>Pandharpur         | NSS                      | 2022                       | 75                                                 |

No. of Participants:75

Date: 12.06.2022

**Venue: Girls Hostel and Boys Hostel in SVERI Campus** 

No. of Participants:50

Clean up activity in Boys hostel

| Sr. No. | Name of the activity                                                                                                                                                                | Organizing unit/ agency/ collaborating agency | Name of<br>the<br>scheme | Year of<br>the<br>activity | Number of students participated in such activities |
|---------|-------------------------------------------------------------------------------------------------------------------------------------------------------------------------------------|-----------------------------------------------|--------------------------|----------------------------|----------------------------------------------------|
| 9       | Maji Vasundhara –Paryvaran<br>Janajagruti –Suraksha Saptaha<br>Period- Clean up activity and<br>Energy conservation awareness at<br>Girls Hostel and Boys Hostel in<br>SVERI Campus | NSS Unit SVERIS<br>COE,<br>Pandharpur         | NSS                      | 2022                       | 50                                                 |