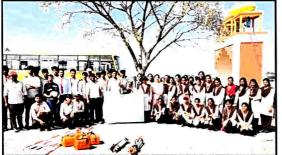

#### NSS Activity Report

Name of Activity: International Yoga Day

Date: 21.06.2022

Venue: Railway Ground, Pandharpur

No. of Participants: 1072

#### **Brief Report:**

As per the instructions from Ayuush Ministry of Govt. of India, on the occasion of International Yoga Day, a yoga session was celebrated. Pandharpur was one of the 75 location from India, selected for conducting Yoga session under the Azadika amrut mahotsav@75. Different yogas like vajrasan, tadasan, sarvangasan, padahastasan, mandukasan, bhujangasan, anulom vilom, kapalbhati and mediation was done by participants under the guidance of sudhatai allimore, Patanjali team, Pandharpur.

The snapshot proofs of the same attached herewith.