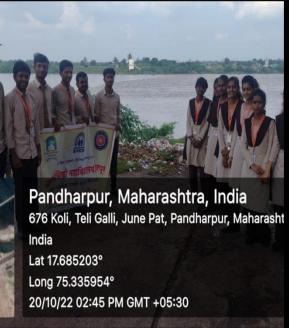

- A clean-up activity was planned and conducted at yamailake of pandharpur conducted by NSS unit of SVERI's College of Engineering Pandharpur on 04.06.2022. 200 NSS volunteer students of the institute attended the world environmental day clean up activity conducted.
- Similarly a message of "Only One earth" was circulated in social media and it was kept as a status by the entire faculty to spread the awareness of Natural resources conservation.
- Plantation of 250 trees by faculties and students were done on 5.06.2022 at their convenient location.

The snapshot proofs of the same attached herewith.