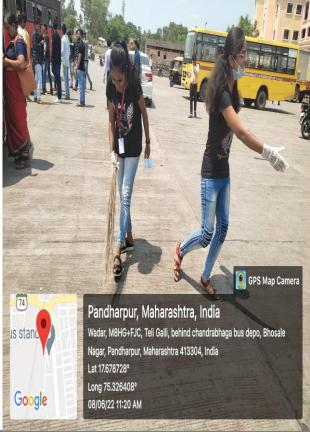

Day:2

Date: 08.06.2022

Venue: S.T. Bus Stand, Pandharpur

No. of Participants: 75

1.Clean up activity

| Sr. No. | Name of the activity                                                                                                      | Organizing unit/ agency/ collaborating agency | Name of<br>the<br>scheme | Year of<br>the<br>activity | Number of students participated in such activities |
|---------|---------------------------------------------------------------------------------------------------------------------------|-----------------------------------------------|--------------------------|----------------------------|----------------------------------------------------|
| 5       | Maji Vasundhara –Paryvaran<br>Janajagruti –Suraksha Saptaha<br>Period"Clean up activity at S.T. Bus<br>Stand, Pandharpur" | NSS Unit SVERIS COE,<br>Pandharpur            | NSS                      | 2022                       | 75                                                 |

Day:2

Date: 08.06.2022

Venue: S.T. Bus Stand, Pandharpur

No. of Participants: 75

1.Clean up activity

2. Oath taking for cleanliness awareness

| Sr. No. | Name of the activity                                                                                                                                     | Organizing unit/ agency/ collaborating agency | Name of<br>the<br>scheme | Year of<br>the<br>activity | Number of students participated in such activities |
|---------|----------------------------------------------------------------------------------------------------------------------------------------------------------|-----------------------------------------------|--------------------------|----------------------------|----------------------------------------------------|
| 6       | Maji Vasundhara –Paryvaran Janajagruti –Suraksha Saptaha Period-"Clean up activity and Tobacco consumption- awareness at Vithal Mandir Surrounding area" | NSS Unit SVERIS COE,<br>Pandharpur            | NSS                      | 2022                       | 70                                                 |

No. of Participants:70

Street play by volunteers

Awareness Rally by volunteers