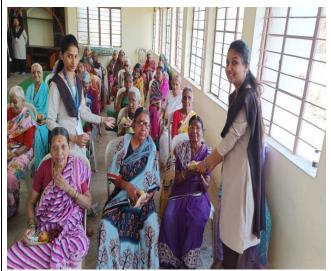

#### NSS Activity Report

Name of Activity: Majhe Pandharpur Majhi Jawabdhari

Date: 02/07/22 and 03/07/22

Venue: Vithal Mandir Parisar and Pradakshana Marg

No. of Participants: 98

#### Brief Report:

dated letter **PAHSUS** through from instructions As per the 28.06.22. (Ref.No/PAHSUS/NSS/2022-23/4840 ), NSS Unit of SVERIs College of Engineering, Pandharpur conducted following activates:

- 1. Rally for awareness regarding voting, cleanliness and save environment in vithal mandir parisar.
- 2. Clean up activity in vithal mandir parisar from vithal madir paschim dwar to river ghat on 02/07/22
- 3. Clean up activity on pradakshana marg from Krishna mandir to kalika mata mandir Pandhapur.

The snapshot proofs of the same attached herewith.