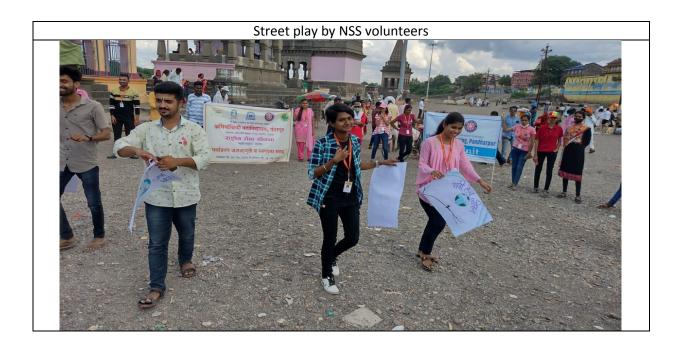

| Sr.<br>No | Date     | Activity location                                  | Details of activity                                                                                                                                                                                                                        |
|-----------|----------|----------------------------------------------------|--------------------------------------------------------------------------------------------------------------------------------------------------------------------------------------------------------------------------------------------|
| 01        | 07/06/22 | Begampur fort                                      | <ol> <li>Inauguration session of suraksha saptaha</li> <li>Fort Clean up activity</li> <li>Street play/Rally on save environment.</li> <li>Session by Prof. S. Y. Salunkhe on "Importance of solapur in history of Maharashtra"</li> </ol> |
| 02        | 08/06/22 | S.T. Bus Stand,<br>Pandharpur                      | 1.Clean up activity 2. Oath taking for cleanliness awareness 3.Street play for cleanliness awareness                                                                                                                                       |
| 03        | 09/05/22 | Vithal Mandir<br>Surrounding area                  | 1.Clean up activity     2.Street play on Ill effects of Tobacco consumption-awareness     3.Taking Oath for cleanliness awareness     4. Rally for awareness for cleanliness                                                               |
| 04        | 10/06/22 | Pandharpur River<br>Basin (Walvant)                | Clean up activity     Rally for cleanliness awareness     Street play on water conservation awareness                                                                                                                                      |
| 05        | 11/06/22 | PHU Canter<br>Gopalpur                             | Clean up activity     Street play on Health awareness     Rally for cleanliness awareness                                                                                                                                                  |
| 06        | 12/06/22 | Girls Hostel and<br>Boys Hostel in<br>SVERI Campus | Clean up activity     Street play on Energy conservation awareness                                                                                                                                                                         |
| 07        | 13/06/22 | Pradakshana Marg<br>Pandharpur                     | 1.Rally for awareness on save environment (No Plastic, Tree Plantation) 2.Street play on awareness on save environment 3. Validatory function (in institute porch)                                                                         |

| Sr.<br>No | Date     | Activity location                                  | Details of activity                                                                                                                                                                                           |
|-----------|----------|----------------------------------------------------|---------------------------------------------------------------------------------------------------------------------------------------------------------------------------------------------------------------|
| 01        | 07/06/22 | Begampur fort                                      | I. Inauguration session of suraksha saptaha     I. Fort Clean up activity     Street play/Rally on save environment.     Session by Prof. S. Y. Salunkhe on "Importance of solapur in history of Maharashtra" |
| 02        | 08/06/22 | S.T. Bus Stand,<br>Pandharpur                      | 1.Clean up activity     2. Oath taking for cleanliness awareness     3.Street play for cleanliness awareness                                                                                                  |
| 03        | 09/05/22 | Vithal Mandir<br>Surrounding area                  | 1.Clean up activity     2.Street play on III effects of Tobacco consumption-awareness     3.Taking Oath for cleanliness awareness     4. Rally for awareness for cleanliness                                  |
| 04        | 10/06/22 | Pandharpur River<br>Basin (Walvant)                | Clean up activity     Rally for cleanliness awareness     Street play on water conservation awareness                                                                                                         |
| 05        | 11/06/22 | PHU Canter<br>Gopalpur                             | Clean up activity     Street play on Health awareness     Rally for cleanliness awareness                                                                                                                     |
| 06        | 12/06/22 | Girls Hostel and<br>Boys Hostel in<br>SVERI Campus | Clean up activity     Street play on Energy conservation awareness                                                                                                                                            |
| 07        | 13/06/22 | Pradakshana Marg<br>Pandharpur                     | 1.Rally for awareness on save environment (No Plastic, Tree Plantation)     2.Street play on awareness on save environment                                                                                    |