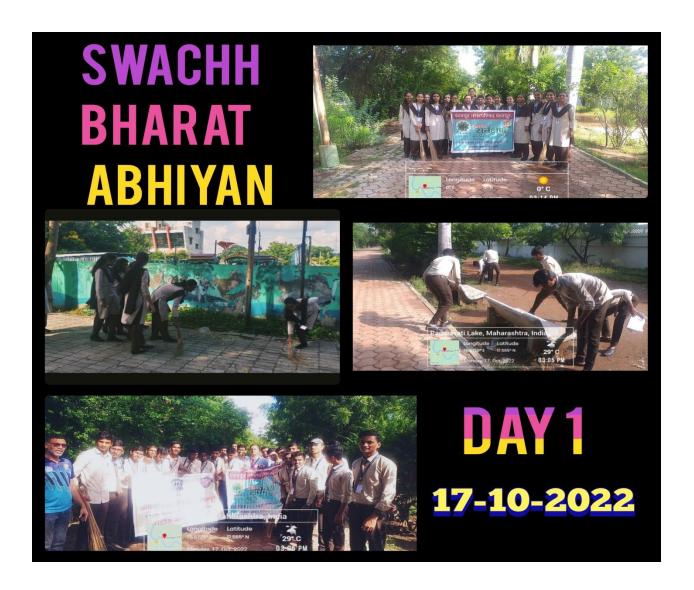

# Social Lab Environmental Solutions Private Limited CIN: U90009MH2018PTC314639 GST: 27ABACS9423R1ZM

To,
Principal,
Dr.B.P. Ronge,
Founder Secretary,
Shri Vithal Education & Research,
Institute's College of Engineering, Pandharpur

Subject: Collaboration for a Clean-Up Drive at Yamai Lake Pandharpur on the occasion of World Environment Day.

Respected Sir,

We at Social Lab Environmental Solutions Pvt. Ltd., humbly invite you and your students to the Clean-Up drive organized by our company on the occasion of World Environment Day on the 4th of June 2022 from 7.30 am -9.30 am. The objective of this activity is to make students aware of the harmful effects of improper waste management and help them understand the importance of waste segregation and sorting.