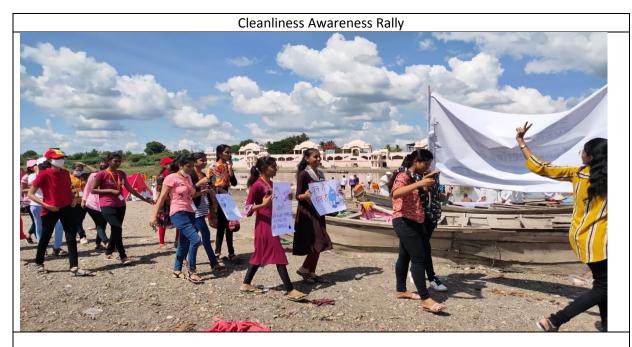

| Sr. No. | Name of the activity                                                                                                                                               | Organizing unit/ agency/ collaborating agency | Name of<br>the<br>scheme | Year of<br>the<br>activity | Number of students participated in such activities |
|---------|--------------------------------------------------------------------------------------------------------------------------------------------------------------------|-----------------------------------------------|--------------------------|----------------------------|----------------------------------------------------|
| 7       | Maji Vasundhara –Paryvaran<br>Janajagruti –Suraksha Saptaha<br>Period –"cleanliness and water<br>conservation awareness at<br>Pandharpur River Basin<br>(Walvant)" | NSS Unit SVERIS<br>COE,<br>Pandharpur         | NSS                      | 2022                       | 75                                                 |

# Maji Vasundhara –Paryvaran Janajagruti –Suraksha Saptaha

Period of activity: 07.06.2022-13.06.2022

### **Brief Report:**

As per instructions from PHASUS, in Paryvaran Janajagruti –Suraksha Saptaha, different activities were scheduled in period from 07.06.2022-13.06.2022 by the SVERI's College of Engineering, NSS unit. The list of activities conducted day-wise is as below.

| Sr.<br>No | Date     | Activity location                                  | Details of activity                                                                                                                                                                                                                        |
|-----------|----------|----------------------------------------------------|--------------------------------------------------------------------------------------------------------------------------------------------------------------------------------------------------------------------------------------------|
| 01        | 07/06/22 | Begampur fort                                      | <ol> <li>Inauguration session of suraksha saptaha</li> <li>Fort Clean up activity</li> <li>Street play/Rally on save environment.</li> <li>Session by Prof. S. Y. Salunkhe on "Importance of solapur in history of Maharashtra"</li> </ol> |
| 02        | 08/06/22 | S.T. Bus Stand,<br>Pandharpur                      | 1.Clean up activity 2. Oath taking for cleanliness awareness 3.Street play for cleanliness awareness                                                                                                                                       |
| 03        | 09/05/22 | Vithal Mandir<br>Surrounding area                  | 1.Clean up activity     2.Street play on Ill effects of Tobacco consumption-awareness     3.Taking Oath for cleanliness awareness     4. Rally for awareness for cleanliness                                                               |
| 04        | 10/06/22 | Pandharpur River<br>Basin (Walvant)                | Clean up activity     Rally for cleanliness awareness     Street play on water conservation awareness                                                                                                                                      |
| 05        | 11/06/22 | PHU Canter<br>Gopalpur                             | Clean up activity     Street play on Health awareness     Rally for cleanliness awareness                                                                                                                                                  |
| 06        | 12/06/22 | Girls Hostel and<br>Boys Hostel in<br>SVERI Campus | Clean up activity     Street play on Energy conservation awareness                                                                                                                                                                         |
| 07        | 13/06/22 | Pradakshana Marg<br>Pandharpur                     | 1.Rally for awareness on save environment (No Plastic, Tree Plantation) 2.Street play on awareness on save environment 3. Validatory function (in institute porch)                                                                         |