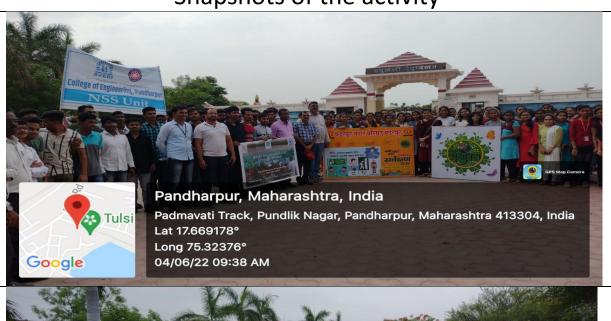

- A clean-up activity was planned and conducted at yamailake of pandharpur conducted by NSS unit of SVERI's College of Engineering Pandharpur on 04.06.2022. 200 NSS volunteer students of the institute attended the world environmental day clean up activity conducted.
- Similarly a message of "Only One earth" was circulated in social media and it was kept as a status by the entire faculty to spread the awareness of Natural resources conservation.
- Plantation of 250 trees by faculties and students were done on 5.06.2022 at their convenient location.

The snapshot proofs of the same attached herewith.