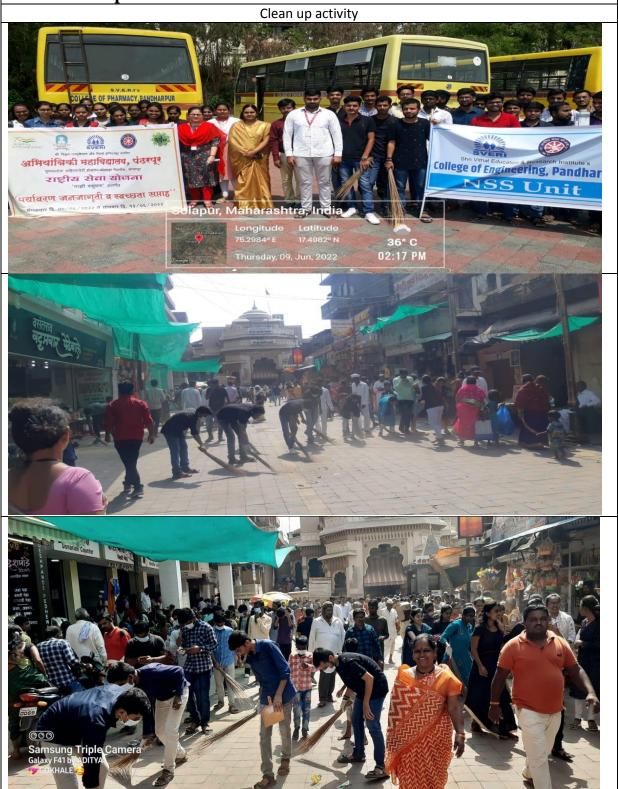

| Sr.<br>No | Date     | Activity location                                  | Details of activity                                                                                                                                                                                                                        |
|-----------|----------|----------------------------------------------------|--------------------------------------------------------------------------------------------------------------------------------------------------------------------------------------------------------------------------------------------|
| 01        | 07/06/22 | Begampur fort                                      | <ol> <li>Inauguration session of suraksha saptaha</li> <li>Fort Clean up activity</li> <li>Street play/Rally on save environment.</li> <li>Session by Prof. S. Y. Salunkhe on "Importance of solapur in history of Maharashtra"</li> </ol> |
| 02        | 08/06/22 | S.T. Bus Stand,<br>Pandharpur                      | 1.Clean up activity 2. Oath taking for cleanliness awareness 3.Street play for cleanliness awareness                                                                                                                                       |
| 03        | 09/05/22 | Vithal Mandir<br>Surrounding area                  | 1.Clean up activity     2.Street play on Ill effects of Tobacco consumption-awareness     3.Taking Oath for cleanliness awareness     4. Rally for awareness for cleanliness                                                               |
| 04        | 10/06/22 | Pandharpur River<br>Basin (Walvant)                | Clean up activity     Rally for cleanliness awareness     Street play on water conservation awareness                                                                                                                                      |
| 05        | 11/06/22 | PHU Canter<br>Gopalpur                             | Clean up activity     Street play on Health awareness     Rally for cleanliness awareness                                                                                                                                                  |
| 06        | 12/06/22 | Girls Hostel and<br>Boys Hostel in<br>SVERI Campus | Clean up activity     Street play on Energy conservation awareness                                                                                                                                                                         |
| 07        | 13/06/22 | Pradakshana Marg<br>Pandharpur                     | 1.Rally for awareness on save environment (No Plastic, Tree Plantation) 2.Street play on awareness on save environment 3. Validatory function (in institute porch)                                                                         |

No. of Participants:70

Street play by volunteers

Awareness Rally by volunteers