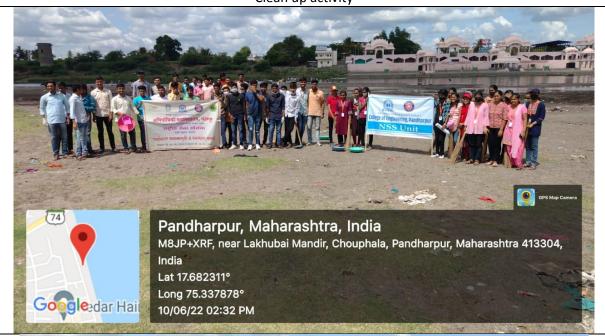

## Maji Vasundhara –Paryvaran Janajagruti –Suraksha Saptaha

Period of activity: 07.06.2022-13.06.2022

#### **Brief Report:**

As per instructions from PHASUS, in Paryvaran Janajagruti –Suraksha Saptaha, different activities were scheduled in period from 07.06.2022-13.06.2022 by the SVERI's College of Engineering, NSS unit. The list of activities conducted day-wise is as below.

| Sr.<br>No | Date     | Activity location                                  | Details of activity                                                                                                                                                                                                                        |
|-----------|----------|----------------------------------------------------|--------------------------------------------------------------------------------------------------------------------------------------------------------------------------------------------------------------------------------------------|
| 01        | 07/06/22 | Begampur fort                                      | <ol> <li>Inauguration session of suraksha saptaha</li> <li>Fort Clean up activity</li> <li>Street play/Rally on save environment.</li> <li>Session by Prof. S. Y. Salunkhe on "Importance of solapur in history of Maharashtra"</li> </ol> |
| 02        | 08/06/22 | S.T. Bus Stand,<br>Pandharpur                      | 1.Clean up activity 2. Oath taking for cleanliness awareness 3.Street play for cleanliness awareness                                                                                                                                       |
| 03        | 09/05/22 | Vithal Mandir<br>Surrounding area                  | 1.Clean up activity     2.Street play on Ill effects of Tobacco consumption-awareness     3.Taking Oath for cleanliness awareness     4. Rally for awareness for cleanliness                                                               |
| 04        | 10/06/22 | Pandharpur River<br>Basin (Walvant)                | Clean up activity     Rally for cleanliness awareness     Street play on water conservation awareness                                                                                                                                      |
| 05        | 11/06/22 | PHU Canter<br>Gopalpur                             | Clean up activity     Street play on Health awareness     Rally for cleanliness awareness                                                                                                                                                  |
| 06        | 12/06/22 | Girls Hostel and<br>Boys Hostel in<br>SVERI Campus | Clean up activity     Street play on Energy conservation awareness                                                                                                                                                                         |
| 07        | 13/06/22 | Pradakshana Marg<br>Pandharpur                     | 1.Rally for awareness on save environment (No Plastic, Tree Plantation) 2.Street play on awareness on save environment 3. Validatory function (in institute porch)                                                                         |