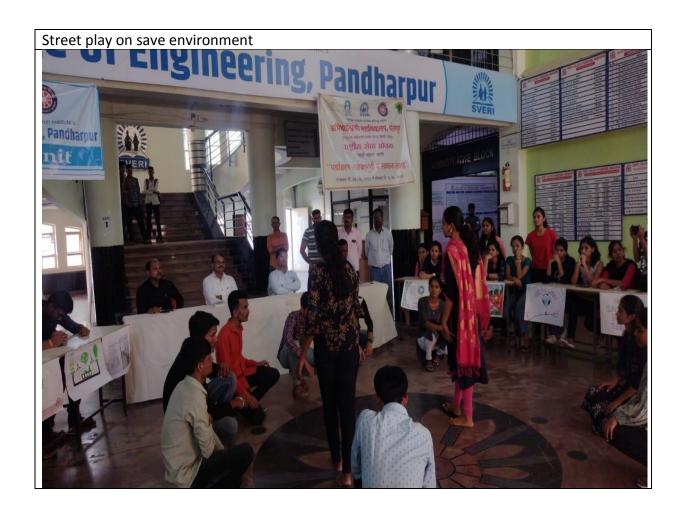

| Sr.<br>No | Date     | Activity location                                  | Details of activity                                                                                                                                                                                                                        |
|-----------|----------|----------------------------------------------------|--------------------------------------------------------------------------------------------------------------------------------------------------------------------------------------------------------------------------------------------|
| 01        | 07/06/22 | Begampur fort                                      | <ol> <li>Inauguration session of suraksha saptaha</li> <li>Fort Clean up activity</li> <li>Street play/Rally on save environment.</li> <li>Session by Prof. S. Y. Salunkhe on "Importance of solapur in history of Maharashtra"</li> </ol> |
| 02        | 08/06/22 | S.T. Bus Stand,<br>Pandharpur                      | 1.Clean up activity 2. Oath taking for cleanliness awareness 3.Street play for cleanliness awareness                                                                                                                                       |
| 03        | 09/05/22 | Vithal Mandir<br>Surrounding area                  | 1.Clean up activity     2.Street play on Ill effects of Tobacco consumption-awareness     3.Taking Oath for cleanliness awareness     4. Rally for awareness for cleanliness                                                               |
| 04        | 10/06/22 | Pandharpur River<br>Basin (Walvant)                | Clean up activity     Rally for cleanliness awareness     Street play on water conservation awareness                                                                                                                                      |
| 05        | 11/06/22 | PHU Canter<br>Gopalpur                             | Clean up activity     Street play on Health awareness     Rally for cleanliness awareness                                                                                                                                                  |
| 06        | 12/06/22 | Girls Hostel and<br>Boys Hostel in<br>SVERI Campus | Clean up activity     Street play on Energy conservation awareness                                                                                                                                                                         |
| 07        | 13/06/22 | Pradakshana Marg<br>Pandharpur                     | 1.Rally for awareness on save environment (No Plastic, Tree Plantation) 2.Street play on awareness on save environment 3. Validatory function (in institute porch)                                                                         |

Venue: Begampoor fort No. of Participants: 140

1. Inauguration session of suraksha saptaha

2. Fort Clean up activity

3. Street play/Rally on save environment.

4. Session by Prof. S. Y. Salunkhe on "Importance of solapur in history of Maharashtra"