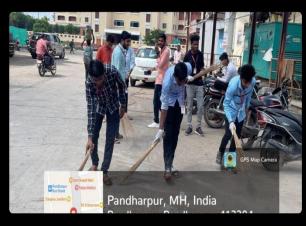

- 1. Rally for awareness regarding voting, cleanliness and save environment in vithal mandir parisar.
- 2. Clean up activity in vithal mandir parisar from vithal madir paschim dwar to river ghat on 02/07/22
- 3. Clean up activity on pradakshana marg from Krishna mandir to kalika mata mandir Pandhapur.

The snapshot proofs of the same attached herewith.