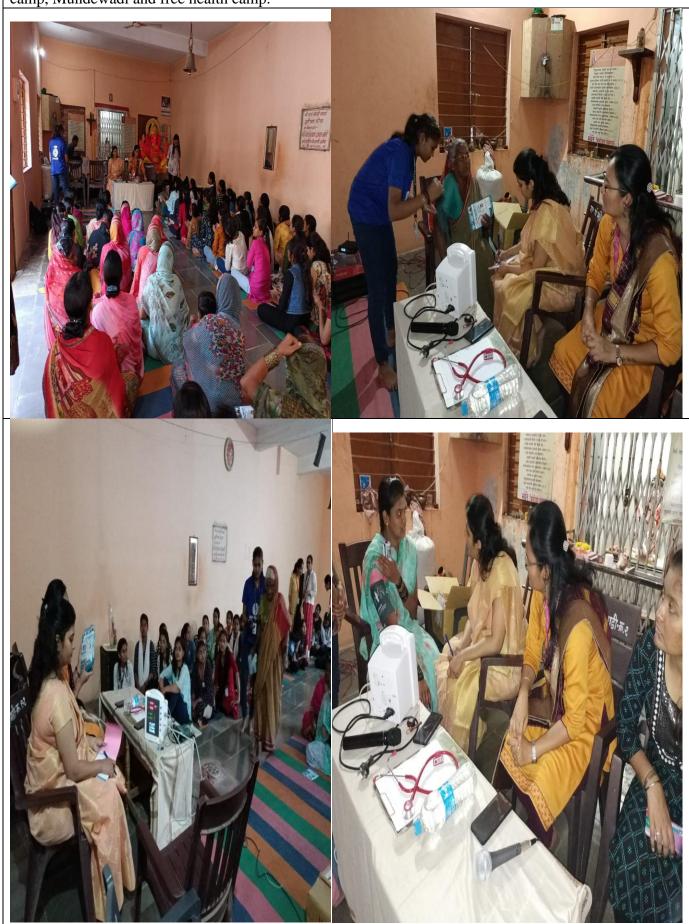

ng and Essay competition at Zilla Parishad primary school, Mundewadi and Swachha bharat abhiyan at Z P School Ground Mudewadi.







Pathnatya at chatrapti shivajimaharaj High School at mudewadi on topic: child marriage elimination, awareness about women education and Swacch Bharat abhiyan at shivajimaharaj High School at mudewadi GPS Map Camera mundewadi pandharpur, Maharashtra, India mundewadi, pandharpur Lat 17.674724° Long 75.366371° 30/12/22 11:43 AM GMT +05:30 GPS Map Camera Mundhewadi, Maharashtra, India M9QV+4X3, Pandharpur-Mundhewadi Rd, Mundhewadi, Maharashtra 413304, India Lat 17.687728° Long 75.395513° Google 30/12/22 11:30 AM GMT +05:30

Guidance session by Dr. Snehal S Ronge for NSS girl's volunteers and resident Women's in NSS special camp, Mundewadi and free health camp.



Day 5: Tree plantation at Z P School Ground Mudewadi and road sides of Mundewadi during NSS special camp and Prabhat pheri in village for social awareness related tree plantation, necessity of Voting.cleanliness, child marriage elimination etc.



Session by Prof. Gururaj Inamdar, Mech Engg. Dept. SVERI's Colege of Engineering on topic "Rashtrasathi yuvak"





Session by Prof. Savita Dudhbhate, Professor, Uma mahavidyaly, Pandharpur. Cultural event for children's of mundewadi village





Day 7: Validatory function of NSS special camp under chairmanship of Dr. B P Ronge sir , Principal SVERI's College of Engineering, Pandharpur and members of mun dewadi







### सोलापुर जिल्हा पुल आउट 29-12-2022

गागान रूगन कृत्रापायम, १५फ सरदाय, उचानापचा, अप्राप्त गापफपाठ पाना सात्राराएर.

1114141411