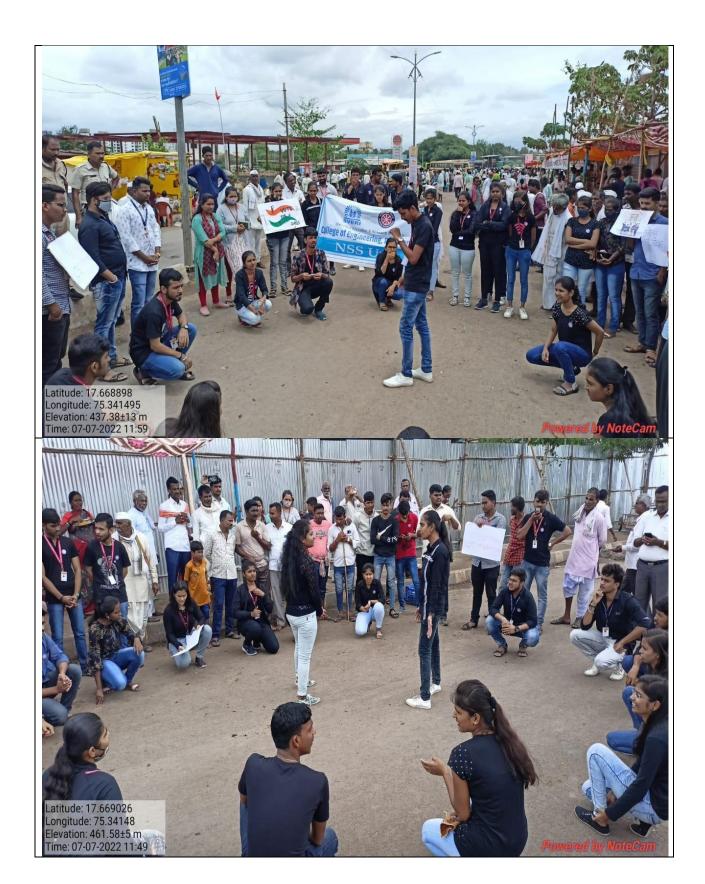

#### NSS Activity Report

Name of Activity: Majhe Pandharpur Majhi Jawabdhari

Date: 02/07/22 and 03/07/22

Venue: Vithal Mandir Parisar and Pradakshana Marg

No. of Participants: 98

#### Brief Report:

dated letter **PAHSUS** through from instructions As per the 28.06.22. (Ref.No/PAHSUS/NSS/2022-23/4840 ), NSS Unit of SVERIs College of Engineering, Pandharpur conducted following activates:

- 1. Rally for awareness regarding voting, cleanliness and save environment in vithal mandir parisar.
- 2. Clean up activity in vithal mandir parisar from vithal madir paschim dwar to river ghat on 02/07/22
- 3. Clean up activity on pradakshana marg from Krishna mandir to kalika mata mandir Pandhapur.

The snapshot proofs of the same attached herewith.