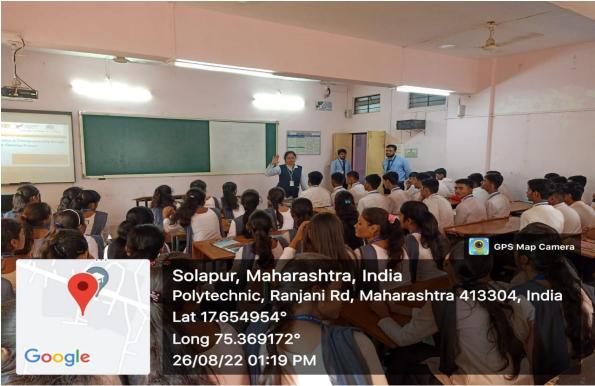

#### NSS Activity Report

Name of Activity: International Yoga Day

Date: 21.06.2022

Venue: Railway Ground, Pandharpur

No. of Participants: 1072

#### **Brief Report:**

As per the instructions from Ayuush Ministry of Govt. of India, on the occasion of International Yoga Day, a yoga session was celebrated. Pandharpur was one of the 75 location from India, selected for conducting Yoga session under the Azadika amrut mahotsav@75. Different yogas like vajrasan, tadasan, sarvangasan, padahastasan, mandukasan, bhujangasan, anulom vilom, kapalbhati and mediation was done by participants under the guidance of sudhatai allimore, Patanjali team, Pandharpur.