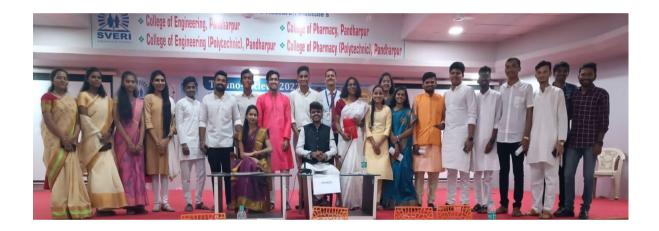

# आंतरराष्ट्रीय योग शिबिरात स्वेरीचा सहभाग

पंढरपूर/प्रतिनिधी: 'पतंजली योग व आयुष मंत्रालय' यांच्या संयुक्त विद्यमाने आणि पांडुरंग परिवार यांच्या सहकार्याने पंढरपूर मधील रेल्वे ग्राउंडवर 'आठवा आंतरराष्ट्रीय योग दिन' साजरा करण्यात आला. या योग शिबिरात स्वेरीचे संस्थापक सचिव डॉ.बी.पी.रोंगे यांच्या

माहिती दिली. स्वेरीचे संस्थापक सचिव व कॉलेज ऑफ इंजिनिआरेंगचे प्राचार्य डॉ.बी.पी. रोंगे यांच्या मार्गदर्शनाखाली, युवा विश्वस्त प्रा. सुरज रोंगे, स्वेरीचे कॅम्पस इन्चार्ज प्रा.एम. एम. पवार यांच्या नेतृत्वाखाली विद्यार्थी अधिष्ठाता डॉ.महेश मठपती व राष्ट्रीय सेवा योजनेचे कार्यक्रम अधिकारी डॉ.सुभाष जाधव यांच्या सहकार्याने पदवी इंजिनिअरिंग, डिप्लोमा इंजिनिअरिंग, बी.फार्मसी व डी. फार्मसी या चारही महाविद्यालयातील प्राध्यापक.

मार्गदर्शनाखाली स्वेरी अंतर्गत असलेल्या चारही महाविद्यालयातील अधिष्ठाता, प्राध्यापक वर्ग, शिक्षकेतर कर्मचारी आणि विद्यार्थ्यांनी सहभाग नोंदविला. शिक्षकेतर कर्मचारी व विद्यार्थ्यांनी या योग शिबिरात सहभाग घेतला होता.

पंढरपुर : योगदिनानिमित्त डॉ. बी. पी. रोंगे, प्रा. सुरज रोंगे, साधक व शिक्षकवर्ग.

## आंतरराष्ट्रीय योग शिबिरात 'स्वेरी'चा सहभाग

पंढरपुर : 'पतंजली योग व आयुष मंत्रालय' यांच्या संयुक्त विद्यमाने आणि पांड्रंग परिवार यांच्या सहकार्याने पंढरपूर मधील रेल्वे ग्राऊंडवर 'आठवा आंतरराष्ट्रीय योग दिन' साजरा करण्यात आला. या योग शिबिरात स्वेरीचे संस्थापक सचिव डॉ.बी.पी. रोंगे यांच्या मार्गदर्शनाखाली स्वेरी अंतर्गत असलेल्या चारही महाविद्यालयांतील अधिष्ठाता, प्राध्यापक वर्ग, शिक्षकेतर कर्मचारी आणि विद्यार्थ्यांनी सहभाग नोंदविला. यावेळी प्रा. सूरज रोंगे, प्रा.एम. एम. पवार, डॉ. महेश मठपती, डॉ. सुभाष जाधव यांच्या सहकायनि पदवी इंजिनिअरिंग, डिप्लोमा इंजिनिअरिंग, बी.फार्मसी व डी. फार्मसी या चारही महाविद्यालयांतील प्राध्यापक, शिक्षकेतर कर्मचारी व विद्यार्थ्यांनी या योग शिबिरात सहभाग घेतला होता. यामध्ये तज्ज्ञ प्रशिक्षकांनी सर्व सहभागींकडून विविध योग प्रकार करवून घेतले. यात वज्रासन, ताडासन, सर्वांगासन, पादहस्तासन, त्रिकोणासन, पायाचे सक्ष्म व्यायाम, मंडूकासन, भुजंगासन, अनुलोम-विलोम, कपालभाती, शीतली, मेडिटेशन आदींचा समावेश होता.