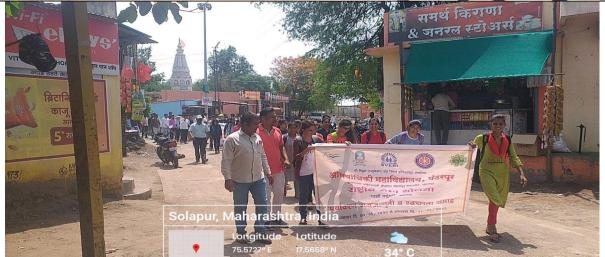

(Dr. Mahesh S. Mathpati)

C.Principal PRINCIPAL College of Engineering PANDHARPUR

| Sr. No. | Name of the activity                                                                                                       | Organizing unit/ agency/ collaborating agency | Name of<br>the<br>scheme | Year of<br>the<br>activity | Number of students participated in such activities |
|---------|----------------------------------------------------------------------------------------------------------------------------|-----------------------------------------------|--------------------------|----------------------------|----------------------------------------------------|
| 4       | Maji Vasundhara –Paryvaran Janajagruti –Suraksha Saptaha Period -"Fort clean up and awareness for environment at Begampur" | NSS Unit SVERIS COE,<br>Pandharpur            | NSS                      | 2022                       | 140                                                |

Venue: Begampoor fort No. of Participants: 140

1. Inauguration session of suraksha saptaha

2. Fort Clean up activity

3. Street play/Rally on save environment.

4. Session by Prof. S. Y. Salunkhe on "Importance of solapur in history of Maharashtra"

# स्वेरीच्या विद्यार्थ्यांनी केली बेगमपूरच्या किल्ल्याची स्वच्छता

। पंढरपूर, प्रतिनिधी

पर्यावरण जनजागृती स्वच्छता सप्ताह निमित्ताने माझी वसुंधरा या उपक्रमाच्या अंतर्गत पुण्यश्लोक अहिल्यादेवी होळकर सोलापूर विद्यापीठ, सोलापूर आणि गोपाळपूर (ता. पंढरपूर) येथील श्री. विट्ठल एज्युकेशन अँड रिसर्च इन्स्टिट्यूट संचलित कॉलेज ऑफ इंजिनिअरिंग यांच्या संयुक्त विद्यमाने घोडेश्वर (ता. मोहोळ) ग्रामपंचायतीच्या हद्दीत असलेल्या ऐतिहासिक बेगमपूर किल्ल्याची स्वच्छता करून तसेच पर्यावरणाविषयी जनजागृती करून पुरातन वास्तु व ऐतिहासिक किल्ल्याचे जतन करणे भविष्याच्या

दृष्टीने गरजेचे आहे, हे स्वेरीच्या विद्यार्थ्यांनी पटवून दिले. या उपक्रमात स्वेरीज् कॉलेज ऑफ इंजिनिअरिंग, पंढरपूर मधील म ेकॅनिकल इंजिनिअरिंग विभागाच्या मेसा मधील जवळपास १०० हन अधिक विद्यार्थ्यांनी सहभाग घेऊन पहिल्यांदा बेगमपूर किल्ल्याची स्वच्छता करण्यास सुरवात केली. किल्ल्यावर कागद, प्लास्टिक, काचा, जुने जीर्ण झालेले कपडे, कचरा आदी मोठ्या प्रमाणात होता. झाडू, खोऱ्या, कुदळ, फावडे, टोपली आदींचा वापर करून अल्पावधीत हा परिसर स्वच्छ करण्यात