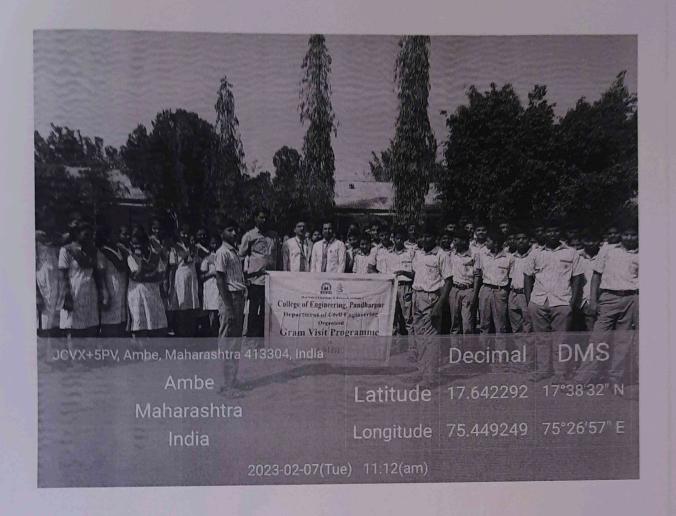

ession, where the students and faculty members had the opportunity to clarify their doubts and ask questions about the contouring technique and its implementation.

#### Conclusion:

The Gram visit and awareness program conducted by Prof. H.R Pawar and Prof. Y. B. Survase, Prof. V. B. Surshetwar, at Jijamata Prashala and Bhimdada Junior College Ambe was successful in raising awareness about water, sand, and soil conservation using contouring techniques. The program was well-received by the students and faculty members, and the practical demonstration provided them with a hands-on experience of implementing the technique. Such awareness programs can play a crucial role in promoting sustainable practices and conservation efforts in rural areas.

### Some of photographs are attached below





Prof. Yogesh B. Survase Visit Coordinator H.O.D. Civil



# 'स्वेरी'च्या विद्यार्थ्यांकडून आंबेत जनजागृती

पंढरपूर : पुढारी वृत्तसेवा

गोपाळपूर (ता. पंढरपूर) येथील स्वेरीज कॉलेज ऑफ इंजिनिऑरंगच्या अंतर्गत असलेल्या सिव्हिल इंजिनिऑरंग विभागातील विद्यार्थ्यांनी आंबे (ता. पंढरपूर) येथे जाऊन तेथील जिमनोंची पाहणी व मृदा परीक्षण करून जलसंवर्धनाबाबत जनजागृती केली.

सध्याची परीस्थिती पाहता पाण्याचे स्रोत कमी होत आहेत आणि काही ठिकाणी तर दुष्काळी परिस्थिती आहे. अशा परिस्थितीत पाण्याचा जपून वापर केला तर भविष्यातील वापरासाठी आपल्याला पाणी उपलब्ध होऊ शकते. आपण जसे धरणे बांधून पाणी साठवतो, त्याचप्रमाणे आपण जिमनीत पाणी जिरवून पाण्याची जिमनीतील पातळी वाढवू शकतो. धरणे बांधण्यास खूप पैसे मोजावे लागतात. त्यासाठी भरपूर जागा



पंढरपूर : 'स्वेरी'च्या विद्यार्थ्यांनी आंबे येथे जनजागृती केली.

लागते, पण पाणी जिर