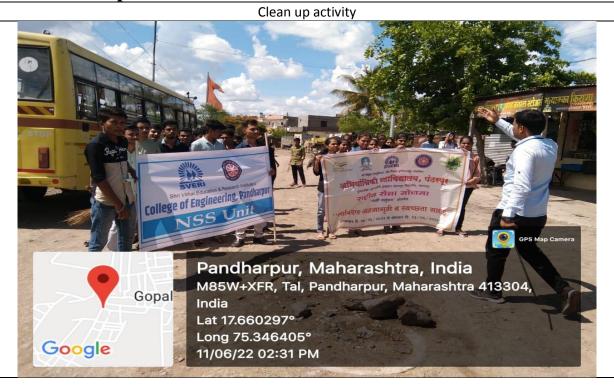

# **Various Extension and Outreach Programs**

| <u>Sr.</u><br><u>No</u> . | Name of the activity                                                                                                                                    | Organizing unit/<br>agency/<br>collaborating<br>agency | Name of the scheme | Year of<br>the<br>activity | Number of<br>students<br>participated in<br>such activities |
|---------------------------|---------------------------------------------------------------------------------------------------------------------------------------------------------|--------------------------------------------------------|--------------------|----------------------------|-------------------------------------------------------------|
| 1                         | In View of world environment day, A clean-up and tree plantation.                                                                                       | NSS Unit SVERIS<br>COE,Pandharpur                      | NSS                | 2022                       | 450                                                         |
| 2                         | International Yoga Day                                                                                                                                  | NSS Unit SVERIS<br>COE,Pandharpur                      | NSS                | 2022                       | 1072                                                        |
| 3                         | Majhe Pandharpur Majhi Jawabdari<br>Clean up activity from 02/07/22 to<br>03/07/22.                                                                     | NSS Unit SVERIS<br>COE,Pandharpur                      | NSS                | 2022                       | 98                                                          |
| 4                         | Maji Vasundhara –Paryvaran Janajagruti –Suraksha Saptaha Period -"Fort clean up and awareness for environment at Begampur"                              | NSS Unit SVERIS<br>COE,Pandharpur                      | NSS                | 2022                       | 140                                                         |
| 5                         | Maji Vasundhara –Paryvaran Janajagruti –Suraksha Saptaha Period"Clean up activity at S.T. Bus Stand, Pandharpur"                                        | NSS Unit SVERIS<br>COE,Pandharpur                      | NSS                | 2022                       | 75                                                          |
| 6                         | Maji Vasundhara —Paryvaran Janajagruti —Suraksha Saptaha Period-"Clean up activity and Tobacco consumption-awareness at Vithal Mandir Surrounding area" | NSS Unit SVERIS<br>COE,Pandharpur                      | NSS                | 2022                       | 70                                                          |
| 7                         | Maji Vasundhara –Paryvaran Janajagruti –Suraksha Saptaha Period cleanliness and water conservation awareness at Pandharpur River Basin (Walvant)        | NSS Unit SVERIS<br>COE,Pandharpur                      | NSS                | 2022                       | 75                                                          |
| 8                         | Maji Vasundhara Paryvaran janajagruti-<br>Suraksha Saptaha Period-Health and<br>cleanliness awareness at PHU Canter<br>Gopalpur                         | NSS Unit SVERIS<br>COE,Pandharpur                      | NSS                | 2022                       | 75                                                          |