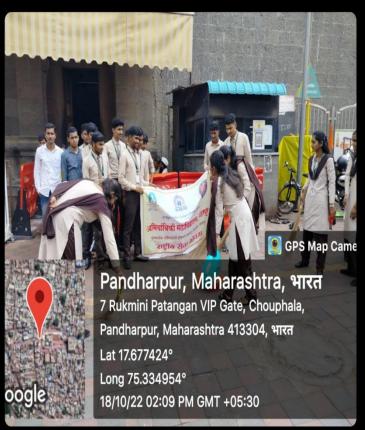

#### NSS Activity Report

Name of Activity: Majhe Pandharpur Majhi Jawabdhari

Date: 02/07/22 and 03/07/22

Venue: Vithal Mandir Parisar and Pradakshana Marg

No. of Participants: 98

#### Brief Report:

dated letter **PAHSUS** through from instructions As per the 28.06.22. (Ref.No/PAHSUS/NSS/2022-23/4840 ), NSS Unit of SVERIs College of Engineering, Pandharpur conducted following activates:

- 1. Rally for awareness regarding voting, cleanliness and save environment in vithal mandir parisar.
- 2. Clean up activity in vithal mandir parisar from vithal madir paschim dwar to river ghat on 02/07/22
- 3. Clean up activity on pradakshana marg from Krishna mandir to kalika mata mandir Pandhapur.

The snapshot proofs of the same attached herewith.