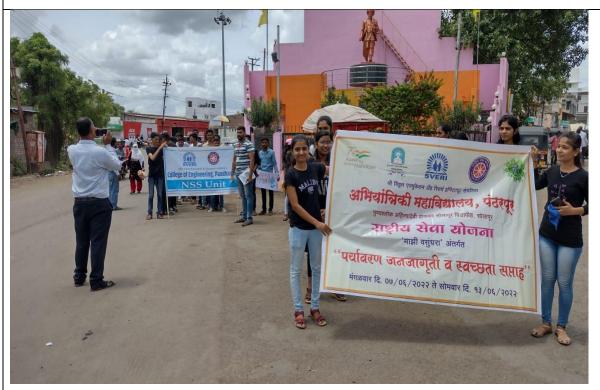

## Maji Vasundhara –Paryvaran Janajagruti –Suraksha Saptaha

Period of activity: 07.06.2022-13.06.2022

#### **Brief Report:**

As per instructions from PHASUS, in Paryvaran Janajagruti –Suraksha Saptaha, different activities were scheduled in period from 07.06.2022-13.06.2022 by the SVERI's College of Engineering, NSS unit. The list of activities conducted day-wise is as below.

| Sr.<br>No | Date     | Activity location                                  | Details of activity                                                                                                                                                                                                                        |
|-----------|----------|----------------------------------------------------|--------------------------------------------------------------------------------------------------------------------------------------------------------------------------------------------------------------------------------------------|
| 01        | 07/06/22 | Begampur fort                                      | <ol> <li>Inauguration session of suraksha saptaha</li> <li>Fort Clean up activity</li> <li>Street play/Rally on save environment.</li> <li>Session by Prof. S. Y. Salunkhe on "Importance of solapur in history of Maharashtra"</li> </ol> |
| 02        | 08/06/22 | S.T. Bus Stand,<br>Pandharpur                      | 1.Clean up activity 2. Oath taking for cleanliness awareness 3.Street play for cleanliness awareness                                                                                                                                       |
| 03        | 09/05/22 | Vithal Mandir<br>Surrounding area                  | 1.Clean up activity     2.Street play on Ill effects of Tobacco consumption-awareness     3.Taking Oath for cleanliness awareness     4. Rally for awareness for cleanliness                                                               |
| 04        | 10/06/22 | Pandharpur River<br>Basin (Walvant)                | Clean up activity     Rally for cleanliness awareness     Street play on water conservation awareness                                                                                                                                      |
| 05        | 11/06/22 | PHU Canter<br>Gopalpur                             | Clean up activity     Street play on Health awareness     Rally for cleanliness awareness                                                                                                                                                  |
| 06        | 12/06/22 | Girls Hostel and<br>Boys Hostel in<br>SVERI Campus | Clean up activity     Street play on Energy conservation awareness                                                                                                                                                                         |
| 07        | 13/06/22 | Pradakshana Marg<br>Pandharpur                     | 1.Rally for awareness on save environment (No Plastic, Tree Plantation) 2.Street play on awareness on save environment 3. Validatory function (in institute porch)                                                                         |

Venue: Begampoor fort No. of Participants: 140

1. Inauguration session of suraksha saptaha

2. Fort Clean up activity

3. Street play/Rally on save environment.

4. Session by Prof. S. Y. Salunkhe on "Importance of solapur in history of Maharashtra"