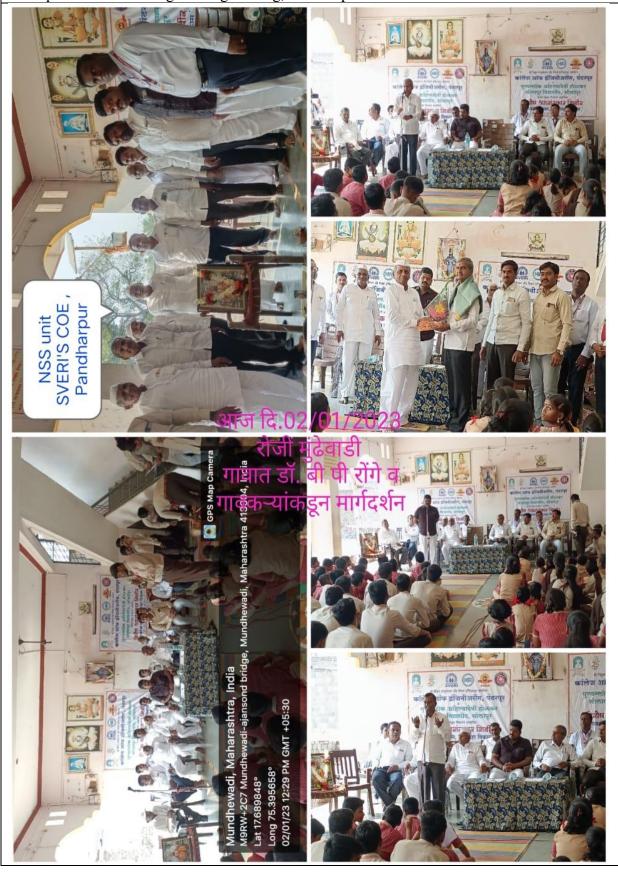

ce session by Dr. Snehal S Ronge for NSS girl's volunteers and resident Women's in NSS special camp, Mundewadi and free health camp.



Day 5: Tree plantation at Z P School Ground Mudewadi and road sides of Mundewadi during NSS special camp and Prabhat pheri in village for social awareness related tree plantation, necessity of Voting.cleanliness, child marriage elimination etc.



Session by Prof. Gururaj Inamdar, Mech Engg. Dept. SVERI's Colege of Engineering on topic "Rashtrasathi yuvak"





Session by Prof. Savita Dudhbhate, Professor, Uma mahavidyaly, Pandharpur. Cultural event for children's of mundewadi village





Day 7: Validatory function of NSS special camp under chairmanship of Dr. B P Ronge sir , Principal SVERI's College of Engineering, Pandharpur and members of mun dewadi







### सोलापुर जिल्हा पुल आउट 29-12-2022

गागान रूगन कृत्रापायम, १५फ सरदाय, उचानापचा, अप्राप्त गापफपाठ पाना सात्राराएर.

111414141114

टे

त

### शिबिरातून विद्यार्थी परिपूर्ण घडतो

### रवेरीच्या राष्ट्रीय सेवा योजना श्रमसंस्कार शिबिराचे मुंढेवाडीत उद्घाटन

प्रतिनिधी । पंढरपूर

'राष्ट्रीय सेवा योजनेच्या विशेष श्रमसंस्कार शिबिराच्या माध्यमातून विद्यार्थी हा परिपूर्ण घडत असतो. हे संस्कार विद्यार्थ्यांना त्यांच्या भावी जीवनामध्ये अत्यंत उपयोगी पडणार आहेत, असे विट्ठल कारखान्याचे संचालक सुदाम मोरे म्हणाले. ते गोपाळपूर (ता. पंढरपूर) येथील स्वेरीच्या कॉलेज ऑफ इंजिनिअरिंगच्या राष्ट्रीय सेवा योजना विभागाच्या मुंढेवाडी (ता. पंढरपूर) येथील विशेष श्रमसंस्कार शिबराच्या उद्घाटनप्रसंगी बोलत होते. स्वेरी व पुण्यश्लोक अहिल्यादेवी होळकर सोलापूर विद्यापीठ यांच्या संयुक्त विद्यमाने विशेष श्रमसंस्कार शिबर आ