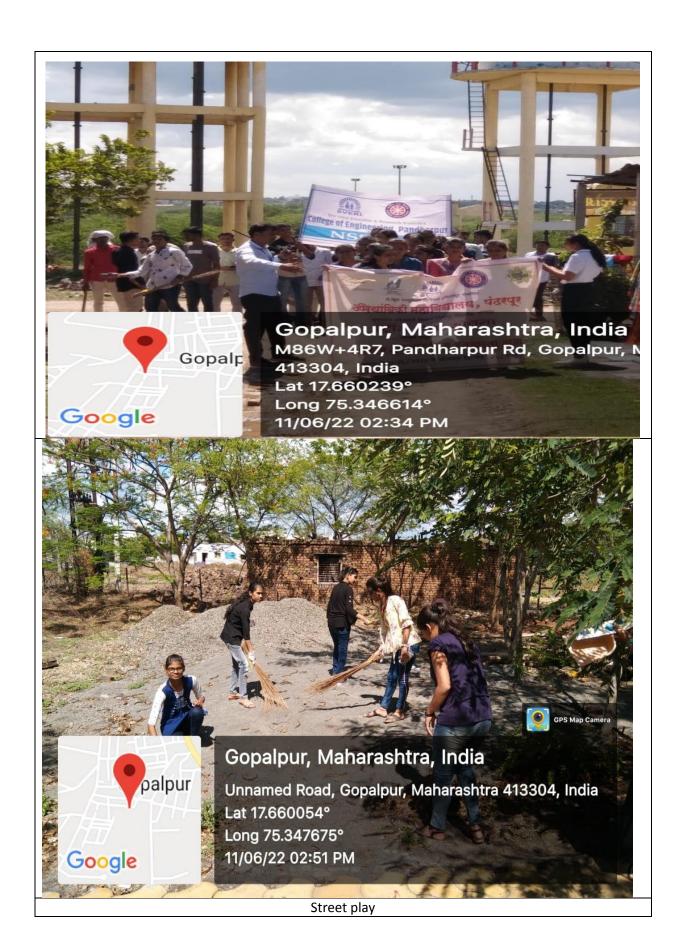

No. of Participants:75

Clean up activity

Date: 11.06.2022

**Venue: PHU Canter Gopalpur** 

No. of Participants:75

| Sr. No. | Name of the activity                                                                                                                | Organizing unit/ agency/ collaborating agency | Name of<br>the<br>scheme | Year of<br>the<br>activity | Number of students participated in such activities |
|---------|-------------------------------------------------------------------------------------------------------------------------------------|-----------------------------------------------|--------------------------|----------------------------|----------------------------------------------------|
| 8       | Maji Vasundhara –Paryvaran<br>Janajagruti –Suraksha Saptaha<br>Period-Health and cleanliness<br>awareness at PHU Canter<br>Gopalpur | NSS Unit SVERIS<br>COE,<br>Pandharpur         | NSS                      | 2022                       | 75                                                 |

No. of Participants:75

Date: 12.06.2022

**Venue: Girls Hostel and Boys Hostel in SVERI Campus** 

No. of Participants:50

Clean up activity in Boys hostel

| Sr. No. | Name of the activity                                                                                                                                                                | Organizing unit/ agency/ collaborating agency | Name of<br>the<br>scheme | Year of<br>the<br>activity | Number of students participated in such activities |
|---------|-------------------------------------------------------------------------------------------------------------------------------------------------------------------------------------|-----------------------------------------------|--------------------------|----------------------------|----------------------------------------------------|
| 9       | Maji Vasundhara –Paryvaran<br>Janajagruti –Suraksha Saptaha<br>Period- Clean up activity and<br>Energy conservation awareness at<br>Girls Hostel and Boys Hostel in<br>SVERI Campus | NSS Unit SVERIS<br>COE,<br>Pandharpur         | NSS                      | 2022                       | 50                                                 |