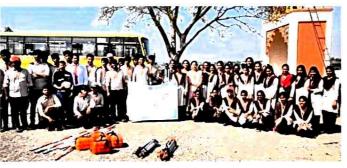

#### NSS Activity Report

Name of Activity: International Yoga Day

Date: 21.06.2022

Venue: Railway Ground, Pandharpur

No. of Participants: 1072

#### **Brief Report:**

As per the instructions from Ayuush Ministry of Govt. of India, on the occasion of International Yoga Day, a yoga session was celebrated. Pandharpur was one of the 75 location from India, selected for conducting Yoga session under the Azadika amrut mahotsav@75. Different yogas like vajrasan, tadasan, sarvangasan, padahastasan, mandukasan, bhujangasan, anulom vilom, kapalbhati and mediation was done by participants under the guidance of sudhatai allimore, Patanjali team, Pandharpur.

The snapshot proofs of the same attached herewith.