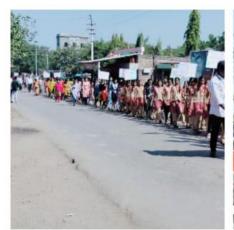

- 1. Rally for awareness regarding voting, cleanliness and save environment in vithal mandir parisar.
- 2. Clean up activity in vithal mandir parisar from vithal madir paschim dwar to river ghat on 02/07/22
- 3. Clean up activity on pradakshana marg from Krishna mandir to kalika mata mandir Pandhapur.

The snapshot proofs of the same attached herewith.