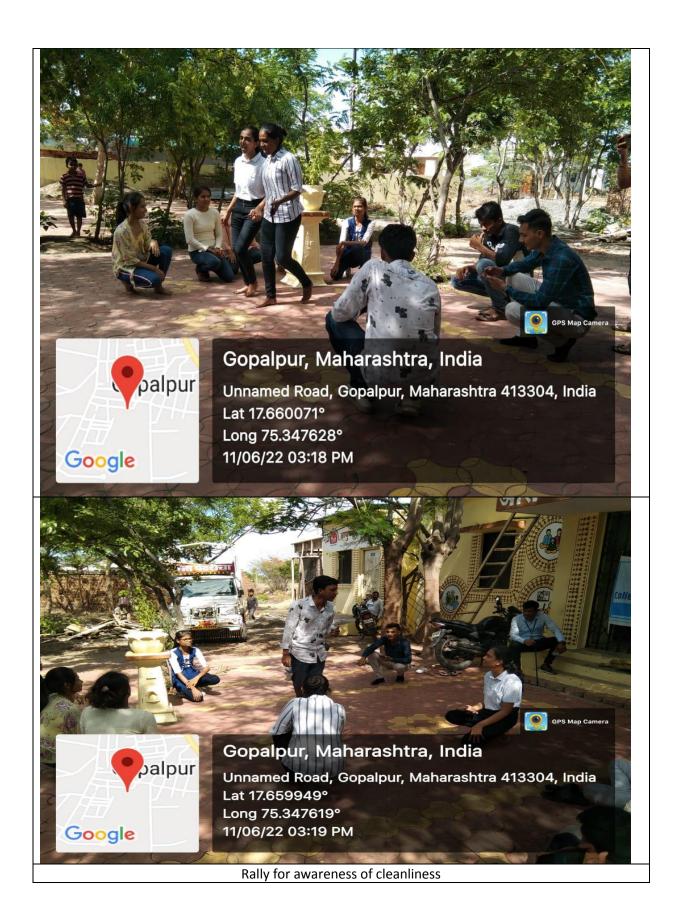

No. of Participants:75

Date: 12.06.2022

**Venue: Girls Hostel and Boys Hostel in SVERI Campus** 

No. of Participants:50

Clean up activity in Boys hostel

| Sr. No. | Name of the activity                                                                                                                                                                | Organizing unit/ agency/ collaborating agency | Name of<br>the<br>scheme | Year of<br>the<br>activity | Number of students participated in such activities |
|---------|-------------------------------------------------------------------------------------------------------------------------------------------------------------------------------------|-----------------------------------------------|--------------------------|----------------------------|----------------------------------------------------|
| 9       | Maji Vasundhara –Paryvaran<br>Janajagruti –Suraksha Saptaha<br>Period- Clean up activity and<br>Energy conservation awareness at<br>Girls Hostel and Boys Hostel in<br>SVERI Campus | NSS Unit SVERIS<br>COE,<br>Pandharpur         | NSS                      | 2022                       | 50                                                 |