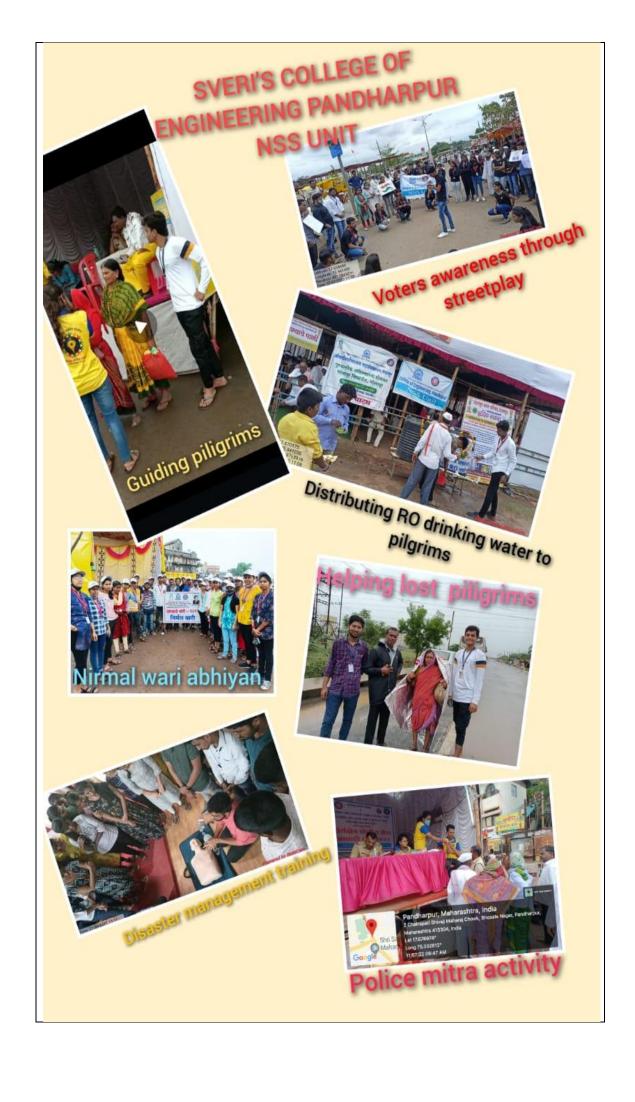

| Sr. No. | Name of the activity                                                                                                                                               | Organizing unit/ agency/ collaborating agency | Name of<br>the<br>scheme | Year of<br>the<br>activity | Number of students participated in such activities |
|---------|--------------------------------------------------------------------------------------------------------------------------------------------------------------------|-----------------------------------------------|--------------------------|----------------------------|----------------------------------------------------|
| 7       | Maji Vasundhara –Paryvaran<br>Janajagruti –Suraksha Saptaha<br>Period –"cleanliness and water<br>conservation awareness at<br>Pandharpur River Basin<br>(Walvant)" | NSS Unit SVERIS<br>COE,<br>Pandharpur         | NSS                      | 2022                       | 75                                                 |